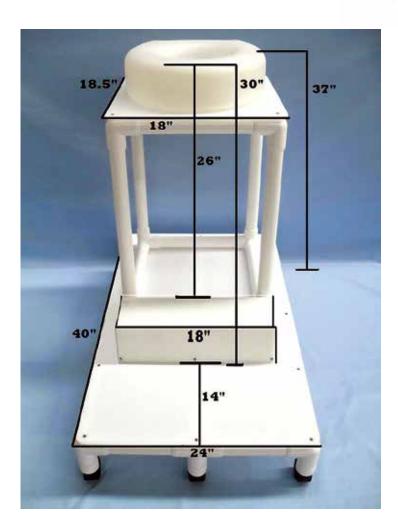

# CONTENTS

| PROTECTIVE APPAREL   | 2-25    |
|----------------------|---------|
| SHIELDING / BARRIERS | 26-31   |
| GENERAL ACCESSORIES  | 32-45   |
| ULTRASOUND / MRI     | 46-51   |
| POSITIONING          | 52-73   |
| TABLE PADS           | 74-83   |
| PATIENT HANDLING     | 84-93   |
| MARKERS              | 94-107  |
| DARKROOM / VIEWING   | 108-109 |
| FILING SYSTEMS       | 110-115 |
| FUSION ERGO          | 116-119 |