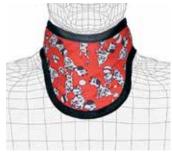

--------------|---------|
| TMR    | Regular       | \$64.00 |
| TML    | Light Wt.     | \$73.00 |
| TMG    | LMG Lead-Free | \$84.00 |



Buckle Closure

If you prefer buckle closure to regular hook & loop, add "-B" to any of the collar numbers above and add \$5.00 to the price. (Ex.: TYR-B would be \$57.00)



#### No Binding

No binding means extra comfort, flexibility and lighter weight.

| cat. # | lead type     | price   |
|--------|---------------|---------|
| TNR    | Regular       | \$67.00 |
| TNL    | Light Wt.     | \$76.00 |
| TNG    | LMG Lead-Free | \$87.00 |

#### Attached No Binding

| cat. # | lead type     | price    |
|--------|---------------|----------|
| TCR    | Regular       | \$80.00  |
| TCL    | Light Wt.     | \$89.00  |
| TCG    | LMG Lead-Free | \$100.00 |



#### Pediatric

Small patient collar offers protection during pediatric imaging.

| cat. # | lead type     | price   |
|--------|---------------|---------|
| TPR    | Regular       | \$47.00 |
| TPL    | Light Wt.     | \$56.00 |
| TPG    | LMG Lead-Free | \$67.00 |

#### **Attached Pediatric**

| cat. # | lead type     | price   |
|--------|---------------|---------|
| TTR    | Regular       | \$59.00 |
| TTL    | Light Wt.     | \$68.00 |
| TTG    | LMG Lead-Free | \$79.00 |



#### **Mid-Binding**

No binding at the top means extra comfort under the chin.

| cat. # | lead type     | price   |
|--------|---------------|---------|
| TVR    | Regular       | \$60.00 |
| TVL    | Light Wt.     | \$69.00 |
| TVG    | LMG Lead-Free | \$80.00 |

#### Attached Mid-Binding

| cat. # | lead typ