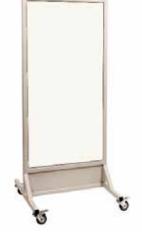

# CONTENTS

| PROTECTIVE APPAREL   | 2-25    |
|----------------------|---------|
| SHIELDING / BARRIERS | 26-31   |
| GENERAL ACCESSORIES  | 32-45   |
| ULTRASOUND / MRI     | 46-51   |
| POSITIONING          | 52-73   |
| TABLE PADS           | 74-83   |
| PATIENT HANDLING     | 84-93   |
| MARKERS              | 94-107  |
| DARKROOM / VIEWING   | 108-109 |
| FILING SYSTEMS       | 110-115 |
| FUSION ERGO          | 116-119 |