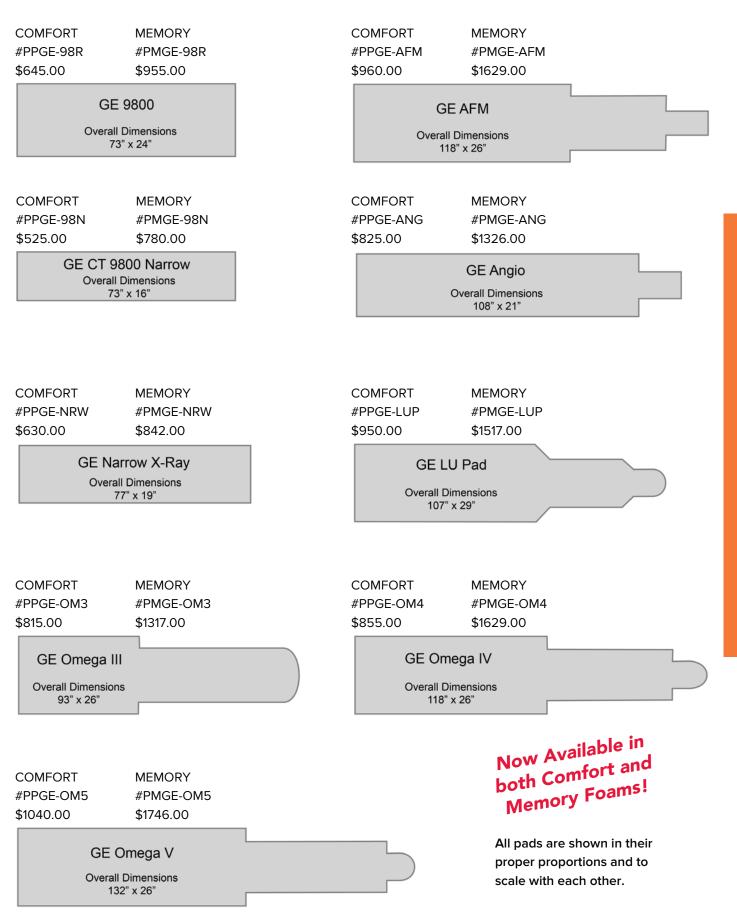

# CONTENTS

| PROTECTIVE APPAREL   | 2-25    |
|----------------------|---------|
| SHIELDING / BARRIERS | 26-31   |
| GENERAL ACCESSORIES  | 32-45   |
| ULTRASOUND / MRI     | 46-51   |
| POSITIONING          | 52-73   |
| TABLE PADS           | 74-83   |
| PATIENT HANDLING     | 84-93   |
| MARKERS              | 94-107  |
| DARKROOM / VIEWING   | 108-109 |
| FILING SYSTEMS       | 110-115 |
| FUSION ERGO          | 116-119 |