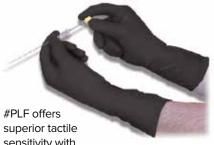

for full dexterity. Durable, soft navy vinyl covering (15"). 0.5mm Pb equiv. dip-molded core.



#### HAND-GUARD 5-Finger

| cat. # | hand       | price    |
|--------|------------|----------|
| HGP    | Pair       | \$270.00 |
| HGR    | Right Hand | \$152.00 |
| HGL    | Left Hand  | \$152.00 |

# **Palm-Guard**

Provides hand protection with option of exposing fingers for dexterity. Durable, soft navy vinyl covering (15"). 0.5mm Pb equiv. dip-molded core.



#### PALM-GUARD Slitted Mittens

| cat. # | hand       | price    |
|--------|------------|----------|
| PSP    | Pair       | \$365.00 |
| PSR    | Right Hand | \$195.00 |
| PSL    | Left Hand  | \$195.00 |

### **Finger-Guard**

**Radiation Reducing Gloves** 

Finger-Guard offers sterile hand protection from secondary radiation.



sensitivity with excellent attenuation.



PLF: Lead-Free/Powder-Free/ Latex-Free

PFC: Lead-Free/Latex-Free

**PRL**: Lead-Free/Powder-Free/ contains Natural Latex/beaded cuff/ textured finger tips.



excellent tactile sensitivity with good attenuation.







| cat. # | description | sizes                                                | qty/pkg | price    |
|--------|-------------|------------------------------------------------------|---------|----------|
| PLF    | .18mm Glove | 6 <b>1⁄2</b> , 7, 7 <b>1⁄2</b> , 8, 8 <b>1⁄2</b> , 9 | 5 Pair  | \$365.00 |
| PFC    | .23mm Glove | 6 <b>1⁄2</b> , 7, 7 <b>1⁄2</b> , 8, 8 <b>1⁄2</b> , 9 | 5 Pair  | \$365.00 |
| PRL    | .35mm Glove | 6 <b>1⁄2</b> , 7, 7 <b>1⁄2</b> , 8, 8 <b>1⁄2</b> , 9 | 5 Pair  | \$249.00 |

#### Attenuation for Finger-G