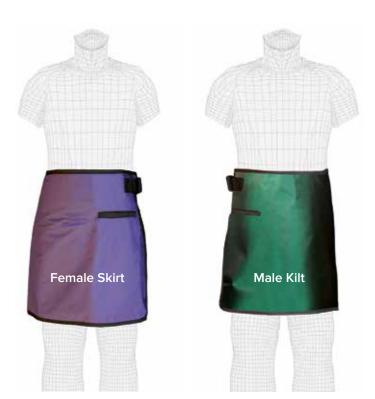

Female

| cat. # | lead type     | petite/ sm/ med | lg / xl  | 2X / 3X  |
|--------|---------------|-----------------|----------|----------|
| VGR    | Regular       | \$200.00        | \$220.00 | \$240.00 |
| VGL    | Light Wt.     | \$260.00        | \$280.00 | \$300.00 |
| VGG    | LMG Lead-Free | \$310.00        | \$330.00 | \$350.00 |

#### VEST-WRAP Male

| cat. # | lead type     | petite/ sm/ med | lg / xl  | 2X / 3X  |
|--------|---------------|-----------------|----------|----------|
| VBR    | Regular       | \$200.00        | \$220.00 | \$240.00 |
| VBL    | Light Wt.     | \$260.00        | \$280.00 | \$300.00 |
| VBG    | LMG Lead-Free | \$310.00        | \$330.00 | \$350.00 |



#### Newly Tailored to assure the most Comfortable Fit!

See Best-Fit Sizing Chart on page 22.



### **Vest-Guard**

#### New Design: Saves Weight, Better Fit

Separate Men and Women's styles for best comfort. Full front overlap design saves weight. Distributes weight between shoulders and hips. 0.5mm Pb equivalency protection front, 0.25mm back. Hook & loop closure is fast and easy. Free dual pocket and shoulder pads.

#### VEST-GUARD Female

| cat. # | lead type     | petite/ sm/ med | lg / xl  | 2X / 3X  |
|--------|---------------|-----------------|----------|----------|
| VFR    | Regular       | \$200.00        | \$220.00 | \$240.00 |
| VFL    | Light Wt.     | \$260.00        | \$280.00 | \$300.00 |
| VFG    | LMG Lead-Free | \$310.00        | \$330.00 | \$350.00 |

#### VEST-GUARD Male

| cat. # | lead type     | petite/ sm/ med | lg / xl  | 2X / 3X  |
|--------|------------