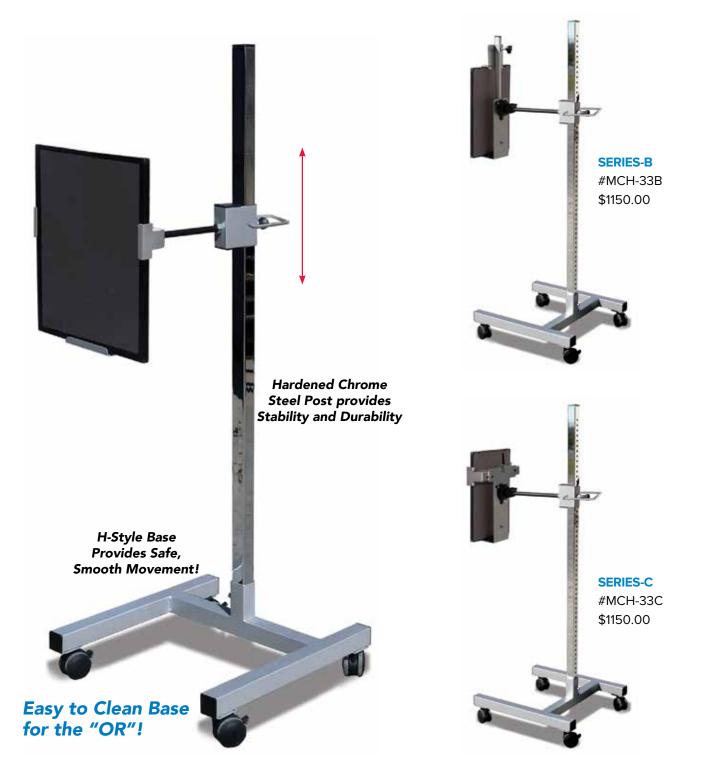

SERIES-C Non-Tilt, Non-Rotate Model MCH-40



All models feature the safe and secure Posi-Lock Handle

### **Tabletop Lateral Receptor Holders**

Accepts grids and caps (channel is 11/4"d). Upper and lower channels slide on 24" post. Holds receptors up to 24" inches tall. Base plate slides under patient or pad. 35LCH upper channel includes a R & L marker. 40LDH features an upper channel that fits into handle and an extra large base for stability. Upper and lower channels are lined with no-skid vinyl. Shipping weight: 35LCH @ 7 lbs / 40LDH @ 9 lbs.





# Mobile Tilt & Rotate Image Receptor Holders

Standard arm length provides maximum stability. Fully articulating holder for a variety of receptors. *Weight limit for both Series-B and Series-C is 12-lbs.* See additional specs on page 32.



# Mobile Non-Tilt, Non-Rotate Holder for Heavy Receptors

Features a fixed position holder (non-articulating) for stability of heavier receptors. Weight limit for both Series-B and Series-C is 22-lbs. See additional specs on page 32.



### Mobile Tilt & Rotate Extending Arm Receptor Holders

Extends image receptors 11" to 23" from post. See additional specs on page 32. Heavy DR receptors may pose a tipping risk when fully extended. Extended weight limit for both Series-B and Series-C is 12-lbs.





# 2-Step Weight Bearing Platform

Allows for weight bearing imaging of the knees, ankles, and feet. Three receptor slots on the top platform and two slots on the bottom platform. 52" high safety rail provides for patient stability. Choose from two platforms: Comfort Top: gray, high-density c