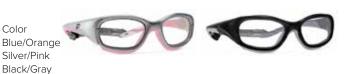

mm lens. Weight: 63 grams. Frame: impact resistant plastic.



# Wrap-Around

The "original" with great side protection. Generous lens area increases protection. Spring hinges and adjustable nose. Available in most prescriptions. Includes premium case.

Lead Equiv.: 0.75mm lens. Frame: impact resistant plastic.



Model# LER-VFPL LER-VVPL LER-VSPL

\$215.00 Plano Lens (Prescription Lens available)

Color

Fancy Flight

Cherry Vines

Rad Skull



# Viva-Guard

Lively designs for small to medium faces. Smaller frame for excellent fit of smaller faces. Regular hinges with wrap around frame. Ultra soft bridge support. Available in most prescriptions. Includes premium case.

Lead Equiv.: 0.75mm lens. Weight: 60 grams. Frame: impact resistant polycarbonate.



Model# LER-PBPL LER-PSPL LER-PKPL



### **Power-Guard**

#### Colortone accents increase comfort.

Large lens area for excellent coverage. Soft colored endpiece for comfort and fit. Padded bridge, temples, and endpiece. Available in most prescriptions. Includes premium case.

Lead Equiv.: 0.75mm lens. Weight: 64 grams. Frame: impact resistant polycarbonate.

Plano Lens \$215.00 (Prescription Lens available)

Color



### Astro-Guard

#### Side Shield protection.

Attractive and sturdy women's frames. Flexible temples fit almost any face. Excellent visibility. Available in most prescriptions. Includes premium case.

Lead Equiv.: 0.75mm front and sides. Weight: 66 grams. Frame: impact resistant plastic.



Model# Color LES-CKPL Black LES-CWPL White LES-CTPL Tortoise Plano Lens \$150.00



### **Cover-Guard**

**Comfortable p