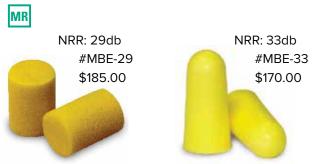

# CONTENTS

| PROTECTIVE APPAREL   | 2-25    |
|----------------------|---------|
| SHIELDING / BARRIERS | 26-31   |
| GENERAL ACCESSORIES  | 32-45   |
| ULTRASOUND / MRI     | 46-51   |
| POSITIONING          | 52-73   |
| TABLE PADS           | 74-83   |
| PATIENT HANDLING     | 84-93   |
| MARKERS              | 94-107  |
| DARKROOM / VIEWING   | 108-109 |
| FILING SYSTEMS       | 110-115 |
| FUSION ERGO          | 116-119 |