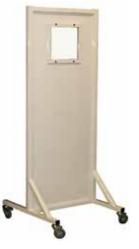

the COLOR NAME and the FOUR-DIGIT Code# with your Barrier selection.

\*(Barrier color may vary slightly from colors printed on this page.)

# **Viewing Window Barriers**

Bring a full **2.0mm Pb Equivalency** of radiation protection anywhere you need it with our x-ray protective mobile barriers.

Each barrier features a **10"w x 12"h** clear window made of x-ray protective leaded glass; Window center is 60" from the bottom of the panel. Opaque barrier section is made of solid, leaded x-ray protection; Locking caster system for easy mobility (it is recommended that two people move the barrier for safety); Crated for secure shipment. **NOTE**: 84" barriers may not fit through some doorways.



#PBMW-2472 (Call for Price) Leaded Glass: 10"w x 12"h Overall Size: 24"w x 72"h Ships @ 350 lbs.



#PBMW-3072 (Call for Price) Leaded Glass: 10"w x 12"h Overall Size: 30"w x 72"h Ships @ 450 lbs.



#PBMW-3672 (Call for Price) Leaded Glass: 10"w x 12"h Overall Size: 36"w x 72"h Ships @ 450 lbs.

#### mobile shielding

### **Standard Shield**

0.5mm Pb equivalency. Adjustable height: 36" to 60". Stable, five-legged star base. Default color: royal blue.





#### 0.5mm - SHIELDING

| cat. #     | media     | width x height | price    |  |
|------------|-----------|----------------|----------|--|
| LPS-S2424  | lead      | 24" × 24"      | \$520.00 |  |
| LPS-S2436  | lead      | 24" × 36"      | \$555.00 |  |
| LPS-S2448  | lead      | 24" × 48"      | \$590.00 |  |
| LPSG-S2424 | lead-free | 24" × 24"      | \$780.00 |  |
| LPSG-S2436 | lead-free | 24" × 36"      | \$835.00 |  |
| LPSG