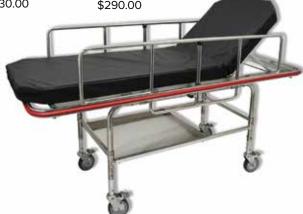

00 |
| MBW-10  | I.V.Pole & | 0 <sub>2</sub> E-tank | mount       | 7        | \$240.00  |



#MBG-3PV

\$1955.00





# **MRI PVC Transport Gurney**

Economic PVC construction. Three weight capacities. Features flip-down side rails. Three position backrest. 79"l x 28"w x  $33\frac{1}{2}$ ". Four locking casters, two or four stationary. Either ships @ 150 lbs, motor freight.



350# CAPACITY 600# CAPACITY #MBG-6PV \$1595.00



# **MRI Transport Gurney**

600# weight capacity. Stainless steel construction. Features flip-down side rails. Backrest adjusts from 0° to 75°. Non-marring bumper pads. 70"l x 30"w x 39"h. Four locking casters. Ships @ 300 lbs, motor freight.



#MBG-6SS (HEAVY DUTY) \$6850.00

Options for MBG-6SS: IV Pole Attachment O2 Tank Holder #MBG-IV #MBG-02 \$330.00 \$290.00



# **ULTRASOUND / MRI**

# **MRI** Positioning Sponges

LEG REST WITH KNEE CUTOUTS Provides leg and knee support while maintaining hip flexion. Reduces back stress. Cleanable coating.

#YMCP (Large) (patients > 6' tall)18 x 24 x 10 \$450.00

Additional MRI positioners and table pads can be found on page 69.

#YMCM (Medium) (patients 5'-6' tall) 12<sup>1</sup>⁄<sub>2</sub> x 16<sup>1</sup>⁄<sub>4</sub> x 7 \$325.00

#YMCS (Small) (patients < 5' tall) 14½ x 18 x 4 \$265.00

### MRI COMFORT PILLOW

Gently elevates head during MRI & CT exams. Includes handhold straps. 16 x 25 x 81/4. Nylon covering.

#YVFV \$250.00



### **MRI Warning Signs**

Durable plastic silk-screened signs. Double-faced tape is on the back for mounting. Additional signs are available on pages 50 & 51.

| MR   | cat. #