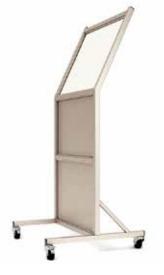

# CONTENTS

| PROTECTIVE APPAREL   | 2-25    |
|----------------------|---------|
| SHIELDING / BARRIERS | 26-31   |
| GENERAL ACCESSORIES  | 32-45   |
| ULTRASOUND / MRI     | 46-51   |
| POSITIONING          | 52-73   |
| TABLE PADS           | 74-83   |
| PATIENT HANDLING     | 84-93   |
| MARKERS              | 94-107  |
| DARKROOM / VIEWING   | 108-109 |
| FILING SYSTEMS       | 110-115 |
| FUSION ERGO          | 116-119 |