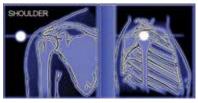

hat is being used.

The suction cup base allows the unit to be firmly secured to a flat table or a vertical wall bucky board that is close to the patient. The small footprint of the suction cup does not interfere with the patient, the technologist, nor limit its use.

The flexible gooseneck arm is perfect for positioning the calibration sphere as close as possible to the critical anatomy. The arm is covered with a smooth, crevice-free surface that allows for easy sanitation.

The autoclavable unit comes with the suction stand and one calibration sphere. Additional spheres can be bought separately in packs of six (6).

Replacement 25mm sphere (set of 6) #S25DR \$240.00/set

Replacement 25.4mm sphere (set of 6) #S24DR \$240.00/set

Replacement 30mm sphere (set of 6) #S30DR \$575.00/set













#1DR \$50.00 ea. set Ruler Style R & L - <sup>3</sup>/4" 2 or 3 initials - <sup>1</sup>/4"



# **CM Ruler Markers**

The personalized R & L marker sets or the stand alone 3cm ruler are specifically designed for Teleradiology, CR and DR Imaging, where the image-size does not always match the life-size anatomy. Place a marker on the Receptor Plate and capture the radiographed anatomy. The image of the unique 3cm ruler gives an immediate visual and measureable cue as to the size of the screen image compared to the life size anatomy. Each marker has a lead 3cm ruler. Color coded: L-Blue, R-Red. High density lead characters.



#2DR \$50.00 ea. set Ruler Style R & L - ½" 2 or 3 initials - ¼"

# Wafer-Thin Digital Imaging Markers

Perfect for equipment (CR, DR, etc.) with very thin buck