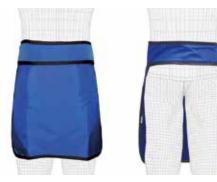

mi & Lap-Guards** Half Apronette

Similar to Semi-Guard and Lap-Guard shown at the top of page 11, but with 1.0mm Pb equivalency protection and a 2" belt on the Lap-Guard version. Excellent protection for pregnant patients requiring x-ray.

#### 1.0mm PREGNANCY SEMI-GUARD & LAP-GUARD

| SEMI cat. # | LAP cat. # | lead type     | medium   | large    | x-large  | 2X       |
|-------------|------------|---------------|----------|----------|----------|----------|
| SPL         | LPL        | Light Wt.     | \$140.00 | \$170.00 | \$200.00 | \$290.00 |
| SPG         | LPG        | LMG Lead-Free | \$210.00 | \$240.00 | \$270.00 | \$360.00 |

### Semi-Guard

Extra Coverage Half Apronette

Convenient hook & loop closure. 0.5mm Pb equivalency protection. Excellent protection for patient and staff.



#### **SEMI-GUARD & LAP-GUARD**

| SEMI cat. # | LAP cat. # | lead type     | small    | med/half | large    | x-large  | 2X      |
|-------------|------------|---------------|----------|----------|----------|----------|---------|
| SGR         | LGR        | Regular       | \$60.00  | \$80.00  | \$100.00 | \$120.00 | \$180.0 |
| SGL         | LGL        | Light Wt.     | \$80.00  | \$100.00 | \$120.00 | \$140.00 | \$200.0 |
| SGG         | LGG        | LMG Lead-Free | \$150.00 | \$170.00 | \$190.00 | \$210.00 | \$270.0 |

#### SEMI-GUARD Set & LAP-GUARD Set

| SEMI cat. # | LAP cat. # | lead type     | price/set |
|-------------|------------|---------------|-----------|
| STR         | LTR        | Regular       | \$400.00  |
| STL         | LTL        | Light Wt.     | \$470.00  |
| ST