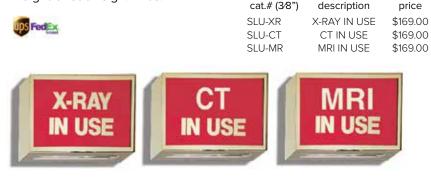

a. Holder only. 3½" x 11<sup>3</sup>/16"

# Perfection

Single aluminum channel; imprint above and below the channel.

#XSPF-11 \$40.00 ea. Holder only. 3½" x <sup>15</sup>/16"



# OLEVELAND CLINIC NAPLES FL

L.E.D. "X-RAY IN USE" Sign

Power-saving LED light technology

meets newer compliance demands.

Shipping weight of each sign: 4 lbs.

description

X-RAY

cat.# (3/8")

SLU-XL

Hardwired sign is  $11\frac{1}{2}$  wide x  $7\frac{1}{4}$  high.

LED: X-RAY IN USE \$199.00

price

# Illuminated "In Use" Door Signs

Lighted sign focuses attention on exam room status. Enhances Radiation Safety by suggesting the risk of accidental entry into an active exam room. NOT a plug-in sign; must be hardwired @ 120VAC. Each sign measures 111/2" x 21/2" x 73/4"h. Shipping weight of each sign: 4 lbs.



# Illuminators (View Boxes)

#### STANDARD

High quality, cost effective illuminators. Includes upper and lower Film Grips. Internal reflectors offer consistent illumination from two 15-watt fluorescent lamps per viewing area. Use as stand alone or wall mounted. Average light intensity is 2000 nits. 6 foot power cord. UL listed.

#### LED POWER SAVERS

Use **70% LESS POWER** than Standard Illuminators! High quality illuminators include upper and lower Film Grips. Internal LED array offers consistent illumination from a matrix of lights per viewing area. Use as stand alone or wall mounted. Average light intensity is 4250 nits. 6 foot power cord with hospital grade plug. UL listed.



### Mammography Illuminator

Light source specifically designed to meet ACR Mammography Viewing requiremen