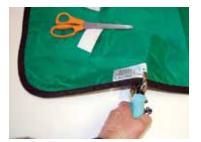

\*Media is IEC/EN 61331-1 / ASTM Approved.

FDA REGISTERED / Every batch of protective media is tested by an independent third-party health physics laboratory and actual attenuation figures reported.

Tools for Scanning and Labeling Protective Apparel Stay one step ahead of the inspectors and enhance your QA! All new garments manufactured by Techno-Aide include a scanable QR Code Serial Number label for automated or manual tracking. However, we realize that you may have older, unlabeled garments or garments from another manufacturer. To update all your protective garments, we have designed this retrofit labeling kit so that your garments can be tracked utilizing the most up-to-date tracking technology available.

| cat. # | description                   | price    |
|--------|-------------------------------|----------|
| AHSCB  | 2D Scanner with Cable         | call     |
| AHSXW  | 2D Scanner Wireless           | call     |
| AHETL  | Eyelet Tool                   | call     |
| AHES50 | Silver Eyelets (50)           | \$24.00  |
| AHQRC  | QR Code Retrofit Labels (100) | \$65.00  |
| AHDT17 | Date Tags: 2017 (50)          | \$ 12.50 |
| AHDT18 | Date Tags: 2018 (50)          | \$ 12.50 |