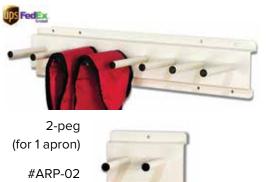

G steel base. Chromedsteel posts and hang bar. 60"long x 60"tall bar allows hanging without creasing. Ships @ 35 lbs.



### **Apron Hangers**

Designed for standard aprons, panoramic, vests, skirts, etc. Top hook swivels for easy hanging. 21" long chromed-steel with anti-slip tips. Glove holders mounted onto back panel. Use on ARM-ZNH rack, peg rack, etc. Single ships @ 2 lbs.



# **Wall Mounted Apron Racks**

Ten or five swing-arm wall-mount apron racks. Mounting holes on 16" centers. All-steel durability with almond enamel finish. 10-Arm Ships @ 25 lb. / 5-Arm Ships @ 17 lb.



### **Glove Adapter**

Retrofits to Mobile Rack. Holds six (6) 18" gloves. Ships @ 8 lb. #ARG-06

\$80.00





# **Apron Peg Racks**

6" angled pegs keep garments from slipping. All-steel Almond enamel finish.



\$57.00 Ships @ 4 lb (for 3 aprons) #ARP-06 \$120.00 Ships @ 10 lb

6-peq

8-peg (for 4 aprons) #ARP-08 \$145.00 Ships @ 11 lb



6-peg and 8-peg racks: mounting holes on 16" and 24" centers.



# **Apron/Glove Racks**

Designed for one apron, but will hold more. All steel, heavy duty construction. 16" & 24" holes match most wall studs. Glove holders mounted onto back panel. 28.5" long x 1.75" diameter bar prevents creasing. Ships @ 13 lbs.



Without **Glove Holders** #AGR-105 \$155.00



With Two #AGR-110 \$205.00



**Glove Holders** 



Aprons not included.

### **Best-Fit Sizing Charts**

#### Front Protection Apron

| size                   | front<br>width        | length | chest<br>circumfere | nce    |