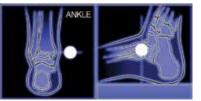

that is being used.

The suction cup base allows the unit to be firmly secured to a flat table or a vertical wall bucky board that is close to the patient. The small footprint of the suction cup does not interfere with the patient, the technologist, nor limit its use.

The flexible gooseneck arm is perfect for positioning the calibration sphere as close as possible to the critical anatomy. The arm is covered with a smooth, crevice-free surface that allows for easy sanitation.

The autoclavable unit comes with the suction stand and one calibration sphere. Additional spheres can be bought separately in packs of six (6).

Replacement 25mm sphere (set of 6) #S25DR \$240.00/set

Replacement 25.4mm sphere (set of 6) #S24DR \$240.00/set

Replacement 30mm sphere (set of 6) #S30DR \$575.00/set













#1DR \$50.00 ea. set Ruler Style R & L - <sup>3</sup>/4" 2 or 3 initials - <sup>1</sup>/4"



# **CM Ruler Markers**

The personalized R & L marker sets or the stand alone 3cm ruler are specifically designed for Teleradiology, CR and DR Imaging, where the image-size does not always match the life-size anatomy. Place a marker on the Receptor Plate and capture the radiographed anatomy. The image of the unique 3cm ruler gives an immediate visual and measureable cue as to the size of the screen image compared to the life size anatomy. Each marker has a lead 3cm ruler. Color coded: L-Blue, R-Red. High density lead characters.



#2DR \$50.00 ea. set Ruler Style R & L - ½" 2 or 3 initials - ¼"

# Wafer-Thin Digital Imaging Markers

Perfect for equipment (CR, DR, etc.) with very thin bu