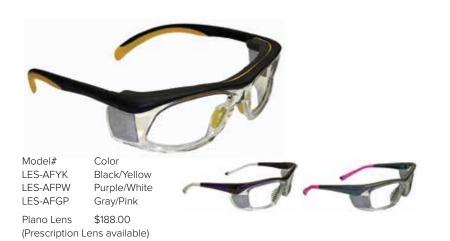

Lens available)

Color

Fancy Flight

Cherry Vines

Rad Skull



# Viva-Guard

Lively designs for small to medium faces. Smaller frame for excellent fit of smaller faces. Regular hinges with wrap around frame. Ultra soft bridge support. Available in most prescriptions. Includes premium case.

Lead Equiv.: 0.75mm lens. Weight: 60 grams. Frame: impact resistant polycarbonate.



Model# LER-PBPL LER-PSPL LER-PKPL



### **Power-Guard**

#### Colortone accents increase comfort.

Large lens area for excellent coverage. Soft colored endpiece for comfort and fit. Padded bridge, temples, and endpiece. Available in most prescriptions. Includes premium case.

Lead Equiv.: 0.75mm lens. Weight: 64 grams. Frame: impact resistant polycarbonate.

Plano Lens \$215.00 (Prescription Lens available)

Color



### Astro-Guard

#### Side Shield protection.

Attractive and sturdy women's frames. Flexible temples fit almost any face. Excellent visibility. Available in most prescriptions. Includes premium case.

Lead Equiv.: 0.75mm front and sides. Weight: 66 grams. Frame: impact resistant plastic.



Model# Color LES-CKPL Black LES-CWPL White LES-CTPL Tortoise Plano Lens \$150.00



### **Cover-Guard**

**Comfortable protection over regular glasses.** Excellent front and side visibility. Provides limited splash protection. Can be worn over prescription eyewear. Regular hinges with molded nose piece. Includes 0.75mm Pb glass side shields. Includes premium case.

Lead Equiv.: 0.75mm front and sides. Weight: 85 grams. Frame: black rubberized nylon.



Model#ColorLES-RKPLBlackPlano Lens\$175.00(Presc