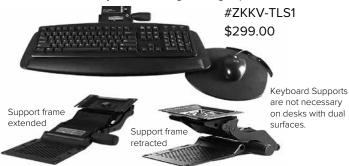

! The Upper Desk is 35<sup>3</sup>/<sub>8</sub>" x 15<sup>3</sup>/<sub>4</sub>" and will raise your workspace to a height of 20" with infinite height adjustments throughout its vertical range. The Keyboard surface is 26<sup>3</sup>/<sub>8</sub>" x 13" and provides an ergonomic +/-10° tilt. Smooth, gas-assist movement offers a weight capacity of 35-lbs. Easily mobile at only 40-lbs.

#ZKDR-FL \$395.00

#### **Trackless Keyboard Support**

Spring assisted height adjustment.  $5\frac{3}{4}$ " height adjustment on a trackless direct mount plate:  $-1\frac{1}{4}$ " to -7" under the surface.  $+10^{\circ}$  to  $-15^{\circ}$  tilt and 360-degree swivel.  $19\frac{1}{2}$ " wide platform accommodates keyboard. Mouse platform can be placed on either side of the keyboard. Integrated gel palm rest.



## **Universal CPU Caddy**

Stores CPU underneath work surface. Features easy-access slide and swivel action. Adjustable width:  $2\frac{1}{2}$ " to  $8\frac{1}{4}$ ". Adjustable height: 13" to 21". 100 lb weight capacity.

#ZEDA-CPUU \$165.00

# **Locking Casters**

#ZAC3-KE (includes 4 casters) \$110.00/set of 4

Set of four 3" locking casters. Changes desks into mobile platforms. Easy installation; can be retrofitted. Not recommended for three-legged desks.

Add 3" to your desk height!



#### Make EVERY DESK a Sit-to-Stand Desk!



#### Cable Management Channels

Pair of 24" "J" channels accommodate multiple cables and wires. Cables are quickly and conveniently stuffed into the channels for out-of-sight capture. Easily installs to the underside of desk with self-adhesive strips or sc