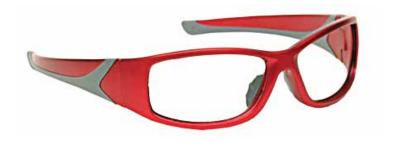

s. Includes premium case.

Lead Equiv.: 0.75mm lens. Weight: 60 grams. Frame: impact resistant polycarbonate.



# **Avant-Guard**

#### Two-tone colorful Ultra-Guards.

Curved lens adds to lateral protection. Regular hinges with wrap around frame. Universal bridge support. Available in most prescriptions. Includes premium case.

Lead Equiv.: 0.75mm lens. Weight: 60 grams. Frame: impact resistant polycarbonate.



### **Color-Guard**

#### Bright-tone colorful Ultra-Guards.

Curved lens adds to lateral protection. Regular hinges with wrap around frame. Universal bridge support. Available in most prescriptions. Includes premium case.

Lead Equiv.: 0.75mm lens. Weight: 60 grams. Frame: impact resistant polycarbonate.



Model# LER-DKPL

Plano Lens \$195.00 (Prescription Lens NOT available)



Model# LER-TRPL LER-TKPL LER-TSPL

Plano Lens \$195.00 (Prescription Lens available)

Color

Black

Silver

Red





Model# Color LER-6SPL Silver LER-6KPL Black LER-6RPL Red LER-6BPL Blue



Plano Lens \$215.00 (Prescription Lens available)

# **Predator-Guard**

Radiation protection and splash protection. Close fit provide excellent visibility. Extra soft nose pads for superior comfort. Wrapping lens area increases protection. For larger framed faces. Includes premium case.

Lead Equiv.: 0.75mm lens. Weight: 70 grams. Frame: impact resistant polycarbonate.

# **Turbo-Guard**

For that sharp and stream-lined look. Large lens area for excellent coverage. Rubberized temple bars for comfortable grip. Rubber, ultra-soft, fixed nose pad. Available in almost all prescriptions. Includes premium