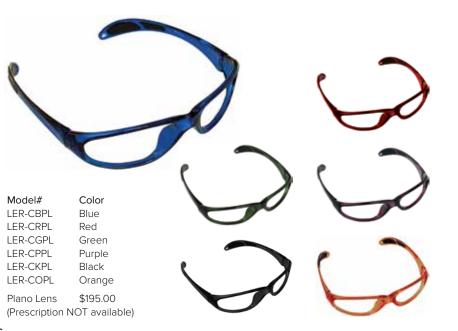

to minimize folding your aprons. EZ-Carry handle and

\$160.00 15

price

\$140.00



Model#ColorLER-9SPLSilverLER-9KPLBlackLER-9TPLTaupe

Plano Lens \$195.00 (Prescription Lens available)



# **Ultra-Guard**

#### Ultra-light and super stylish.

Curved lens adds to lateral protection. Regular hinges with wrap around frame. Universal bridge support. Available in most prescriptions. Includes premium case.

Lead Equiv.: 0.75mm lens. Weight: 60 grams. Frame: impact resistant polycarbonate.



# **Avant-Guard**

#### Two-tone colorful Ultra-Guards.

Curved lens adds to lateral protection. Regular hinges with wrap around frame. Universal bridge support. Available in most prescriptions. Includes premium case.

Lead Equiv.: 0.75mm lens. Weight: 60 grams. Frame: impact resistant polycarbonate.



### **Color-Guard**

#### Bright-tone colorful Ultra-Guards.

Curved lens adds to lateral protection. Regular hinges with wrap around frame. Universal bridge support. Available in most prescriptions. Includes premium case.

Lead Equiv.: 0.75mm lens. Weight: 60 grams. Frame: impact resistant polycarbonate.



Model# LER-DKPL

Plano Lens \$195.00 (Prescription Lens NOT available)



Model# LER-TRPL LER-TKPL LER-TSPL

Plano Lens \$195.00 (Prescription Lens available)

Color

Black

Silver

Red





Model# Color LER-6SPL Silver LER-6KPL Black LER-6RPL Red LER-6BPL Blue



Plano Lens \$215.00 (Prescription Lens available)

# **Predator-Guard**

Radiation protection and splash protection. Close fit provide excellent visibility. Extra soft nose pads for superior comfort. Wrapping lens area incr