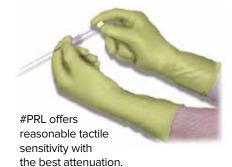

|
| HGL    | Left Hand  | \$152.00 |

# **Palm-Guard**

Provides hand protection with option of exposing fingers for dexterity. Durable, soft navy vinyl covering (15"). 0.5mm Pb equiv. dip-molded core.



#### PALM-GUARD Slitted Mittens

| cat. # | hand       | price    |
|--------|------------|----------|
| PSP    | Pair       | \$365.00 |
| PSR    | Right Hand | \$195.00 |
| PSL    | Left Hand  | \$195.00 |

### **Finger-Guard**

**Radiation Reducing Gloves** 

Finger-Guard offers sterile hand protection from secondary radiation.



sensitivity with excellent attenuation.



PLF: Lead-Free/Powder-Free/ Latex-Free

PFC: Lead-Free/Latex-Free

**PRL**: Lead-Free/Powder-Free/ contains Natural Latex/beaded cuff/ textured finger tips.



excellent tactile sensitivity with good attenuation.







| cat. # | description | sizes                                                | qty/pkg | price    |
|--------|-------------|------------------------------------------------------|---------|----------|
| PLF    | .18mm Glove | 6 <b>1⁄2</b> , 7, 7 <b>1⁄2</b> , 8, 8 <b>1⁄2</b> , 9 | 5 Pair  | \$365.00 |
| PFC    | .23mm Glove | 6 <b>1⁄2</b> , 7, 7 <b>1⁄2</b> , 8, 8 <b>1⁄2</b> , 9 | 5 Pair  | \$365.00 |
| PRL    | .35mm Glove | 6 <b>1⁄2</b> , 7, 7 <b>1⁄2</b> , 8, 8 <b>1⁄2</b> , 9 | 5 Pair  | \$249.00 |

#### Attenuation for Finger-Guard - Broad Beam

| Description | Cat.# | 60 KvP | 80 KvP | 100 KvP | 120 KvP |
|-------------|-------|--------|--------|---------|---------|
| .18mm Glove | PLF   | 56.5%  | 47.1%  | 41.6%   | 37.7%   |
| .23mm Glove | PFC   | 48.0%  | 40.0%  | 32.0%   | 28.0