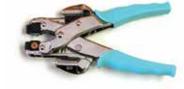

| cat. # | description                   | price    |
|--------|-------------------------------|----------|
| AHSCB  | 2D Scanner with Cable         | call     |
| AHSXW  | 2D Scanner Wireless           | call     |
| AHETL  | Eyelet Tool                   | call     |
| AHES50 | Silver Eyelets (50)           | \$24.00  |
| AHQRC  | QR Code Retrofit Labels (100) | \$65.00  |
| AHDT17 | Date Tags: 2017 (50)          | \$ 12.50 |
| AHDT18 | Date Tags: 2018 (50)          | \$ 12.50 |