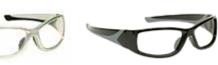

**Avant-Guard**

#### Two-tone colorful Ultra-Guards.

Curved lens adds to lateral protection. Regular hinges with wrap around frame. Universal bridge support. Available in most prescriptions. Includes premium case.

Lead Equiv.: 0.75mm lens. Weight: 60 grams. Frame: impact resistant polycarbonate.



### **Color-Guard**

#### Bright-tone colorful Ultra-Guards.

Curved lens adds to lateral protection. Regular hinges with wrap around frame. Universal bridge support. Available in most prescriptions. Includes premium case.

Lead Equiv.: 0.75mm lens. Weight: 60 grams. Frame: impact resistant polycarbonate.



Model# LER-DKPL

Plano Lens \$195.00 (Prescription Lens NOT available)



Model# LER-TRPL LER-TKPL LER-TSPL

Plano Lens \$195.00 (Prescription Lens available)

Color

Black

Silver

Red





Model# Color LER-6SPL Silver LER-6KPL Black LER-6RPL Red LER-6BPL Blue



Plano Lens \$215.00 (Prescription Lens available)

# **Predator-Guard**

Radiation protection and splash protection. Close fit provide excellent visibility. Extra soft nose pads for superior comfort. Wrapping lens area increases protection. For larger framed faces. Includes premium case.

Lead Equiv.: 0.75mm lens. Weight: 70 grams. Frame: impact resistant polycarbonate.

# **Turbo-Guard**

For that sharp and stream-lined look. Large lens area for excellent coverage. Rubberized temple bars for comfortable grip. Rubber, ultra-soft, fixed nose pad. Available in almost all prescriptions. Includes premium case.

Lead Equiv.: 0.75mm lens. Weight: 65 grams. Frame: impact resistant nylon.

### **Sure-Guard**

#### Stylis