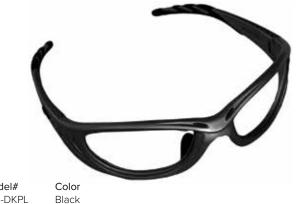

rap around frame. Universal bridge support. Available in most prescriptions. Includes premium case.

Lead Equiv.: 0.75mm lens. Weight: 60 grams. Frame: impact resistant polycarbonate.



# **Avant-Guard**

#### Two-tone colorful Ultra-Guards.

Curved lens adds to lateral protection. Regular hinges with wrap around frame. Universal bridge support. Available in most prescriptions. Includes premium case.

Lead Equiv.: 0.75mm lens. Weight: 60 grams. Frame: impact resistant polycarbonate.



### **Color-Guard**

#### Bright-tone colorful Ultra-Guards.

Curved lens adds to lateral protection. Regular hinges with wrap around frame. Universal bridge support. Available in most prescriptions. Includes premium case.

Lead Equiv.: 0.75mm lens. Weight: 60 grams. Frame: impact resistant polycarbonate.



Model# LER-DKPL

Plano Lens \$195.00 (Prescription Lens NOT available)



Model# LER-TRPL LER-TKPL LER-TSPL

Plano Lens \$195.00 (Prescription Lens available)

Color

Black

Silver

Red





Model# Color LER-6SPL Silver LER-6KPL Black LER-6RPL Red LER-6BPL Blue



Plano Lens \$215.00 (Prescription Lens available)

# **Predator-Guard**

Radiation protection and splash protection. Close fit provide excellent visibility. Extra soft nose pads for superior comfort. Wrapping lens area increases protection. For larger framed faces. Includes premium case.

Lead Equiv.: 0.75mm lens. Weight: 70 grams. Frame: impact resistant polycarbonate.

# **Turbo-Guard**

For that sharp and stream-lined look. Large lens area for excellent coverage. Rubberized temple bars for comfortable grip. Rubber, ultra-sof