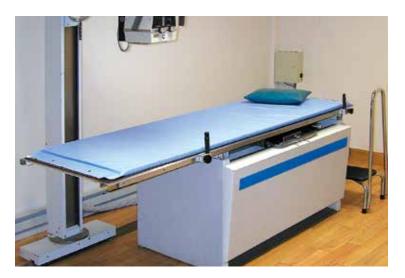

Add Hook & Loop Strips to the Underside of the Pad: □ Yes □ No • If "YES," write down whether you want the Hook or the Loop sewn to the pad

(This should be the opposite of what is on your table).

• Please note on the diagram above the exact placement of the Hook or Loop and the distances from the sides and ends of the pad, and the length of the strips. [For reference: the HOOK is the soft & fuzzy part, the LOOP is rough & prickly.]

### **Basic Table Pads**

Pads can be used for imaging tables or stretchers. Fabricated for durability and longevity. Helps maintain complete control of the patient. Affordable for each room and table. Three types of covering, depending on usage. Two brass eyelets in each end for hanging. Soft and comfortable. Cleans easy with mild cleaner or germicide.





TWO FOAM CHOICES: THREE COVER MATERIALS: 1" comfort foam Standard light blue vinyl (1 choice) Standard • 2" firm density foam Polyester-backed upholstery vinyl (6 choices) **Table Pad**  Nylon fabric (29 choices on page 25) #PAD-51 72" x 23¼" x 1" Light Blue (econ vinyl) Nylon (solid or print) Green Upholstery Red Upholstery Black Upholstery Yellow Upholstery Blue Upholstery **Comfort Foam Pads** Firm Density Pads 72" x 23¼" x 1" 72" x 23¼" x 2" cat.# color covering price PAD-51 Light Blue Standard Vinyl \$109.00 PAD-53 \$189.00 Green Upholstery Vinyl PAD-54 Red Upholstery Vinyl \$189.00 PAD-55 Black Upholstery Vinyl \$189.00



| /Z X Z: | 574 X Z        |                   |          |
|---------|----------------|-------------------|----------|
| cat.#   | color          | covering