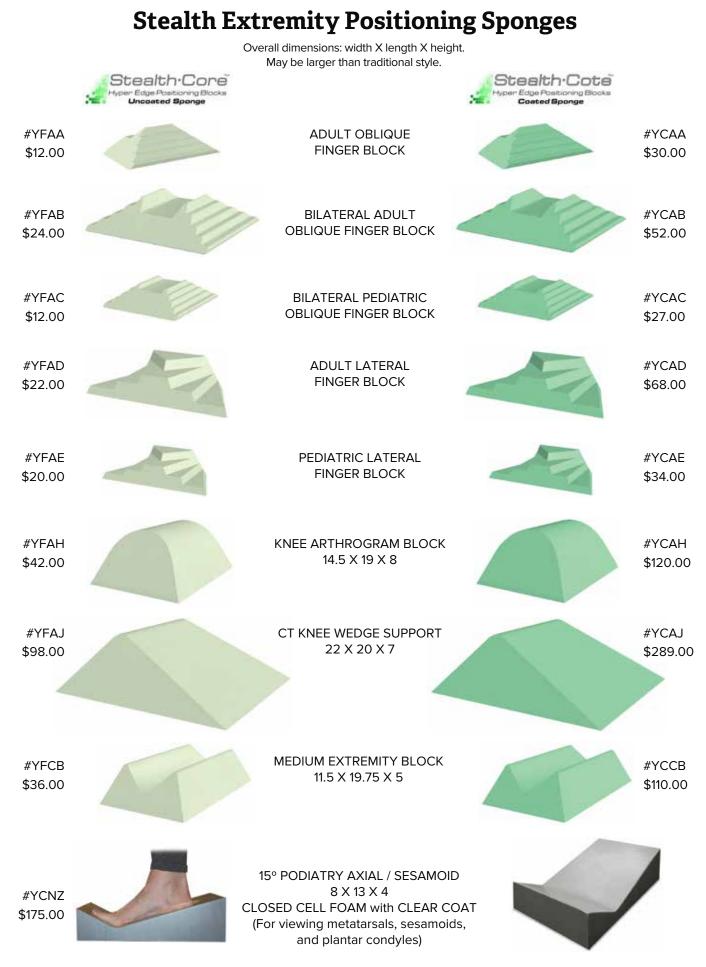

5° SPINAL WEDGE<br>10 X 27.75 X 7                                            | #YCBD<br>\$112.00 |
| #YFBB<br>23.00   |              | 45° WEDGE<br>10 X 20.25 X 7                                                   | #YCBB<br>\$80.00  |
| #YFBC<br>\$18.00 |              | 45° WEDGE<br>10 X 13.5 X 7                                                    | #YCBC<br>\$50.00  |
| #YFBU<br>\$29.00 |              | 30°-60°-90° MULTI-ANGLE<br>10 X 29.5 X 6                                      | #YCBU<br>\$175.00 |
| #YFBF<br>\$20.00 |              | 27° WEDGE<br>12.75 X 15.5 X 6                                                 | #YCBF<br>\$66.00  |
| #YFBG<br>\$14.00 |              | 21º WEDGE<br>12.25 X 14.25 X 4.5                                              | #YCBG<br>\$68.00  |

positioning blocks





### **Bariatric Stealth Positioning Sponges**

Overall dimensions: width X length X height. May be larger than traditional style.

HIGH-DENSITY SPONGE: These positioning blocks are specifically designed to provide extra firm support for bariatric and athletic patient positioning.



positioning blocks





YFBN

Pad-51

Rectangle

Standard Table Pad



positioning sponge kits



positioning sponge kits









|                                  | CLINIC KIT A |        |  |  |  |
|----------------------------------|--------------|--------|--|--|--|
| Uncoated OR Coated Kit includes: |              |        |  |  |  |
| uncoated                         | description  | coated |  |  |  |
| YFBB                             | 45° Wedge    | YCBB   |  |  |  |

**Specialty Sponge Kits** Over