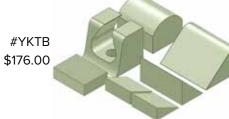

°-90° MULTI-ANGLE<br>10 X 29.5 X 6                                      | #YCBU<br>\$175.00 |
| #YFBF<br>\$20.00 |              | 27° WEDGE<br>12.75 X 15.5 X 6                                                 | #YCBF<br>\$66.00  |
| #YFBG<br>\$14.00 |              | 21º WEDGE<br>12.25 X 14.25 X 4.5                                              | #YCBG<br>\$68.00  |

positioning blocks





### **Bariatric Stealth Positioning Sponges**

Overall dimensions: width X length X height. May be larger than traditional style.

HIGH-DENSITY SPONGE: These positioning blocks are specifically designed to provide extra firm support for bariatric and athletic patient positioning.



positioning blocks





YFBN

Pad-51

Rectangle

Standard Table Pad



positioning sponge kits



positioning sponge kits









|                                  | CLINIC KIT A |        |  |  |  |
|----------------------------------|--------------|--------|--|--|--|
| Uncoated OR Coated Kit includes: |              |        |  |  |  |
| uncoated                         | description  | coated |  |  |  |
| YFBB                             | 45° Wedge    | YCBB   |  |  |  |

**Specialty Sponge Kits** Overall dimensions: width X length X height. May be larger than traditional style.







Stealth Cote

Edge Positioning Blo Coated Soonge

PEDIATRIC KIT Uncoated OR Coated Kit includes: description coated Bilateral Child Obl Finger Block YCAC Pediatric Lateral Finger Block YCAF Circular Head Block YCAK AP/PA Child Head Holder

Child Head Immobilizer

Child Myelogram Block

Rectangle

BARIATRIC KIT

description

T