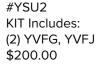

Kit includes:

description 45° Wedge (9x24x9) Contoured Cube (11x9x6)



### #YSU8 \$315.00

#### ULTRASOUND: BREAST OR PARACENTESIS Coated Kit includes:

| description                   | coated |
|-------------------------------|--------|
| 21º Wedge                     | YCBG   |
| 30°-60°-90° Multi-Angle Wedge | YCBU   |
| 45° Spinal Wedge              | YCFD   |

65

# Vinyl-Covered Bolster Blocks & Kits

Reusable blocks, bolsters, and wedges are manufactured from firm, high-density urethane foam. Royal Blue outer covering is durable, heavy gauge, reinforced vinyl. Seams are sewn and tear resistant. Easy to clean Bolsters are RADIOLUCENT, however, the seams may show. Provides excellent support for a wide variety of imaging needs.



#YSU1 KIT Includes: YVFB, (2) YVFG, YVFJ \$289.00





### **Vinyl-Covered Bolsters Wedges & Kits**



30°/ 60°/ 90° Wedge 10" x 24" x 6" \$180.00

#YVFC

\$170.00

#YVFE

20° Wedge 20" x 32" x 12"

\$239.00

20° Wedge

24" x 18" x 6"



#YVFU





#YVFO 45° Wedge 7" x 21" x 7" \$170.00



#YVDB 30° CardiacWedge 28" x 27" x 16" \$348.00



50° Wedge 20" x 32" x 12" \$310.00

#YVF40 26° Wedge/Knee 13" x 17" x 6" \$265.00

#YVFD

#YVDA

\$215.00

45° CardiacWedge

28" x 14" x 14"

45° Wedge

8" x 16" x 8" \$195.00

# **Bolster Kits**



#YSU4 **KIT Includes:** YVFA, YVFB, YVFC, YVFD, YVFG, YVFH, YVFJ, YVFK \$775.00

#YSU5 KIT Includes: YVFB, YVFC, YVFD, YVFJ, YVFO \$640.00

**KIT Includes:** YVFJ, YVFK, YVFO, YVFV \$520.00

#YSU6

# **Vinyl-Covered Specialty Bolsters**

Reusable bolsters are manufactured from firm, high-density urethane foam