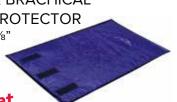

| wt | price    |
|---------|------------------------|----|----------|
| YG-6000 | 6" × 4½" × 1½"         | 2  | \$55.00  |
| YG-6001 | 6" x 4½" x 2"          | 2  | \$55.00  |
| YG-6002 | 8" × 4½" × 1½"         | 2  | \$60.00  |
| YG-6003 | 10" × 4½" × 1½"        | 3  | \$60.00  |
| YG-6004 | 12" x 4½" x 1½"        | 5  | \$60.00  |
| YG-6008 | 10" × 4½" x 2"         | 5  | \$95.00  |
| YG-6010 | 12" x 4½" x 2"         | 4  | \$95.00  |
| YG-6011 | 14" x 5" x 2½"         | 5  | \$95.00  |
| YG-6012 | 16" x 12" x 1½"        | 12 | \$205.00 |
| YG-3015 | 10" x 4½" x 2 <b>"</b> | 3  | \$80.00  |
| YG-3017 | 14" x 5" x 2 <b>"</b>  | 5  | \$95.00  |
| YG-3025 | 14" × 9" × 2½"         | 10 | \$260.00 |

#### **ULNAR & BRACHICAL** NERVE PROTECTOR 17" x 11" x 3/8"

#YG-5011 \$98.00



#### **AXILLARY ROLL** COVER 17" x 12" x ½" #YG-3032 \$155.00

### All Items at New Lower Prices!

Extremely versatile positioners are soft on the surface, but firm inside where it counts. Each sandbag provides exceptional patient support as well as increased patient stability.





**PRONE-SUPINE** HEADREST 11" x 9" x 6" #YG-2010 \$265.00

Patient can rest comfortably even with respiratory tubes in place.

SIDE-SUPINE HEADREST 9" x 8" x 3" #YG-2021



Comfortable ear cutout for lateral position.

71



15-lb 6" x 40" #SBS-40 \$52.00 ea.

10-lb 6" x 20"

#SBS-10

\$38.00 ea.

### POSITIONING

### Sandbag Kits (Save over ordering individually!)



5-lb cervical #SBK-CA \$55.00 set Set: (2) 5-lb / 9" x 9"



10-lb AC Joint w/wrist grips #SBK-AC \$85.00 set Set: (2) 10-lb / 11" x 11"



gen