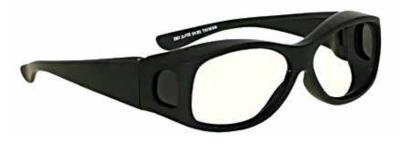

Lead Equiv.: 0.75mm lens. Weight: 60 grams. Frame: impact resistant polycarbonate.



Model# LER-PBPL LER-PSPL LER-PKPL



### **Power-Guard**

#### Colortone accents increase comfort.

Large lens area for excellent coverage. Soft colored endpiece for comfort and fit. Padded bridge, temples, and endpiece. Available in most prescriptions. Includes premium case.

Lead Equiv.: 0.75mm lens. Weight: 64 grams. Frame: impact resistant polycarbonate.

Plano Lens \$215.00 (Prescription Lens available)

Color



### Astro-Guard

#### Side Shield protection.

Attractive and sturdy women's frames. Flexible temples fit almost any face. Excellent visibility. Available in most prescriptions. Includes premium case.

Lead Equiv.: 0.75mm front and sides. Weight: 66 grams. Frame: impact resistant plastic.



Model# Color LES-CKPL Black LES-CWPL White LES-CTPL Tortoise Plano Lens \$150.00



### **Cover-Guard**

**Comfortable protection over regular glasses.** Excellent front and side visibility. Provides limited splash protection. Can be worn over prescription eyewear. Regular hinges with molded nose piece. Includes 0.75mm Pb glass side shields. Includes premium case.

Lead Equiv.: 0.75mm front and sides. Weight: 85 grams. Frame: black rubberized nylon.



Model#ColorLES-RKPLBlackPlano Lens\$175.00(Prescription Lens available)

### **Secure-Guard**

Vented goggle for extreme protection. Adjustable headband keeps goggles securely on head and prevents slippage. Neoprene foam cushioning for facial comfort. Large lens pocket allows for maximum viewing area. Vented to prevent fogging.

Lead Equiv