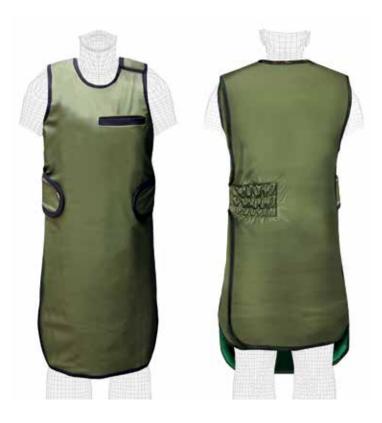

5mm back. Hook & loop closure with 2" safety buckle. Free pocket and waist pad.

#### SKIRT-GUARD Female

| cat. # | lead type     | petite/ sm/ med | lg / xl  | 2X / 3X  |
|--------|---------------|-----------------|----------|----------|
| SFR    | Regular       | \$200.00        | \$220.00 | \$240.00 |
| SFL    | Light Wt.     | \$260.00        | \$280.00 | \$300.00 |
| SFG    | LMG Lead-Free | \$310.00        | \$330.00 | \$350.00 |

#### KILT-GUARD Male

| cat. # | lead type     | petite/ sm/ med | lg / xl  | 2X / 3X  |
|--------|---------------|-----------------|----------|----------|
| KMR    | Regular       | \$200.00        | \$220.00 | \$240.00 |
| KML    | Light Wt.     | \$260.00        | \$280.00 | \$300.00 |
| KMG    | LMG Lead-Free | \$310.00        | \$330.00 | \$350.00 |



# Max-Wrap

Wrap around, full-body protection coat-style garment Distributes weight between shoulders and hips. 0.5mm Pb equivalency protection front, 0.25mm back. Hook & loop closure with flexible back is fast and easy. Generous armholes for EZ-fit. Free dual pocket and shoulder pads.

#### **Innovative Max Design!**

Solid front and back panels provide no overlap means less bulk, better fit, better freedom of movement, secure closure at waist and shoulder, flexible back support panels and lighter weight.

| cat. # | lead type     | petite/ sm/ med | lg / xl  | 2X / 3X  |
|--------|---------------|-----------------|----------|----------|
| MWL    | Light Wt.     | \$400.00        | \$420.00 | \$440.00 |
| MWG    | LMG Lead-Free | \$450.00        | \$470.00 | \$490.00 |



**Max-Guard Pl