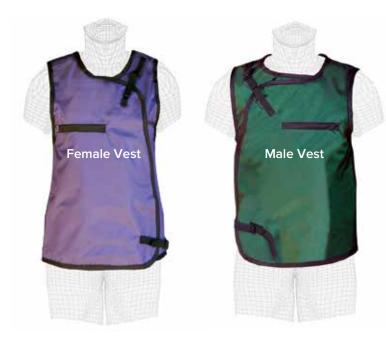

h flexible back. Generous armholes for EZ-fit. Free dual pocket and shoulder pads.

#### VEST-WRAP Female

| cat. # | lead type     | petite/ sm/ med | lg / xl  | 2X / 3X  |
|--------|---------------|-----------------|----------|----------|
| VGR    | Regular       | \$200.00        | \$220.00 | \$240.00 |
| VGL    | Light Wt.     | \$260.00        | \$280.00 | \$300.00 |
| VGG    | LMG Lead-Free | \$310.00        | \$330.00 | \$350.00 |

#### VEST-WRAP Male

| cat. # | lead type     | petite/ sm/ med | lg / xl  | 2X / 3X  |
|--------|---------------|-----------------|----------|----------|
| VBR    | Regular       | \$200.00        | \$220.00 | \$240.00 |
| VBL    | Light Wt.     | \$260.00        | \$280.00 | \$300.00 |
| VBG    | LMG Lead-Free | \$310.00        | \$330.00 | \$350.00 |



#### Newly Tailored to assure the most Comfortable Fit!

See Best-Fit Sizing Chart on page 22.



### **Vest-Guard**

#### New Design: Saves Weight, Better Fit

Separate Men and Women's styles for best comfort. Full front overlap design saves weight. Distributes weight between shoulders and hips. 0.5mm Pb equivalency protection front, 0.25mm back. Hook & loop closure is fast and easy. Free dual pocket and shoulder pads.

#### VEST-GUARD Female

| cat. # | lead type     | petite/ sm/ med | lg / xl  | 2X / 3X  |
|--------|---------------|-----------------|----------|----------|
| VFR    | Regular       | \$200.00        | \$220.00 | \$240.00 |
| VFL    | Light Wt.     | \$260.00        | \$280.00 | \$300.00 |
| VFG    | LMG Lead-Free | \$310.00        | \$330.00 | \$350.00 |

#### VEST-GUA