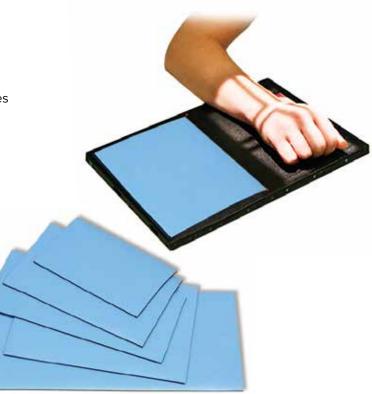

# FREE STUFF on applicable garments:

Double-Fold Binding Shoulder Pads Double Pocket Embroidery Recycling

| MEDIA               | BENEFITS                                                      | PROTECTION        | ATTENUATION                                                                        | WEIGHT                                                  |
|---------------------|---------------------------------------------------------------|-------------------|------------------------------------------------------------------------------------|---------------------------------------------------------|
| Regular<br>Lead     | Most Economical<br>and Recyclable                             | 100%<br>Lead      | 0.5mm Pb Equiv.<br>Protection averages<br>97% Attenuation<br>over 80,100,120 KVP   | 9-lbs<br>(based on medium<br>front protection<br>apron) |
| Lightweight<br>Lead | Lighter than<br>Regular Lead<br>and Recyclable                | Lead-Tin          | 0.5mm Pb Equiv.<br>Protection averages<br>96.8% Attenuation<br>over 80,100,120 KVP | 8-lbs<br>(based on medium<br>front protection<br>apron) |
| "LMG"*              | Lightest Weight,<br>Lead-Free,<br>Environmentally<br>Friendly | Tungsten-Antimony | 0.5mm Pb Equiv.<br>Protection averages<br>96.6% Attenuation<br>over 80,100,120 KVP | 7-lbs<br>(based on medium<br>front protection<br>apron) |

\*Media is IEC/EN 61331-1 / ASTM Approved.

FDA REGISTERED / Every batch of protective media is tested by an independent third-party health physics laboratory and actual attenuation figures reported.

Tools for Scanning and Labeling Protective Apparel Stay one step ahead of the inspectors and enhance your QA! All new garments manufactured by Techno-Aide include a scanable QR Code Serial Number label for automated or manual tracking. However, we realize that you may have older, unlabeled garments or garments from another manufacturer. To update all your protective garments, we have designed this retrofit labeling kit so that your garments can be tracked utilizing the most up-to-date tracking technology available.