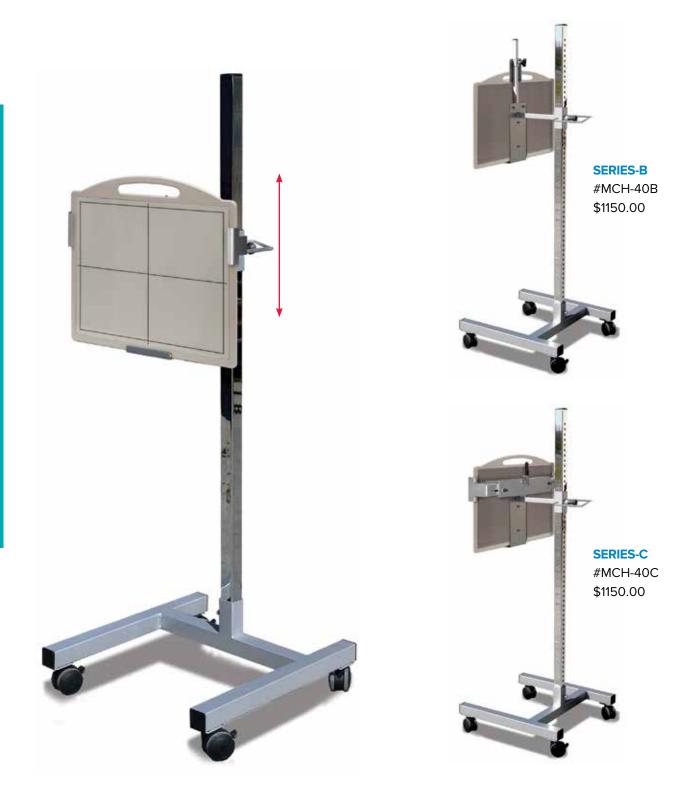

lds receptors up to 24" inches tall. Base plate slides under patient or pad. 35LCH upper channel includes a R & L marker. 40LDH features an upper channel that fits into handle and an extra large base for stability. Upper and lower channels are lined with no-skid vinyl. Shipping weight: 35LCH @ 7 lbs / 40LDH @ 9 lbs.





# Mobile Tilt & Rotate Image Receptor Holders

Standard arm length provides maximum stability. Fully articulating holder for a variety of receptors. *Weight limit for both Series-B and Series-C is 12-lbs.* See additional specs on page 32.



# Mobile Non-Tilt, Non-Rotate Holder for Heavy Receptors

Features a fixed position holder (non-articulating) for stability of heavier receptors. Weight limit for both Series-B and Series-C is 22-lbs. See additional specs on page 32.



### Mobile Tilt & Rotate Extending Arm Receptor Holders

Extends image receptors 11" to 23" from post. See additional specs on page 32. Heavy DR receptors may pose a tipping risk when fully extended. Extended weight limit for both Series-B and Series-C is 12-lbs.





# 2-Step Weight Bearing Platform

Allows for weight bearing imaging of the knees, ankles, and feet. Three receptor slots on the top platform and two slots on the bottom platform. 52" high safety rail provides for patient stability. Choose from two platforms: Comfort Top: gray, high-density crosslink closed cell foam for comfort and support. Durability Top: black, high-density, solid polyethyene with anti-slip matting. 350-lb. weight capacity. Platform heights: 111/2" and 161/4". All steel frame with 30"l x 20"w base.

> Com