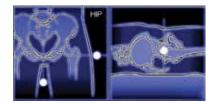

t is being used.

The suction cup base allows the unit to be firmly secured to a flat table or a vertical wall bucky board that is close to the patient. The small footprint of the suction cup does not interfere with the patient, the technologist, nor limit its use.

The flexible gooseneck arm is perfect for positioning the calibration sphere as close as possible to the critical anatomy. The arm is covered with a smooth, crevice-free surface that allows for easy sanitation.

The autoclavable unit comes with the suction stand and one calibration sphere. Additional spheres can be bought separately in packs of six (6).

Replacement 25mm sphere (set of 6) #S25DR \$240.00/set

Replacement 25.4mm sphere (set of 6) #S24DR \$240.00/set

Replacement 30mm sphere (set of 6) #S30DR \$575.00/set













#1DR \$50.00 ea. set Ruler Style R & L - <sup>3</sup>/4" 2 or 3 initials - <sup>1</sup>/4"



# **CM Ruler Markers**

The personalized R & L marker sets or the stand alone 3cm ruler are specifically designed for Teleradiology, CR and DR Imaging, where the image-size does not always match the life-size anatomy. Place a marker on the Receptor Plate and capture the radiographed anatomy. The image of the unique 3cm ruler gives an immediate visual and measureable cue as to the size of the screen image compared to the life size anatomy. Each marker has a lead 3cm ruler. Color coded: L-Blue, R-Red. High density lead characters.



#2DR \$50.00 ea. set Ruler Style R & L - ½" 2 or 3 initials - ¼"

# Wafer-Thin Digital Imaging Markers

Perfect for equipment (CR, DR, etc.) with very thin bucky