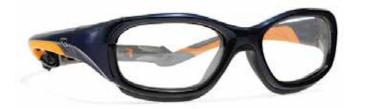

udes premium case.

Lead Equiv.: 0.75mm lens. Weight: 63 grams. Frame: impact resistant plastic.



# Wrap-Around

The "original" with great side protection. Generous lens area increases protection. Spring hinges and adjustable nose. Available in most prescriptions. Includes premium case.

Lead Equiv.: 0.75mm lens. Frame: impact resistant plastic.



Model# LER-VFPL LER-VVPL LER-VSPL

\$215.00 Plano Lens (Prescription Lens available)

Color

Fancy Flight

Cherry Vines

Rad Skull



# Viva-Guard

Lively designs for small to medium faces. Smaller frame for excellent fit of smaller faces. Regular hinges with wrap around frame. Ultra soft bridge support. Available in most prescriptions. Includes premium case.

Lead Equiv.: 0.75mm lens. Weight: 60 grams. Frame: impact resistant polycarbonate.



Model# LER-PBPL LER-PSPL LER-PKPL



### **Power-Guard**

#### Colortone accents increase comfort.

Large lens area for excellent coverage. Soft colored endpiece for comfort and fit. Padded bridge, temples, and endpiece. Available in most prescriptions. Includes premium case.

Lead Equiv.: 0.75mm lens. Weight: 64 grams. Frame: impact resistant polycarbonate.

Plano Lens \$215.00 (Prescription Lens available)

Color



### Astro-Guard

#### Side Shield protection.

Attractive and sturdy women's frames. Flexible temples fit almost any face. Excellent visibility. Available in most prescriptions. Includes premium case.

Lead Equiv.: 0.75mm front and sides. Weight: 66 grams. Frame: impact resistant plastic.



Model# Color LES-CKPL Black LES-CWPL White LES-CTPL Tortoise Plano Lens \$150.00