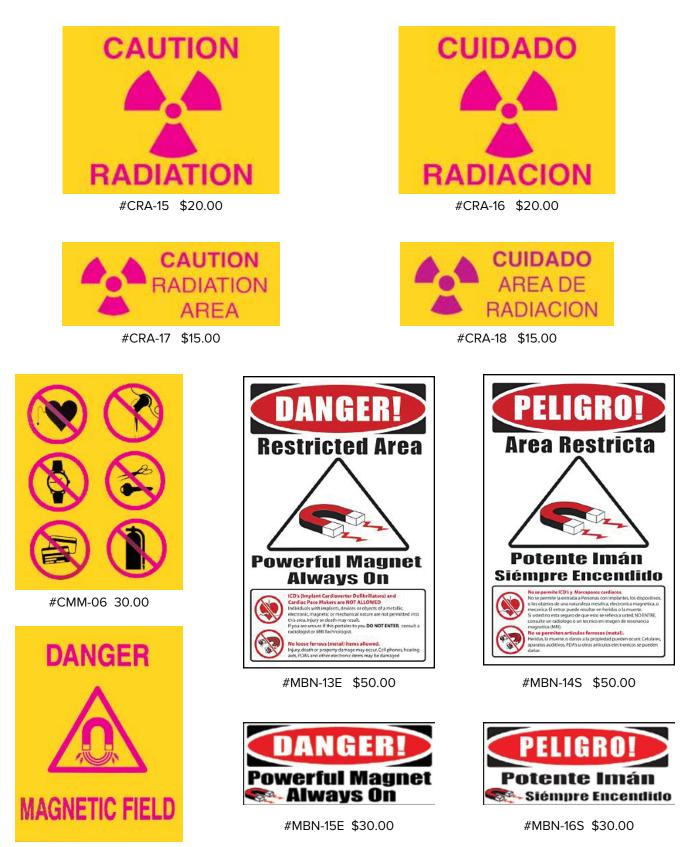

# CONTENTS

| PROTECTIVE APPAREL   | 2-25    |
|----------------------|---------|
| SHIELDING / BARRIERS | 26-31   |
| GENERAL ACCESSORIES  | 32-45   |
| ULTRASOUND / MRI     | 46-51   |
| POSITIONING          | 52-73   |
| TABLE PADS           | 74-83   |
| PATIENT HANDLING     | 84-93   |
| MARKERS              | 94-107  |
| DARKROOM / VIEWING   | 108-109 |
| FILING SYSTEMS       | 110-115 |
| FUSION ERGO          | 116-119 |