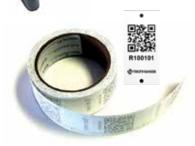

\*Media is IEC/EN 61331-1 / ASTM Approved.

FDA REGISTERED / Every batch of protective media is tested by an independent third-party health physics laboratory and actual attenuation figures reported.

Tools for Scanning and Labeling Protective Apparel Stay one step ahead of the inspectors and enhance your QA! All new garments manufactured by Techno-Aide include a scanable QR Code Serial Number label for automated or manual tracking. However, we realize that you may have older, unlabeled garments or garments from another manufacturer. To update all your protective garments, we have designed this retrofit labeling kit so that your garments can be tracked utilizing the most up-to-date tracking technology available.

| cat. # | description                   | price    |
|--------|-------------------------------|----------|
| AHSCB  | 2D Scanner with Cable         | call     |
| AHSXW  | 2D Scanner Wireless           | call     |
| AHETL  | Eyelet Tool                   | call     |
| AHES50 | Silver Eyelets (50)           | \$24.00  |
| AHQRC  | QR Code Retrofit Labels (100) | \$65.00  |
| AHDT17 | Date Tags: 2017 (50)          | \$ 12.50 |
| AHDT18 | Date Tags: 2018 (50)          | \$ 12.50 |