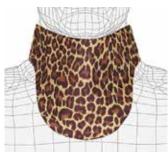

-------|---------|
| TYR    | Regular       | \$52.00 |
| TYL    | Light Wt.     | \$61.00 |
| TYG    | LMG Lead-Free | \$72.00 |

#### Attached Standard

| cat. # | lead type     | price   |
|--------|---------------|---------|
| TAR    | Regular       | \$64.00 |
| TAL    | Light Wt.     | \$73.00 |
| TAG    | LMG Lead-Free | \$84.00 |



#### Mammography

Shorty patient collar offers protection without compromising breast imaging.

| cat. # | lead type     | price   |
|--------|---------------|---------|
| TMR    | Regular       | \$64.00 |
| TML    | Light Wt.     | \$73.00 |
| TMG    | LMG Lead-Free | \$84.00 |



Buckle Closure

If you prefer buckle closure to regular hook & loop, add "-B" to any of the collar numbers above and add \$5.00 to the price. (Ex.: TYR-B would be \$57.00)



#### No Binding

No binding means extra comfort, flexibility and lighter weight.

| cat. # | lead type     | price   |
|--------|---------------|---------|
| TNR    | Regular       | \$67.00 |
| TNL    | Light Wt.     | \$76.00 |
| TNG    | LMG Lead-Free | \$87.00 |

#### Attached No Binding

| cat. # | lead type     | price    |
|--------|---------------|----------|
| TCR    | Regular       | \$80.00  |
| TCL    | Light Wt.     | \$89.00  |
| TCG    | LMG Lead-Free | \$100.00 |



#### Pediatric

Small patient collar offers protection during pediatric imaging.

| cat. # | lead type     | price   |
|--------|---------------|---------|
| TPR    | Regular       | \$47.00 |
| TPL    | Light Wt.     | \$56.00 |
| TPG    | LMG Lead-Free | \$67.00 |

#### **Attached Pediatric**

| cat. # | lea