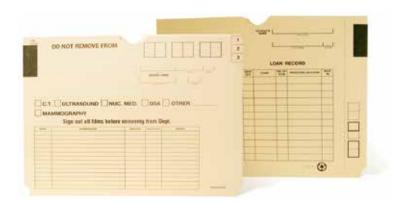

105.00   | \$100.00 |



| cat#    | qty./ctn | wt./ctn | 1-9 ctns | 10-24 ctns | 25+ ctns |
|---------|----------|---------|----------|------------|----------|
| JJL-DPS | 100      | 25#     | \$170.00 | \$165.00   | \$160.00 |

#### **Multi-use Jackets**

Universal design allows many uses with one folder. Size:  $9^{9/16}$ " x  $12^{3/4}$ ", including  $^{3/4}$ " scored self expansion. Made of 11pt. manila stock. Universal copy includes check boxes for different exams. Offset double thumbcut for easy access to contents. Open side (opens along upper edge). (May require long lead-time.)

| cat#    | qty./ctn | wt./ctn | 1-9 ctns | 10-24 ctns | 25+ ctns |
|---------|----------|---------|----------|------------|----------|
| JJM-SPU | 200      | 19#     | \$280.00 | \$275.00   | \$270.00 |



#### **Color-Code Labels**

Features permanent adhesive and release coated paper backing. Superior flexibility for long life. Other color systems available.

| cat#<br>see list<br>JLL-CNS | description<br>any single<br>5 0-9 set | <b>qty./ctn</b><br>1000/rl<br>10 rolls | <b>1-9 ctns</b><br>\$33.00<br>\$330.00 | <b>10-24 ctns</b><br>\$31.00<br>\$310.00 | <b>25+ ctns</b><br>\$29.00<br>\$290.00 |             | cat#<br>see list<br>JLS-CCS | description<br>any single<br>set of 10