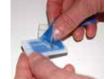

\*Media is IEC/EN 61331-1 / ASTM Approved.

FDA REGISTERED / Every batch of protective media is tested by an independent third-party health physics laboratory and actual attenuation figures reported.

Tools for Scanning and Labeling Protective Apparel Stay one step ahead of the inspectors and enhance your QA! All new garments manufactured by Techno-Aide include a scanable QR Code Serial Number label for automated or manual tracking. However, we realize that you may have older, unlabeled garments or garments from another manufacturer. To update all your protective garments, we have designed this retrofit labeling kit so that your garments can be tracked utilizing the most up-to-date tracking technology available.

| cat. # | description                   | price    |
|--------|-------------------------------|----------|
| AHSCB  | 2D Scanner with Cable         | call     |
| AHSXW  | 2D Scanner Wireless           | call     |
| AHETL  | Eyelet Tool                   | call     |
| AHES50 | Silver Eyelets (50)           | \$24.00  |
| AHQRC  | QR Code Retrofit Labels (100) | \$65.00  |
| AHDT17 | Date Tags: 2017 (50)          | \$ 12.50 |
| AHDT18 | Date Tags: 2018 (50)          | \$ 12.50 |