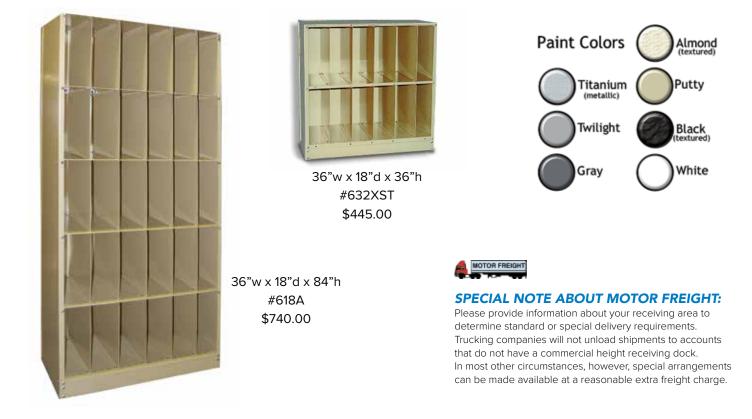

.

| Standard Version   | HIPAA Version    |
|--------------------|------------------|
| with polycarbonate | with solid steel |
| see-thru front.    | no-see front.    |
| #80AC              | #80HP            |
| \$299.00           | \$299.00         |
|                    |                  |



DS FedEx



# Techno-Tuff<sup>™</sup> X-Ray Filing Cabinets

The industry standard cabinets for ARCHIVE or ACTIVE film storage.

Fully assembled, tough, and versatile. All steel construction offers maximum strength. Solid back and side panels for security. 15<sup>3</sup>/<sub>8</sub>" vertical shelf clearance. 12-gauge corner posts for vertical strength. Dividers are 6" apart. Full height dividers add vertical strength and stability. Full depth dividers prevent snagging and ripping of jackets.



# **Tall Receptor/Filing Cart**

# Mini Receptor/Filing Cart

Protect your investment! "CRC" CR-Plate Units have special, impact resistant padding on shelves and vertical surfaces to prevent damage to expensive CR-Plates. Accommodates film jackets, cassettes, and IR plates. See above for seven colors of durable enamel finish.

Eight 6" wide compartments @ 16.5" vertical clearance. Nominal size: 24" x 18" x 42.5"h. Shipping weight: 130 lbs.

#CRC-38 \$840.00





Four 6" wide compartments @ 16.5" vert. clearance. Nominal size: 24" x 18" x 36"h. Shipping weight: 100 lbs.

#CRC-24 \$840.00



## **FUSION ERGO**

# Electric lift, height-adjustable desks

#### **Straight Front**

The **straight front** is designed to resemble a standard desk and is usually placed against a flat wall.



####