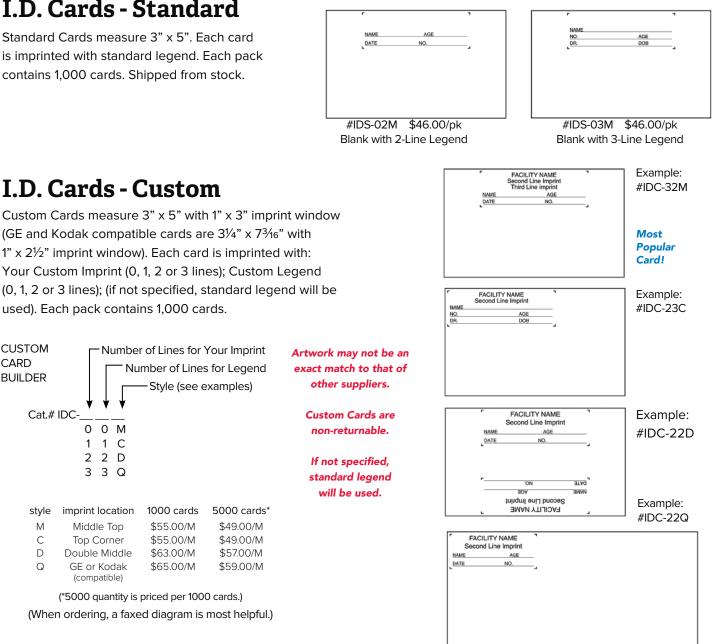

$240.00

single LED #VBS-10LED \$1100.00 14"w x 3½"d x 21¾"h Shipping weight: 17 lbs.



double standard #VBD-20 \$475.00

double LED #VBD-20LED \$2125.00 28"w x 3<sup>1</sup>⁄<sub>2</sub>"d x 21<sup>3</sup>⁄<sub>4</sub>"h Shipping weight: 34 lbs.



#VBM-24 \$530.00

## DARKROOM / VIEWING

#### I.D. Cards - Standard

I.D. Cards - Custom

used). Each pack contains 1,000 cards.

0 0 M

3 3

imprint location

Middle Top

Top Corner

Double Middle

GE or Kodak

(compatible)

Q

1 1 С

2 2 D Style (see examples)

1000 cards

\$55.00/M

\$55.00/M

\$63.00/M

\$65.00/M

(\*5000 quantity is priced per 1000 cards.)

CUSTOM

BUILDER

Cat.# IDC-

style

Μ

С

D

C

CARD

Standard Cards measure 3" x 5". Each card is imprinted with standard legend. Each pack contains 1,000 cards. Shipped from stock.



#### I.D. Printer

Fully automatic exposure for perfect image prints. Adjustable exposure timer for most film types. Film positioning guides for middle or corner ID cards. Durable, all-metal housing. Plug-in model only; 110/120 VAC. 8"w x 8"d x 3"h. Shipping weight: 6 lbs.



#IDP-33 \$365.00



#### **Standard X-RayFilm Jackets**

Choose one or two pockets. Non color-coded (see label selection for sticker styles and colors). Size: 14.5" x 18.25", including  $\frac{3}{4}$ " scored self expansion. Made of 11pt. manila stock. Black ink copy includes blocks for color-code labels and black loan indicator. Offset double thumbcut for easy access to contents. Double pocket version includes 10" x 15.75" report pocket with  $\frac{3}{4}$ " self expansion. Open side (opens along upper edge).



|