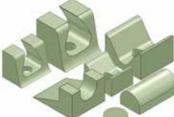

° MULTI-ANGLE<br>10 X 29.5 X 6                                      | #YCBU<br>\$175.00 |
| #YFBF<br>\$20.00 |              | 27° WEDGE<br>12.75 X 15.5 X 6                                                 | #YCBF<br>\$66.00  |
| #YFBG<br>\$14.00 |              | 21º WEDGE<br>12.25 X 14.25 X 4.5                                              | #YCBG<br>\$68.00  |

positioning blocks





### **Bariatric Stealth Positioning Sponges**

Overall dimensions: width X length X height. May be larger than traditional style.

HIGH-DENSITY SPONGE: These positioning blocks are specifically designed to provide extra firm support for bariatric and athletic patient positioning.



positioning blocks





YFBN

Pad-51

Rectangle

Standard Table Pad



positioning sponge kits



positioning sponge kits









|                                  | CLINIC KIT A |        |  |  |  |
|----------------------------------|--------------|--------|--|--|--|
| Uncoated OR Coated Kit includes: |              |        |  |  |  |
| uncoated                         | description  | coated |  |  |  |
| YFBB                             | 45° Wedge    | YCBB   |  |  |  |

**Specialty Sponge Kits** Overall dimensions: width X length X height. May be larger than traditional style.







Stealth Cote

Edge Positioning Blo Coated Soonge

PEDIATRIC KIT Uncoated OR Coated Kit includes: description coated Bilateral Child Obl Finger Block YCAC Pediatric Lateral Finger Block YCAF Circular Head Block YCAK AP/PA Child Head Holder

Child Head Immobilizer

Child Myelogram Block

Rectangle

BARIATRIC KIT

description

Torso