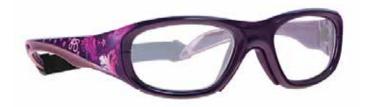

coverage. Rubberized temple bars for comfortable grip. Rubber, ultra-soft, fixed nose pad. Available in almost all prescriptions. Includes premium case.

Lead Equiv.: 0.75mm lens. Weight: 65 grams. Frame: impact resistant nylon.

### **Sure-Guard**

#### Stylish design for medium faces.

Large lens area for excellent coverage. Regular hinges with wrap around frame. Rubber, ultra-soft, fixed nose piece. Available in almost all prescriptions. Includes premium case.

Lead Equiv.: 0.75mm lens. Weight: 63 grams. Frame: impact resistant plastic.



# Wrap-Around

The "original" with great side protection. Generous lens area increases protection. Spring hinges and adjustable nose. Available in most prescriptions. Includes premium case.

Lead Equiv.: 0.75mm lens. Frame: impact resistant plastic.



Model# LER-VFPL LER-VVPL LER-VSPL

\$215.00 Plano Lens (Prescription Lens available)

Color

Fancy Flight

Cherry Vines

Rad Skull



# Viva-Guard

Lively designs for small to medium faces. Smaller frame for excellent fit of smaller faces. Regular hinges with wrap around frame. Ultra soft bridge support. Available in most prescriptions. Includes premium case.

Lead Equiv.: 0.75mm lens. Weight: 60 grams. Frame: impact resistant polycarbonate.



Model# LER-PBPL LER-PSPL LER-PKPL



### **Power-Guard**

#### Colortone accents increase comfort.

Large lens area for excellent coverage. Soft colored endpiece for comfort and fit. Padded bridge, temples, and endpiece. Available in most prescriptions. Includes premium case.

Lead Equiv.: 0.75mm lens. Weight: 64 grams. Frame: impact resistant pol