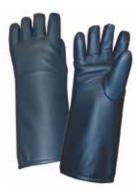

## What makes Kiddie Kovers Unique:

Decrease anxiety and fear with a "hug" from a friendly buddy. All purpose lead blanket protects children from radiation. 0.5mm Pb equivalency protection (regular lead only). Protective panel is 18" x 18" and safe for all modalities.

| cat. #  | description | price    |
|---------|-------------|----------|
| KK-LBUG | Ladybug     | \$170.00 |
| KK-BBEE | Bumble Bee  | \$170.00 |
| KK-TURT | Turtle      | \$170.00 |
| KK-BFLY | Butterfly   | \$170.00 |
| KK-PUPP | Puppy       | \$170.00 |
| KK-FROG | Frog        | \$170.00 |
| KK-CATT | Cat         | \$170.00 |
| KK-MNKY | Monkey      | \$170.00 |

Ladybug



Puppy





### Hand-Guard

Five fingered protection for full dexterity. Durable, soft navy vinyl covering (15"). 0.5mm Pb equiv. dip-molded core.



#### HAND-GUARD 5-Finger

| cat. # | hand       | price    |
|--------|------------|----------|
| HGP    | Pair       | \$270.00 |
| HGR    | Right Hand | \$152.00 |
| HGL    | Left Hand  | \$152.00 |

# **Palm-Guard**

Provides hand protection with option of exposing fingers for dexterity. Durable, soft navy vinyl covering (15"). 0.5mm Pb equiv. dip-molded core.



#### PALM-GUARD Slitted Mittens

| cat. # | hand       | price    |
|--------|------------|----------|
| PSP    | Pair       | \$365.00 |
| PSR    | Right Hand | \$195.00 |
| PSL    | Left Hand  | \$195.00 |

### **Finger-Guard**

**Radiation Reducing Gloves** 

Finger-Guard offers sterile hand protection from secondary radiation.



sensitivity with excellent attenuation.



PLF: Lead-Free/Powder-Free/ Latex-Free

PFC: Lead-