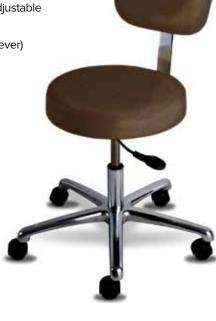

r shade keeps outer shade cool

# Pneumatic Lift Stool with Locking Casters

Pneumatic gas cylinder easily adjusts height with convenient under-cushion ring. Adjustable height: 16" to 21". 16" x 3.5" thick seat cushion. 5-leg, chrome base. Reverse casters auto-lock when seated. 23" base provides excellent stability. Weight: 27 lbs.; Ships @ 33 lbs.





# Halogen Exam Lamp

Flexible gooseneck arm with 540° adjustable head. Beige enamel coated steel stand is adjustable to 65½". Uses one high intensity 35-watt halogen lamp (incl.). 1500 Footcandles @ 24"; 3000° Kelvin. Weighted stationery base or 18" diameter mobile base.



# Pneumatic Lift Stool with Backrest

#BPS-32 \$355.00

(BPS-30 with adjustable backrest and paddle height lever)

BPS-30 & BPS-32 ONLY: choose VINYL color on page 117



## Spin-Lift Adjustable Stool 5-Leg

Solid steel, machined thread screw adjusts height by rotation of the stool cushion. Adjustable height: 18" to 22". 16" x 4" thick seat cushion. 5-leg, die cast aluminum base. 23" base provides excellent stability. Weight: 17 lbs.; Ships @ 30 lbs.

#BAS-40 \$325.00



# Spin-Lift Adjustable Stool 4-Leg

Solid steel, machined screw adjusts height by rotation of the stool cushion. Adjustable height: 19" to  $25\frac{1}{2}$ ".  $14\frac{1}{2}$ " x 4" thick seat cushion. 4-leg chrome steel base wtih footring. Weight: 18 lbs.; Ships @ 30 lbs.



# **Pneumatic Lift Stool**

Pneumatic gas cylinder easily adjusts height with convenient under-cushion ring. Adjustable height: 19" to 24". 16" x 4" thick seat cushion. 5-leg, die cast aluminum base. 23" base provid