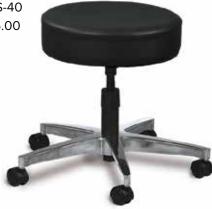

t stability. Weight: 27 lbs.; Ships @ 33 lbs.





# Halogen Exam Lamp

Flexible gooseneck arm with 540° adjustable head. Beige enamel coated steel stand is adjustable to 65½". Uses one high intensity 35-watt halogen lamp (incl.). 1500 Footcandles @ 24"; 3000° Kelvin. Weighted stationery base or 18" diameter mobile base.



# Pneumatic Lift Stool with Backrest

#BPS-32 \$355.00

(BPS-30 with adjustable backrest and paddle height lever)

BPS-30 & BPS-32 ONLY: choose VINYL color on page 117



## Spin-Lift Adjustable Stool 5-Leg

Solid steel, machined thread screw adjusts height by rotation of the stool cushion. Adjustable height: 18" to 22". 16" x 4" thick seat cushion. 5-leg, die cast aluminum base. 23" base provides excellent stability. Weight: 17 lbs.; Ships @ 30 lbs.

#BAS-40 \$325.00



# Spin-Lift Adjustable Stool 4-Leg

Solid steel, machined screw adjusts height by rotation of the stool cushion. Adjustable height: 19" to  $25\frac{1}{2}$ ".  $14\frac{1}{2}$ " x 4" thick seat cushion. 4-leg chrome steel base wtih footring. Weight: 18 lbs.; Ships @ 30 lbs.



# **Pneumatic Lift Stool**

Pneumatic gas cylinder easily adjusts height with convenient under-cushion ring. Adjustable height: 19" to 24". 16" x 4" thick seat cushion. 5-leg, die cast aluminum base. 23" base provides excellent stability. Weight: 20 lbs.; Ships @ 30 lbs.

#BPS-20 \$335.00



# Pneumatic Lift Stool with Backrest

#BPS-22 \$510.00

(BPS-20 with adjustable backrest and D-ring height lever)



**DS** FedEx

### **Department Signs**

All signs are constructed of durable 1⁄8" Trovicel<sup>™</sup>, a plas