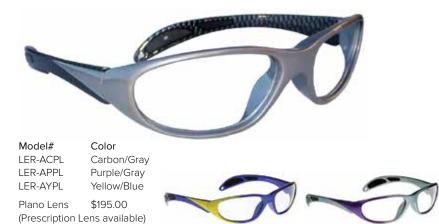

size: Small - 21" Medium - 22" Large - 231/2"



HAT-GUARD Protection for the top of head. Hook & Loop fitted closure. cat. # lead type 0.50mm Pb equiv. sides, HCL Light Wt.

HCG

LMG Lead-Free

Convenient tote for all your protective wear. Durable

rip-stop nylon fabric with zippered closure. 28" long

to minimize folding your aprons. EZ-Carry handle and

\$160.00 15

price

\$140.00



Model#ColorLER-9SPLSilverLER-9KPLBlackLER-9TPLTaupe

Plano Lens \$195.00 (Prescription Lens available)



# **Ultra-Guard**

#### Ultra-light and super stylish.

Curved lens adds to lateral protection. Regular hinges with wrap around frame. Universal bridge support. Available in most prescriptions. Includes premium case.

Lead Equiv.: 0.75mm lens. Weight: 60 grams. Frame: impact resistant polycarbonate.



# **Avant-Guard**

#### Two-tone colorful Ultra-Guards.

Curved lens adds to lateral protection. Regular hinges with wrap around frame. Universal bridge support. Available in most prescriptions. Includes premium case.

Lead Equiv.: 0.75mm lens. Weight: 60 grams. Frame: impact resistant polycarbonate.



### **Color-Guard**

#### Bright-tone colorful Ultra-Guards.

Curved lens adds to lateral protection. Regular hinges with wrap around frame. Universal bridge support. Available in most prescriptions. Includes premium case.

Lead Equiv.: 0.75mm lens. Weight: 60 grams. Frame: impact resistant polycarbonate.



Model# LER-DKPL

Plano Lens \$195.00 (Prescription Lens NOT available)



Model# LER-TRPL LER-TKPL LER-TSPL

Plano Lens \$195.00 (Prescription Lens available)

Color

Black

Silver

R