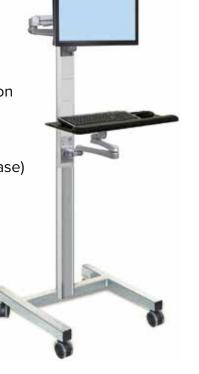

1204-Titan

#ZBCH-USB (Black ONLY, non-uphosItered) \$345.00

1207-Hyperion



1208-Europa



2578-Kipuka



3408-Oasis



1203-Callisto



F

Ι

S

U

Y

## **FUSION ERGO**

#### Workstations

Workstations feature:

- Omni-directional movement
- Dynamic height adjustment
- Components can be easily relocated along support post.

Includes: 1-31½" wall mount vertical track
 1-extension arm keyboard tray
 1-75mm/100mm VESA swivel mount

(6.5-lb min / 17.5-lb max monitor capacity)
Models with CPU Holder include an additional 31½" track (for 63" total) and CPU holder, adaptable for standard or thin CPU casements.

Mobile Workstation includes: 1-intergrated workstation 1-steel post (total ht.: 67") 1-stablizer H-base 1-cable channel 4-locking casters



Wall Mount (no base) #ZEVW-AS21 \$880.00



Single View Articulating Arm w/ CPU

Mobile Workstation #ZTMW-ET31 \$1625.00

Wall Mount (no base) #ZEVW-AT31 \$1140.00



#### **Desktop Articulating Monitor Supports**

Economy Articulating Arm

Cat.# ZEMS-SV21 \$280.00



Articulating gas spring directional adjustment. 21" extension range. 13" height range. Weight capacity: 6.5-lb min./17.5-lb max. Pivot/tilt/rotate monitor. Clamp mount.



Dual Economy Articulating Arms Cat.# ZEMS-SV22 \$480.00

Similar to the ZEMS-SV21 to the left. Supports two monitors on independent gas spring articulating arms. COMBINED weight capacity: 35-lbs.

#### **FUSION ERGO**

### **Fusion-Lift**

NO Assembly! NO Tools! Right out of the box you're ready to convert your existing desk into a Sit-to-Stand desk! The Upper Desk is 35<sup>3</sup>/<sub>8</sub>" x