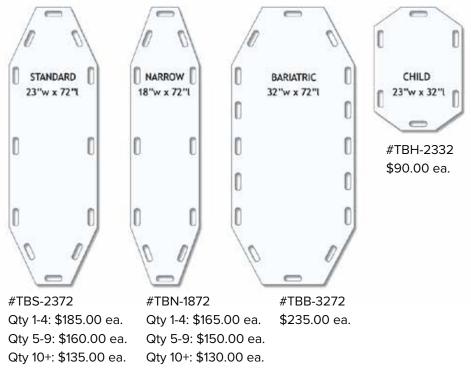

# CONTENTS

| PROTECTIVE APPAREL   | 2-25    |
|----------------------|---------|
| SHIELDING / BARRIERS | 26-31   |
| GENERAL ACCESSORIES  | 32-45   |
| ULTRASOUND / MRI     | 46-51   |
| POSITIONING          | 52-73   |
| TABLE PADS           | 74-83   |
| PATIENT HANDLING     | 84-93   |
| MARKERS              | 94-107  |
| DARKROOM / VIEWING   | 108-109 |
| FILING SYSTEMS       | 110-115 |
| FUSION ERGO          | 116-119 |