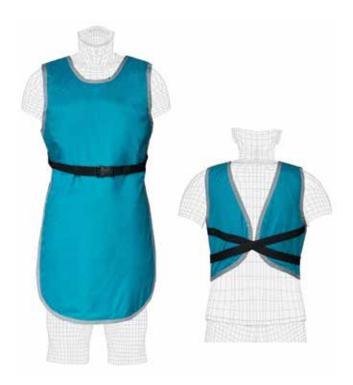

00 |
| ORL    | Light Wt.     | \$320.00        | \$340.00 | \$360.00 |
| ORG    | LMG Lead-Free | \$370.00        | \$390.00 | \$410.00 |





### **Ortho-Guard**

Apron with attached Belt-Guard

#### Built-in Back-Guard for Maximum Support

Tethered belt can be adjusted vertically and laterally for effective back support. Back strap assures best fit and comfort. 0.5mm Pb equiv. front protection. Free dual pocket and shoulder pads.

| cat. # | lead type     | petite/ sm/ med | lg / xl  | 2X / 3X  |
|--------|---------------|-----------------|----------|----------|
| OGR    | Regular       | \$260.00        | \$280.00 | \$300.00 |
| OGL    | Light Wt.     | \$320.00        | \$340.00 | \$360.00 |
| OGG    | LMG Lead-Free | \$370.00        | \$390.00 | \$410.00 |

Shoulder Strap Included!



# **Econo-Guard**

**Economy Apron** 

#### Excellent Protection, Value Priced

1" buckle closure (long enough to tie). 0.5mm Pb equivalency front protection. Available in any fabric. See Best-Fit size chart on page 22.

| ECONO-GUARD |               | Ineligible for colllar or sho |          |          |
|-------------|---------------|-------------------------------|----------|----------|
| cat. #      | lead type     | petite/ sm/ med               | lg / xl  | 2X / 3X  |
| EGR         | Regular       | \$150.00                      | \$170.00 | \$190.00 |
| EGL         | Light Wt.     | \$210.00                      | \$230.00 | \$250.00 |
| EGG         | LMG Lead-Free | \$260.00                      | \$280.00 | \$300.00 |

COLORS & FABRICS: page 25. Default Fabric: Royal Blue nylon.