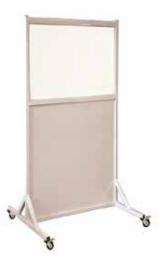

d patient position.

#PBMB-TILT(Call for Price)Leaded Glass: 30"w x 24"hOverall Size: 34"w x 70"hShips @ 450 lbs.



### **Viewing Panel Barriers**

Bring a full 2.0mm Pb Equivalency of radiation protection anywhere you need it with our x-ray protective mobile barriers.

Each barrier features transparent/clear upper section of x-ray protective leaded glass; Opaque lower section of solid, leaded x-ray protection; Locking caster system for easy mobility (it is recommended that two people move the barrier for safety); Crated for secure shipment.



#PBMB-3024 (Call for Price) Leaded Glass: 30"w x 24"h Opaque Panel:30"w x 48"h Overall Size: 33"w x 75"h Ships @ 450 lbs.



#PBMB-3060 (Call for Price) Leaded Glass: 30"w x 60"h Opaque Panel:30"w x 12"h Overall Size: 33"w x 75"h Ships @ 450 lbs.



#PBMB-3630 (Call for Price) Leaded Glass: 36"w x 30"h Opaque Panel:36"w x 42"h Overall Size: 39"w x 75"h Ships @ 450 lbs.

# 2.0mm Pb Eq STOPPING POWER!

### **COLORS** for ALL Window & Panel Barriers



Match your facility decor or just brighten up your exam room with your choice of \*colorful barriers!

NEW!

If a color is not specified, our popular NEUTRAL will be the default color.

Order by including the COLOR NAME and the FOUR-DIGIT Code# with your Barrier selection.

\*(Barrier color may vary slightly from colors printed on this page.)

# **Viewing Window Barriers**

Bring a full **2.0mm Pb Equivalency** of radiation protection anywhere you need it with our x-ray protective mobile barriers.

Each barrier features a **10"w x 12"h** clear window made of x-ray protective leaded glass