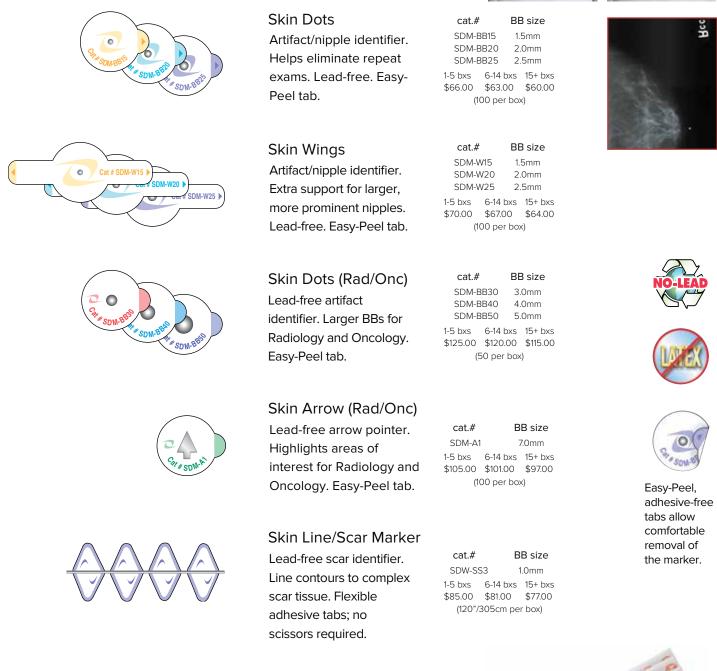

| Red           | \$9.90  |  |  |
| MKB-12                                  | True Blue     | \$9.90  |  |  |
| MKG-13                                  | Green         | \$9.90  |  |  |
| MKY-14                                  | Yellow        | \$9.90  |  |  |
| MKC-15                                  | Clear         | \$9.90  |  |  |
| MKA-19                                  | *Assorted (4) | \$35.00 |  |  |
| (*Assorted set does NOT include Clear.) |               |         |  |  |

#### lead-free skin markers

# MARKERS

# Skin Markers for General X-Ray, Mammography, CT and Oncology

GENERAL IMAGING: used to identify areas of pain or trauma, soft tissue masses, to document points of entry and exit sites, or mark prominent nipples for identification of nipple shadows on chest x-rays.



# **Economy Nipple-Artifact Markers**

Encapsulated 2mm lead ball. Used to mark nipple, lesion, scar, artifact, etc. Neutral color, peel-off, self-adhesive backing. Nonsterile. 100 markers mounted on ten convenient strips. (This product contains lead.)

#LNA-20 \$50.00



### 2D/3D Breast Tomo Markers

Used for Digital Breast Tomosynthesis. Low density markers specifically designed to show up clearly when "in slice" and minimize the "slinky" artifact when they're "out of slice."



Mole Marker Lead-free mole marker. Easy-Peel tab.

Palpable Mass Marker Lead-free Mass skin marker. Easy-Peel tab. \$70.00 / box of 100 Hole Size: 1/2"

cat.# SDG-MSD3

cat.# SDM-TSD3 \$70.00 / box of 100

cat.# SDM-ASD3 \$70.00 / box of 100

NEW!



Skin Line/Scar Marker Lead-free line skin marker. Repeated a