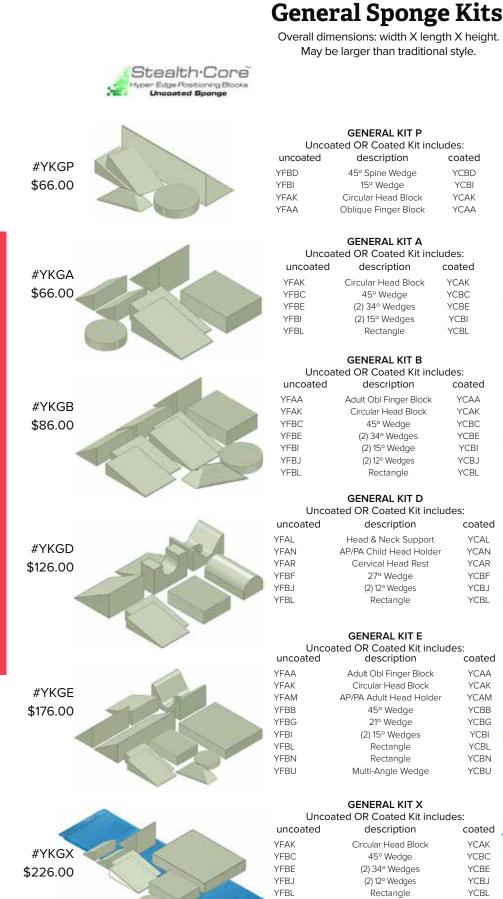

| #YCBC<br>\$50.00  |
| #YFBU<br>\$29.00 |              | 30°-60°-90° MULTI-ANGLE<br>10 X 29.5 X 6                                      | #YCBU<br>\$175.00 |
| #YFBF<br>\$20.00 |              | 27° WEDGE<br>12.75 X 15.5 X 6                                                 | #YCBF<br>\$66.00  |
| #YFBG<br>\$14.00 |              | 21º WEDGE<br>12.25 X 14.25 X 4.5                                              | #YCBG<br>\$68.00  |

positioning blocks





### **Bariatric Stealth Positioning Sponges**

Overall dimensions: width X length X height. May be larger than traditional style.

HIGH-DENSITY SPONGE: These positioning blocks are specifically designed to provide extra firm support for bariatric and athletic patient positioning.



positioning blocks





YFBN

Pad-51

Rectangle

Standard Table Pad



positioning sponge kits



positioning sponge kits









|                                  | CLINIC KIT A |        |  |  |  |
|----------------------------------|--------------|--------|--|--|--|
| Uncoated OR Coated Kit includes: |              |        |  |  |  |
| uncoated                         | description  | coated |  |  |  |
| YFBB                             | 45° Wedge    | YCBB   |  |  |  |

**Specialty Sponge Kits** Overall dimensions: width X length X height. May be larger than traditional style.







Stealth Cote

Edge Positioning Blo Coated Soonge

PEDIATRIC KIT Uncoated OR Coated Kit includes: description coated Bilateral Child Obl Finger Block YCAC Pediatric Lateral Finger Block YCAF Circular Head Block YCAK AP/PA Chi