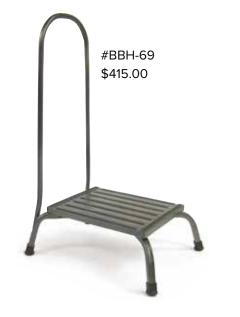

handrail. Handrail is <sup>7</sup>/8" dia. chrome-plated tubular steel. Easy assembly. Shipping weight: stool 8 lbs.; handrail 4 lbs.



# **Heavy Duty Step Stools**

Bariatric 600-lb. capacity. Steps have a skid resistant black mat surface. Height: Single Step: 8<sup>3</sup>/<sub>4</sub>" high step; 34<sup>1</sup>/<sub>2</sub>" with handrail. Double Step: 8" & 16" high steps; 43" with handrail. Handrail is 1" dia. chrome-plated 16g steel. Shipping weight: Single Step: stool 8 lbs.; handrail 6 lbs. Double Step: stool 20 lbs.; handrail 5 lbs.

# **Bariatric Step Stools**

Bariatric 1000-lb. capacity. Step has anti-slip gripper strips. Flared base legs to prevent tipping. Step Only: 19" long x 15" wide x 8" high. Handrail model height is 36". Shipping weight: stool 11 lbs.; handrail 8 lbs.



#BRF-45 \$17.00



Set of four (4) rubber tips for standard and bariatric step stools.



# **IV Stands**

NEW 5-Leg base poles safety approvec 1" and <sup>7</sup>/<sub>8</sub>" telescoping, chromed steel tubes. Height range: 46"-83". Base diameter: economy 22"; 5-Leg 23". 5-Leg bases have scuff guard tips. Two or four rams-horn style IV hooks.





### **Instrument Stands**



Provides ready access to equipment or instruments. Leg posts are 1" chrome plated steel. Steel, easy-slide extension posts. Stainless steel tray is 12" x 19" x <sup>3</sup>/<sub>4</sub>"deep.

Mobile #BMS-95 \$252.00 Ht: 31"-50" Ships @ 17 lbs. in two boxes

# Standard Exam Lamp

Flexible gooseneck arm with 360° adjustable steel shade. Chrome steel stand has adjustable height range: 50" to 74". Uses one 60-watt in