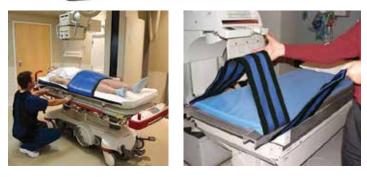

-120 | 7" × 120"      | \$160.00 |
| Hook and          |               | RDP-060 | 14" × 60"      | \$115.00 |
|                   | Contract      | RDP-072 | 14" x 72"      | \$125.00 |
| Loop is<br>black. | Green         | RDP-084 | 14" × 84"      | \$145.00 |
|                   | $\overline{}$ | RDP-096 | 14" × 96"      | \$165.00 |
|                   | ( Yellow      | RDP-120 | 14" × 120"     | \$210.00 |
|                   | $\smile$      | RDW-060 | 20" × 60"      | \$145.00 |
|                   |               | RDW-072 | 20" x 72"      | \$155.00 |
|                   | Red           | RDW-084 | 20" × 84"      | \$175.00 |
|                   | -             | RDW-096 | 20" x 96"      | \$195.00 |
|                   | Mint          | RDW-120 | 20" × 120"     | \$240.00 |







### **Universal Restraint**

Universal clamp fits most imaging tables. 6" x 52" or 10" x 72" nylon strap firmly and comfortably holds the patient to the table with hook and loop closure. Brackets are stainless steel for long life.



# **Traction Straps**

MANUAL #RDT-HN \$99.00 Straightening the legs easily applies traction. Hook and loop hand-hold straps provide secure grip.



# **Elastic Extremity Immobilizer**

6" wide strap is designed for superior stability. Strap extensions then cross over patient where they are secured with "hook" and "loop" closure. Three standard lengths; custom available.



| cat.#   | width x<br>length | price    |
|---------|-------------------|----------|
| RDF-084 | 6" × 84"          | \$50.00  |
| RDF-096 | 6" × 96"          | \$55.00  |
| RDF-120 | 6"