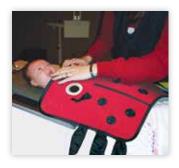

urability. Ideal for our younger patients, creating safer and more secure protection than lead drapes or shields.

#### CHILD-GUARD

| cat. # | lead type     | child    |
|--------|---------------|----------|
| KGR    | Regular       | \$180.00 |
| KGL    | Light Wt.     | \$240.00 |
| KGG    | LMG Lead-Free | \$290.00 |

size (width x length) Child (18" x 24")



P



Excellent protection for small patients. 0.5mm Pb equivalency protection. LAP uses 1" buckle closure and SEMI uses hook & loop.



KIDS LAP/SEMI-GUARD

| LAP cat. # | SEMI cat. # | lead type     | child   |
|------------|-------------|---------------|---------|
| LKR        | SKR         | Regular       | \$50.00 |
| LKL        | SKL         | Light Wt.     | \$60.00 |
| LKG        | SKG         | LMG Lead-Free | \$90.00 |



### **Kiddie Kovers**

**Kid-Friendly Protection** 

#### What makes Kiddie Kovers Unique:

Decrease anxiety and fear with a "hug" from a friendly buddy. All purpose lead blanket protects children from radiation. 0.5mm Pb equivalency protection (regular lead only). Protective panel is 18" x 18" and safe for all modalities.

| cat. #  | description | price    |
|---------|-------------|----------|
| KK-LBUG | Ladybug     | \$170.00 |
| KK-BBEE | Bumble Bee  | \$170.00 |
| KK-TURT | Turtle      | \$170.00 |
| KK-BFLY | Butterfly   | \$170.00 |
| KK-PUPP | Puppy       | \$170.00 |
| KK-FROG | Frog        | \$170.00 |
| KK-CATT | Cat         | \$170.00 |
| KK-MNKY | Monkey      | \$170.00 |

Ladybug



Puppy





### Hand-Guard

Five fingered protection for full dexterity. Durable, soft navy