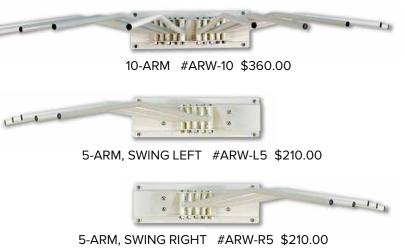

*Mobile Apron Z-Rack**

Z-Base mobile rack nests with others when not in use. Heavy duty casters on 12G steel base. Chromedsteel posts and hang bar. 60"long x 60"tall bar allows hanging without creasing. Ships @ 35 lbs.



### **Apron Hangers**

Designed for standard aprons, panoramic, vests, skirts, etc. Top hook swivels for easy hanging. 21" long chromed-steel with anti-slip tips. Glove holders mounted onto back panel. Use on ARM-ZNH rack, peg rack, etc. Single ships @ 2 lbs.



# **Wall Mounted Apron Racks**

Ten or five swing-arm wall-mount apron racks. Mounting holes on 16" centers. All-steel durability with almond enamel finish. 10-Arm Ships @ 25 lb. / 5-Arm Ships @ 17 lb.



### **Glove Adapter**

Retrofits to Mobile Rack. Holds six (6) 18" gloves. Ships @ 8 lb. #ARG-06

\$80.00





# **Apron Peg Racks**

6" angled pegs keep garments from slipping. All-steel Almond enamel finish.



\$57.00 Ships @ 4 lb (for 3 aprons) #ARP-06 \$120.00 Ships @ 10 lb

6-peq

8-peg (for 4 aprons) #ARP-08 \$145.00 Ships @ 11 lb



6-peg and 8-peg racks: mounting holes on 16" and 24" centers.



# **Apron/Glove Racks**

Designed for one apron, but will hold more. All steel, heavy duty construction. 16" & 24" holes match most wall studs. Glove holders mounted onto back panel. 28.5" long x 1.75" diameter bar prevents creasing. Ships @ 13 lbs.



Without **Glove Holders** #AGR-105 \$155.00



With Two #AGR-110 \$205.00



**Glove Holders** 



Aprons not included.

### **Best-Fit Sizing Charts**

#### Front Protection Apron

| size                   | front<br>width        | length | chest<