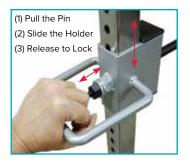

# CONTENTS

| PROTECTIVE APPAREL   | 2-25    |
|----------------------|---------|
| SHIELDING / BARRIERS | 26-31   |
| GENERAL ACCESSORIES  | 32-45   |
| ULTRASOUND / MRI     | 46-51   |
| POSITIONING          | 52-73   |
| TABLE PADS           | 74-83   |
| PATIENT HANDLING     | 84-93   |
| MARKERS              | 94-107  |
| DARKROOM / VIEWING   | 108-109 |
| FILING SYSTEMS       | 110-115 |
| FUSION ERGO          | 116-119 |