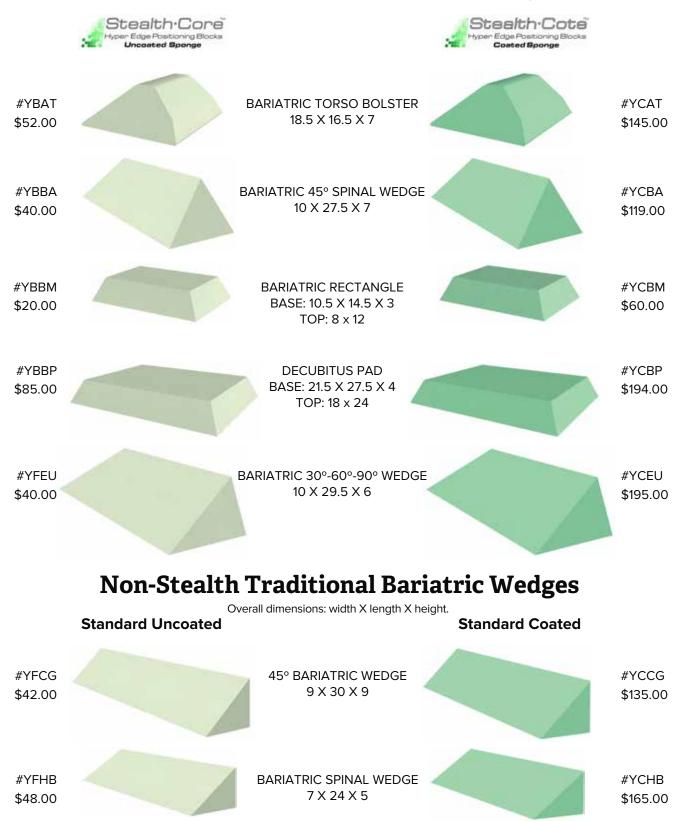

X 13.5 X 7                                                    | #YCBC<br>\$50.00  |
| #YFBU<br>\$29.00 |              | 30°-60°-90° MULTI-ANGLE<br>10 X 29.5 X 6                                      | #YCBU<br>\$175.00 |
| #YFBF<br>\$20.00 |              | 27° WEDGE<br>12.75 X 15.5 X 6                                                 | #YCBF<br>\$66.00  |
| #YFBG<br>\$14.00 |              | 21º WEDGE<br>12.25 X 14.25 X 4.5                                              | #YCBG<br>\$68.00  |

positioning blocks





### **Bariatric Stealth Positioning Sponges**

Overall dimensions: width X length X height. May be larger than traditional style.

HIGH-DENSITY SPONGE: These positioning blocks are specifically designed to provide extra firm support for bariatric and athletic patient positioning.



positioning blocks





YFBN

Pad-51

Rectangle

Standard Table Pad



positioning sponge kits



positioning sponge kits









|                                  | CLINIC KIT A |        |  |  |  |
|----------------------------------|--------------|--------|--|--|--|
| Uncoated OR Coated Kit includes: |              |        |  |  |  |
| uncoated                         | description  | coated |  |  |  |
| YFBB                             | 45° Wedge    | YCBB   |  |  |  |

**Specialty Sponge Kits** Overall dimensions: width X length X height. May be larger than traditional style.







Stealth Cote

Edge Positioning Blo Coated Soonge

PEDIATRIC KIT Uncoated OR Coated Kit includes: description coated Bilateral Child Obl Finger Block YCAC Pediatric Lateral Finger Block YCAF Circular H