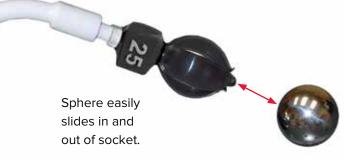

re that is being used.

The suction cup base allows the unit to be firmly secured to a flat table or a vertical wall bucky board that is close to the patient. The small footprint of the suction cup does not interfere with the patient, the technologist, nor limit its use.

The flexible gooseneck arm is perfect for positioning the calibration sphere as close as possible to the critical anatomy. The arm is covered with a smooth, crevice-free surface that allows for easy sanitation.

The autoclavable unit comes with the suction stand and one calibration sphere. Additional spheres can be bought separately in packs of six (6).

Replacement 25mm sphere (set of 6) #S25DR \$240.00/set

Replacement 25.4mm sphere (set of 6) #S24DR \$240.00/set

Replacement 30mm sphere (set of 6) #S30DR \$575.00/set













#1DR \$50.00 ea. set Ruler Style R & L - <sup>3</sup>/4" 2 or 3 initials - <sup>1</sup>/4"



# **CM Ruler Markers**

The personalized R & L marker sets or the stand alone 3cm ruler are specifically designed for Teleradiology, CR and DR Imaging, where the image-size does not always match the life-size anatomy. Place a marker on the Receptor Plate and capture the radiographed anatomy. The image of the unique 3cm ruler gives an immediate visual and measureable cue as to the size of the screen image compared to the life size anatomy. Each marker has a lead 3cm ruler. Color coded: L-Blue, R-Red. High density lead characters.



#2DR \$50.00 ea. set Ruler Style R & L - ½" 2 or 3 initials - ¼"

# Wafer-Thin Digital Imaging Markers

Perfect for equipment (CR, DR, etc.) with very thin