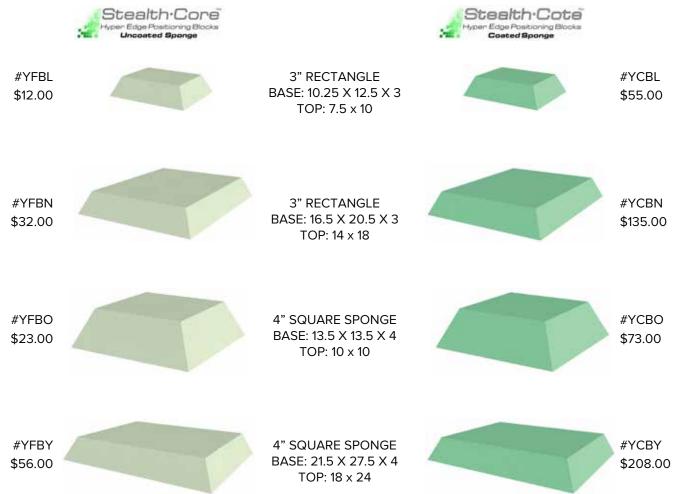

A | Inches |
|-------------|--------|
| Dimension B | Inches |
| Dimension C | Inches |
| Dimension D | Inches |
| Dimension E | Inches |
| Dimension F | Inches |
| Dimension G | Inches |
| Dimension H | Inches |

# **Revolutionary Design Minimizes Ghosting and Line Artifacts!**



**Stealth-Core**<sup>™</sup> sponges have been designed with unique angles to offer artifact-free viewing and increased stability.

**Stealth-Cote<sup>™</sup>** sponges include a proprietary coating to add cleanability and durability to every sponge and includes antimicrobial protection. (The **Stealth-Core<sup>™</sup>** and **Stealth-Cote<sup>™</sup>** sponges are Patent Pending.)

### **Stealth Rectangle Positioning Sponges**

Overall dimensions: width X length X height. May be larger than traditional style.





# Non-Stealth Traditional Rectangle Sponges

Overall dimensions: width X length X height.



positioning wedges



positioning wedges

# Stealth Wedge Positioning Sponges

|                  | Stealth Core | 3                                                                             |                   |
|------------------|--------------|-------------------------------------------------------------------------------|-------------------|
| #YFEA<br>\$38.00 |              | 45° SPINAL WEDGE<br>UNCOATED: 13.75 X 24 X 9.5<br>COATED: 13.75 X 33 X 9.5    | #YCEA<br>\$123.00 |
| #YFEB<br>\$44.00 |              | 45° SPINAL WEDGE<br>10.5 X 30 X 7.5                                           | #YCEB<br>\$118.00 |
| #YFEE<br>\$38.00 |              | 45° ECHOCARDIOGRAPHY WEDGE<br>UNCOATED: 13 X