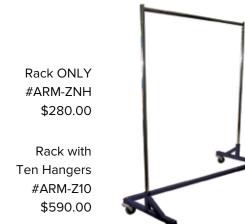

l comfort. Large lens pocket allows for maximum viewing area. Vented to prevent fogging.

Lead Equiv.: 0.75mm lens. Weight: 66 grams. Frame: impact resistant plastic.



# **Mobile Apron Rack**

Ten (10) swing-arm mobile garment stand. Durable all-steel construction. 24" x 24" H-Base for stability and easy cleaning. E-Z-Roll swivel locking casters. Convenient handle for easy mobility. Neutral Almond baked enamel finish. Overall height is 55". Some assembly required. Ships @ 110 lb.



Standard Mobile Rack #ARM-100 \$950.00 Standard WITH Glove Rack #ARM-G60 \$1020.00



# **Mobile Apron Z-Rack**

Z-Base mobile rack nests with others when not in use. Heavy duty casters on 12G steel base. Chromedsteel posts and hang bar. 60"long x 60"tall bar allows hanging without creasing. Ships @ 35 lbs.



### **Apron Hangers**

Designed for standard aprons, panoramic, vests, skirts, etc. Top hook swivels for easy hanging. 21" long chromed-steel with anti-slip tips. Glove holders mounted onto back panel. Use on ARM-ZNH rack, peg rack, etc. Single ships @ 2 lbs.



# **Wall Mounted Apron Racks**

Ten or five swing-arm wall-mount apron racks. Mounting holes on 16" centers. All-steel durability with almond enamel finish. 10-Arm Ships @ 25 lb. / 5-Arm Ships @ 17 lb.



### **Glove Adapter**

Retrofits to Mobile Rack. Holds six (6) 18" gloves. Ships @ 8 lb. #ARG-06

\$80.00





# **Apron Peg Racks**

6" angled pegs keep garments from slipping. All-steel Almond enamel finish.



\$57.00 Ships @ 4 lb (for 3 aprons) #ARP-06 \$120.00 Ships @ 10 lb

6-peq

8-peg (for 4 aprons) #ARP-08 \$145.00 Ship