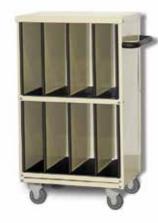

# CONTENTS

| PROTECTIVE APPAREL   | 2-25    |
|----------------------|---------|
| SHIELDING / BARRIERS | 26-31   |
| GENERAL ACCESSORIES  | 32-45   |
| ULTRASOUND / MRI     | 46-51   |
| POSITIONING          | 52-73   |
| TABLE PADS           | 74-83   |
| PATIENT HANDLING     | 84-93   |
| MARKERS              | 94-107  |
| DARKROOM / VIEWING   | 108-109 |
| FILING SYSTEMS       | 110-115 |
| FUSION ERGO          | 116-119 |