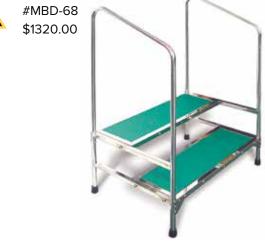

|
| STOOLS   |              |            |         |          |           |
| MBC-30SC | 23"-29"      | stool only | casters | 22       | \$830.00  |
| MBC-31SC | 23"-29"      | stool+back | casters | 24       | \$1030.00 |
| MBC-30ST | 21"-27"      | stool only | tips    | 23       | \$800.00  |
| MBC-31ST | 21"-27"      | stool+back | tips    | 25       | \$920.00  |
| 18       |              |            |         |          |           |



= MR Conditional (no hazards up to 3-Tesla);

**R** = MR Safe (no known hazards);

🛚 = MR Unsafe (danger/known hazard).

# MRI Two-Step Platform Stool w/ Handrail

Stainless steel. 400# weight capacity. Top Step: 36"w x 12"d x 16"h, Bottom Step: 36"w x 12"d x 8"h. Handrail height: 41". "MRI Green" mat; rubber tips. Ships @ 48 lbs, motor freight.



# **MRI IV Pole**

Extends from 48" to 92½". 24" diameter base. 2" swivel casters. Ships via UPS/FedEx: Pole @ 3 lbs, Base @ 7 lbs.

| cat. # | description    | price    |
|--------|----------------|----------|
| MBI-70 | 2-hook iv pole | \$520.00 |
| MBI-75 | 4-hook iv pole | \$540.00 |





# **UI TRASOUND / MRI**

## **MRI Wheel Chairs**

24" diameter wheels, 8" front casters. Burgundy upholstery. Smooth ride, rust-proof hand rims. Retractable wheel locks. Quick release seat belt. Sling style seat (bariatric: solid padded seat). Ships via UPS/FedEx (bariatric: motor freight).



| cat. #  | seat width | overall               | weight cap. | ship wt. | price/box |
|---------|------------|-----------------------|-------------|----------|-----------|
| MBW-18  | 18"        | 26"