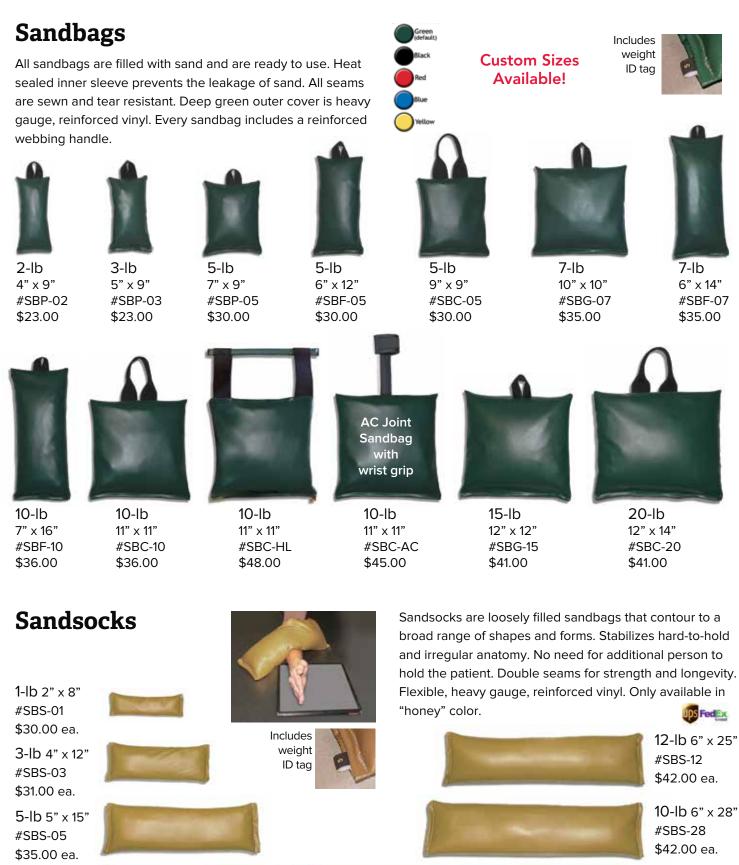

# CONTENTS

| PROTECTIVE APPAREL   | 2-25    |
|----------------------|---------|
| SHIELDING / BARRIERS | 26-31   |
| GENERAL ACCESSORIES  | 32-45   |
| ULTRASOUND / MRI     | 46-51   |
| POSITIONING          | 52-73   |
| TABLE PADS           | 74-83   |
| PATIENT HANDLING     | 84-93   |
| MARKERS              | 94-107  |
| DARKROOM / VIEWING   | 108-109 |
| FILING SYSTEMS       | 110-115 |
| FUSION ERGO          | 116-119 |