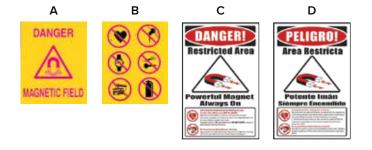

# CONTENTS

| PROTECTIVE APPAREL   | 2-25    |
|----------------------|---------|
| SHIELDING / BARRIERS | 26-31   |
| GENERAL ACCESSORIES  | 32-45   |
| ULTRASOUND / MRI     | 46-51   |
| POSITIONING          | 52-73   |
| TABLE PADS           | 74-83   |
| PATIENT HANDLING     | 84-93   |
| MARKERS              | 94-107  |
| DARKROOM / VIEWING   | 108-109 |
| FILING SYSTEMS       | 110-115 |
| FUSION ERGO          | 116-119 |