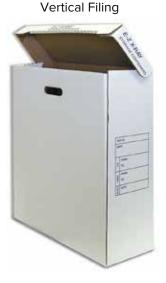

# CONTENTS

| PROTECTIVE APPAREL   | 2-25    |
|----------------------|---------|
| SHIELDING / BARRIERS | 26-31   |
| GENERAL ACCESSORIES  | 32-45   |
| ULTRASOUND / MRI     | 46-51   |
| POSITIONING          | 52-73   |
| TABLE PADS           | 74-83   |
| PATIENT HANDLING     | 84-93   |
| MARKERS              | 94-107  |
| DARKROOM / VIEWING   | 108-109 |
| FILING SYSTEMS       | 110-115 |
| FUSION ERGO          | 116-119 |