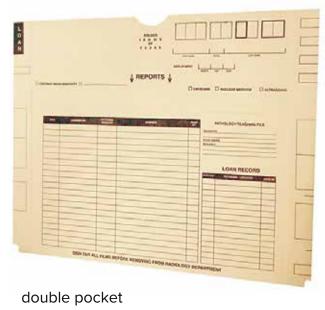

lug-in model only; 110/120 VAC. 8"w x 8"d x 3"h. Shipping weight: 6 lbs.



#IDP-33 \$365.00



#### **Standard X-RayFilm Jackets**

Choose one or two pockets. Non color-coded (see label selection for sticker styles and colors). Size: 14.5" x 18.25", including  $\frac{3}{4}$ " scored self expansion. Made of 11pt. manila stock. Black ink copy includes blocks for color-code labels and black loan indicator. Offset double thumbcut for easy access to contents. Double pocket version includes 10" x 15.75" report pocket with  $\frac{3}{4}$ " self expansion. Open side (opens along upper edge).



| cat#    | qty./ctn | wt./ctn | 1-9 ctns | 10-24 ctns | 25+ ctns |
|---------|----------|---------|----------|------------|----------|
| JJL-SPS | 100      | 22#     | \$110.00 | \$105.00   | \$100.00 |



| cat#    | qty./ctn | wt./ctn | 1-9 ctns | 10-24 ctns | 25+ ctns |
|---------|----------|---------|----------|------------|----------|
| JJL-DPS | 100      | 25#     | \$170.00 | \$165.00   | \$160.00 |

#### **Multi-use Jackets**

Universal design allows many uses with one folder. Size:  $9^{9/16}$ " x  $12^{3/4}$ ", including  $^{3/4}$ " scored self expansion. Made of 11pt. manila stock. Universal copy includes check boxes for different exams. Offset double thumbcut for easy access to contents. Open side (opens along upper edge). (May require long lead-time.)

| cat#    | qty./ctn | wt./ctn | 1-9 ctns | 10-24 ctns | 25+ ctns |
|---------|----------|---------|----------|------------|----------|
| JJM-SPU | 200      | 19#     | \$280.00 | \$275.00   | \$270.00 |



#### **Color-Code Lab