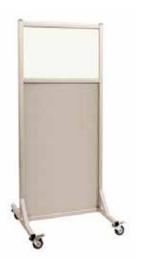

# CONTENTS

| PROTECTIVE APPAREL   | 2-25    |
|----------------------|---------|
| SHIELDING / BARRIERS | 26-31   |
| GENERAL ACCESSORIES  | 32-45   |
| ULTRASOUND / MRI     | 46-51   |
| POSITIONING          | 52-73   |
| TABLE PADS           | 74-83   |
| PATIENT HANDLING     | 84-93   |
| MARKERS              | 94-107  |
| DARKROOM / VIEWING   | 108-109 |
| FILING SYSTEMS       | 110-115 |
| FUSION ERGO          | 116-119 |