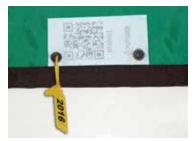

\*Media is IEC/EN 61331-1 / ASTM Approved.

FDA REGISTERED / Every batch of protective media is tested by an independent third-party health physics laboratory and actual attenuation figures reported.

Tools for Scanning and Labeling Protective Apparel Stay one step ahead of the inspectors and enhance your QA! All new garments manufactured by Techno-Aide include a scanable QR Code Serial Number label for automated or manual tracking. However, we realize that you may have older, unlabeled garments or garments from another manufacturer. To update all your protective garments, we have designed this retrofit labeling kit so that your garments can be tracked utilizing the most up-to-date tracking technology available.

| cat. # | description                   | price    |
|--------|-------------------------------|----------|
| AHSCB  | 2D Scanner with Cable         | call     |
| AHSXW  | 2D Scanner Wireless           | call     |
| AHETL  | Eyelet Tool                   | call     |
| AHES50 | Silver Eyelets (50)           | \$24.00  |
| AHQRC  | QR Code Retrofit Labels (100) | \$65.00  |
| AHDT17 | Date Tags: 2017 (50)          | \$ 12.50 |
| AHDT18 | Date Tags: 2018 (50)          | \$ 12.50 |