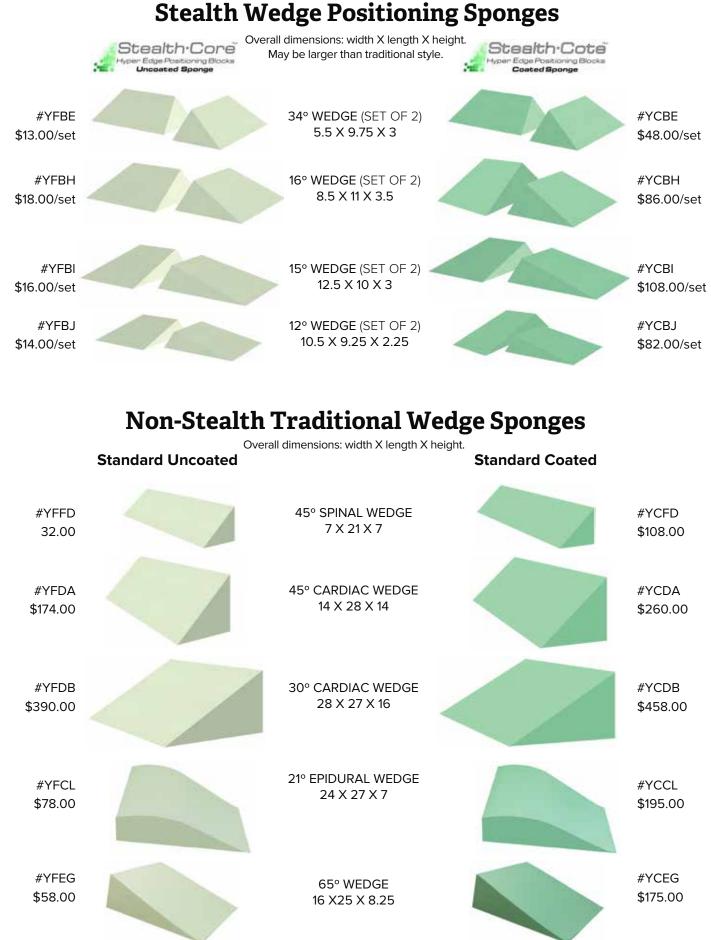

mension E | Inches |
| Dimension F | Inches |
| Dimension G | Inches |
| Dimension H | Inches |

# **Revolutionary Design Minimizes Ghosting and Line Artifacts!**



**Stealth-Core**<sup>™</sup> sponges have been designed with unique angles to offer artifact-free viewing and increased stability.

**Stealth-Cote<sup>™</sup>** sponges include a proprietary coating to add cleanability and durability to every sponge and includes antimicrobial protection. (The **Stealth-Core<sup>™</sup>** and **Stealth-Cote<sup>™</sup>** sponges are Patent Pending.)

### **Stealth Rectangle Positioning Sponges**

Overall dimensions: width X length X height. May be larger than traditional style.





# Non-Stealth Traditional Rectangle Sponges

Overall dimensions: width X length X height.



positioning wedges



positioning wedges

# Stealth Wedge Positioning Sponges

|                  | Stealth Core | 3                                                                             |                   |
|------------------|--------------|-------------------------------------------------------------------------------|-------------------|
| #YFEA<br>\$38.00 |              | 45° SPINAL WEDGE<br>UNCOATED: 13.75 X 24 X 9.5<br>COATED: 13.75 X 33 X 9.5    | #YCEA<br>\$123.00 |
| #YFEB<br>\$44.00 |              | 45° SPINAL WEDGE<br>10.5 X 30 X 7.5                                           | #YCEB<br>\$118.00 |
| #YFEE<br>\$38.00 |              | 45° ECHOCARDIOGRAPHY WEDGE<br>UNCOATED: 13 X 30 X 9<br>COATED: 13 X 38.25 X 9 | #YCEE<br>\$130.00 |
| #YFBD<br>\$32.00 |              | 45° SPINAL WEDGE<br>10 X