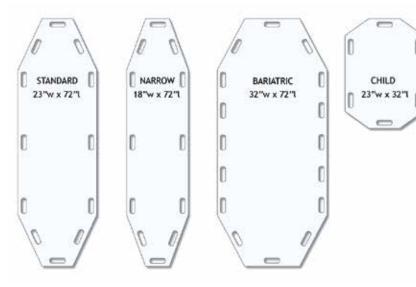

------|
| IVIK | CMF-01  | А      | yellow, 1 symbol        | 8"x 10"  | \$19.00 |
|      | CMM-06  | В      | yellow, 6 symbols       | 8"x 10"  | \$27.00 |
|      | MBN-13E | С      | restricted access (Eng) | 12"x 18" | \$53.00 |
|      | MBN-14S | D      | restricted access (Sp)  | 12"x 18" | \$53.00 |

#### ADJUSTABLE LEG POSITIONER

Specifically designed for RADIUS table tops. Removable pads allow three different knee heights. Cleanable coating.

#MCP-AP \$570.00





### **MRI Earplugs**

Economical protection. Latex-free. Use w/ headset or alone. Bulk packaged as 1000 pcs.



### **Metal Detector**

Save patients and staff from embarrassing and hazardous situations. Features large scan surface w/ sensitivity reduction switch. Ships @ 15 lbs, UPS/FedEx.



### **ULTRASOUND / MRI**



#### **REGULAR BOARDS (white)**

| cat. #   | description | price    |
|----------|-------------|----------|
| TBS-2372 | standard    | \$185.00 |
| TBN-1872 | narrow      | \$165.00 |
| TBB-3272 | bariatric   | \$235.00 |
| TBH-2332 | half        | \$90.00  |

| ANTI-STATIC | BOARDS | (black) |
|-------------|--------|---------|
|             |        |         |

 cat. #
 d

 TBS-2372AS
 :

 TBN-1872AS
 :

 TBB-3272AS
 :

 TBH-2332AS
 :

descriptionpricestandard\$305.00narrow\$285.00bariatric\$650.00half\$150.00

# **MRI Transfer Boards**

Allows safe and efficient transfer of patients for general imaging, MRI, and CT. Durable, semi-rigid, slick material makes positioning under the patient easy. Transfer boards are radiolucent can be used in the imaging field. Conveniently located 1½"