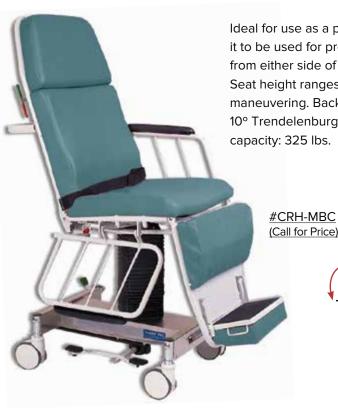

nd loop closure. Brackets are stainless steel for long life.



# **Traction Straps**

MANUAL #RDT-HN \$99.00 Straightening the legs easily applies traction. Hook and loop hand-hold straps provide secure grip.



# **Elastic Extremity Immobilizer**

6" wide strap is designed for superior stability. Strap extensions then cross over patient where they are secured with "hook" and "loop" closure. Three standard lengths; custom available.



| cat.#   | width x<br>length | price    |
|---------|-------------------|----------|
| RDF-084 | 6" × 84"          | \$50.00  |
| RDF-096 | 6" × 96"          | \$55.00  |
| RDF-120 | 6" × 120"         | \$110.00 |

#### AUTOMATIC #RDT-SH \$160.00

Primarily for elderly or unconscious patients. Rigid foot plate provides stable, steady support.



Lowers





# **Mammography Biopsy Chair**

Ideal for use as a procedural chair or treatment table. The chair's versatility allows it to be used for pre-induction, transport, treatment, and recovery. Easy controls from either side of the chair allow height adjustment for optimal patient positioning. Seat height ranges from 23.5" to 31.5". Premium 5" Tente casters make for easy maneuvering. Backrest and leg section adjust from 90° upright to full spine, and 10° Trendelenburg. Features fold-down handrails and 3" comfort mattress. Weight capacity: 325 lbs.

### Video Fluoroscopic Chair

Ideal solution for radiology, mammography, and transport. Specially designed back has removable section to accommodate the space confinements of large imaging equipment. Easy controls allow height adjustment and full sw