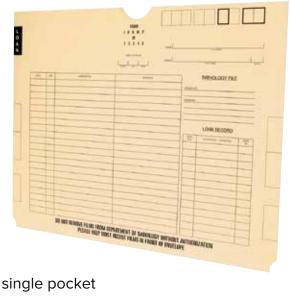

k.



#### I.D. Printer

Fully automatic exposure for perfect image prints. Adjustable exposure timer for most film types. Film positioning guides for middle or corner ID cards. Durable, all-metal housing. Plug-in model only; 110/120 VAC. 8"w x 8"d x 3"h. Shipping weight: 6 lbs.



#IDP-33 \$365.00



#### **Standard X-RayFilm Jackets**

Choose one or two pockets. Non color-coded (see label selection for sticker styles and colors). Size: 14.5" x 18.25", including  $\frac{3}{4}$ " scored self expansion. Made of 11pt. manila stock. Black ink copy includes blocks for color-code labels and black loan indicator. Offset double thumbcut for easy access to contents. Double pocket version includes 10" x 15.75" report pocket with  $\frac{3}{4}$ " self expansion. Open side (opens along upper edge).



| cat#    | qty./ctn | wt./ctn | 1-9 ctns | 10-24 ctns | 25+ ctns |
|---------|----------|---------|----------|------------|----------|
| JJL-SPS | 100      | 22#     | \$110.00 | \$105.00   | \$100.00 |



| cat#    | qty./ctn | wt./ctn | 1-9 ctns | 10-24 ctns | 25+ ctns |
|---------|----------|---------|----------|------------|----------|
| JJL-DPS | 100      | 25#     | \$170.00 | \$165.00   | \$160.00 |

#### **Multi-use Jackets**

Universal design allows many uses with one folder. Size:  $9^{9/16}$ " x  $12^{3/4}$ ", including  $^{3/4}$ " scored self expansion. Made of 11pt. manila stock. Universal copy includes check boxes for different exams. Offset double thumbcut for easy access to contents. Open side (opens along upper edge). (May require long lead-time.)

| cat#    | qty./ctn