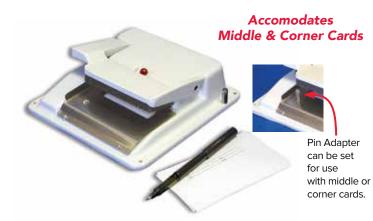

I.D. Cards - Standard

I.D. Cards - Custom

used). Each pack contains 1,000 cards.

0 0 M

3 3

imprint location

Middle Top

Top Corner

Double Middle

GE or Kodak

(compatible)

Q

1 1 С

2 2 D Style (see examples)

1000 cards

\$55.00/M

\$55.00/M

\$63.00/M

\$65.00/M

(\*5000 quantity is priced per 1000 cards.)

CUSTOM

BUILDER

Cat.# IDC-

style

Μ

С

D

C

CARD

Standard Cards measure 3" x 5". Each card is imprinted with standard legend. Each pack contains 1,000 cards. Shipped from stock.



#### I.D. Printer

Fully automatic exposure for perfect image prints. Adjustable exposure timer for most film types. Film positioning guides for middle or corner ID cards. Durable, all-metal housing. Plug-in model only; 110/120 VAC. 8"w x 8"d x 3"h. Shipping weight: 6 lbs.



#IDP-33 \$365.00



#### **Standard X-RayFilm Jackets**

Choose one or two pockets. Non color-coded (see label selection for sticker styles and colors). Size: 14.5" x 18.25", including  $\frac{3}{4}$ " scored self expansion. Made of 11pt. manila stock. Black ink copy includes blocks for color-code labels and black loan indicator. Offset double thumbcut for easy access to contents. Double pocket version includes 10" x 15.75" report pocket with  $\frac{3}{4}$ " self expansion. Open side (opens along upper edge).



| cat#    | qty./ctn | wt./ctn | 1-9 ctns | 10-24 ctns | 25+ ctns |
|---------|----------|---------|----------|------------|----------|
| JJL-SPS | 100      | 22#     | \$110.00 | \$105.00   | \$100.00 |



| cat#    | qty./ctn | wt./ctn | 1-9 ctns | 10-24 ctns | 25+ ctns |
|---------|----------|--