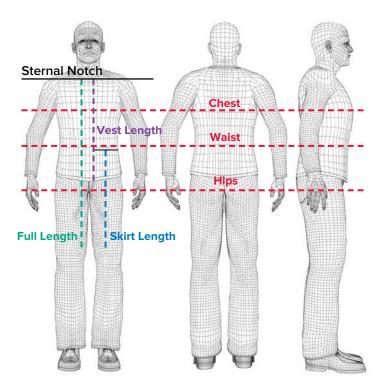

|
|                                                       |                     |                       |
| APRON CAT.# DESCRIPTION                               |                     | _ LEAD TYPE           |
| FABRIC (p25)                                          | BINDING COLOR (p24) |                       |
| EMBROIDERY (OPTIONAL) LINE 1, UP TO 24-LETTERS (FREE) |                     |                       |
| EMBROIDERY LINE 2, UP TO 24-LETTERS (\$10.00)         |                     |                       |
| EMBROIDERY THREAD COLOR (p24)                         | LETTER STYLE (p24)  |                       |
| ADD ATTACHED THYROID COLLAR? YES NO CAT.#             | (CC                 | LOR WILL MATCH APRON) |

#### **Getting Accurate Measurements (all in inches)**



Please photocopy this page to submit your order.

BUST/CHEST: \_\_\_\_\_ Circumference around the widest part of your chest.

SIDE-to-SIDE: \_

The widest part of your body that you want covered by a Front Protection Apron. Please specify the this area (circle): chest / tummy / hips

#### WAIST: \_

Standard Apron: measure your waistline. Skirt/Kilt: measure where you want the skirt/kilt top (may be higher than your regular waistline).

#### HIP:

Circumference around the widest part of your hips.

#### LENGTH:

VEST/TORSO: \_

Sternal Notch to desired length below your waist.

#### SKIRT/KILT: \_

Desired skirt/kilt top (may be above your regular waistline) to just above your knee.

### **Embroidery Sewn-In**

Selected garments come with first line FREE embroidery! Add flexibility with