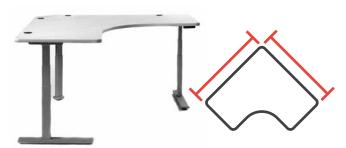

# CONTENTS

| PROTECTIVE APPAREL   | 2-25    |
|----------------------|---------|
| SHIELDING / BARRIERS | 26-31   |
| GENERAL ACCESSORIES  | 32-45   |
| ULTRASOUND / MRI     | 46-51   |
| POSITIONING          | 52-73   |
| TABLE PADS           | 74-83   |
| PATIENT HANDLING     | 84-93   |
| MARKERS              | 94-107  |
| DARKROOM / VIEWING   | 108-109 |
| FILING SYSTEMS       | 110-115 |
| FUSION ERGO          | 116-119 |