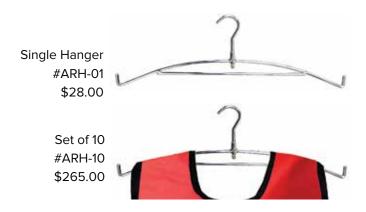

ion. 24" x 24" H-Base for stability and easy cleaning. E-Z-Roll swivel locking casters. Convenient handle for easy mobility. Neutral Almond baked enamel finish. Overall height is 55". Some assembly required. Ships @ 110 lb.



Standard Mobile Rack #ARM-100 \$950.00 Standard WITH Glove Rack #ARM-G60 \$1020.00



# **Mobile Apron Z-Rack**

Z-Base mobile rack nests with others when not in use. Heavy duty casters on 12G steel base. Chromedsteel posts and hang bar. 60"long x 60"tall bar allows hanging without creasing. Ships @ 35 lbs.



### **Apron Hangers**

Designed for standard aprons, panoramic, vests, skirts, etc. Top hook swivels for easy hanging. 21" long chromed-steel with anti-slip tips. Glove holders mounted onto back panel. Use on ARM-ZNH rack, peg rack, etc. Single ships @ 2 lbs.



# **Wall Mounted Apron Racks**

Ten or five swing-arm wall-mount apron racks. Mounting holes on 16" centers. All-steel durability with almond enamel finish. 10-Arm Ships @ 25 lb. / 5-Arm Ships @ 17 lb.



### **Glove Adapter**

Retrofits to Mobile Rack. Holds six (6) 18" gloves. Ships @ 8 lb. #ARG-06

\$80.00





# **Apron Peg Racks**

6" angled pegs keep garments from slipping. All-steel Almond enamel finish.



\$57.00 Ships @ 4 lb (for 3 aprons) #ARP-06 \$120.00 Ships @ 10 lb

6-peq

8-peg (for 4 aprons) #ARP-08 \$145.00 Ships @ 11 lb



6-peg and 8-peg racks: mounting holes on 16" and 24" centers.



# **Apron/Glove Racks**

Designed for one apron, but will hold more. All steel, heavy duty construction. 16" & 24" holes match most wall studs. Glove holders mounted onto back panel. 28