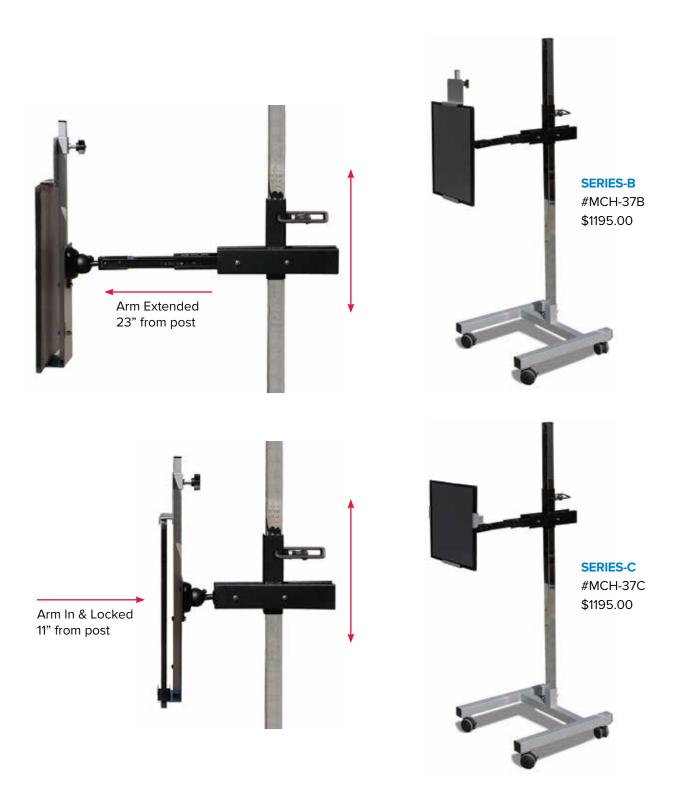

l. Shipping weight: 35LCH @ 7 lbs / 40LDH @ 9 lbs.





# Mobile Tilt & Rotate Image Receptor Holders

Standard arm length provides maximum stability. Fully articulating holder for a variety of receptors. *Weight limit for both Series-B and Series-C is 12-lbs.* See additional specs on page 32.



# Mobile Non-Tilt, Non-Rotate Holder for Heavy Receptors

Features a fixed position holder (non-articulating) for stability of heavier receptors. Weight limit for both Series-B and Series-C is 22-lbs. See additional specs on page 32.



### Mobile Tilt & Rotate Extending Arm Receptor Holders

Extends image receptors 11" to 23" from post. See additional specs on page 32. Heavy DR receptors may pose a tipping risk when fully extended. Extended weight limit for both Series-B and Series-C is 12-lbs.





# 2-Step Weight Bearing Platform

Allows for weight bearing imaging of the knees, ankles, and feet. Three receptor slots on the top platform and two slots on the bottom platform. 52" high safety rail provides for patient stability. Choose from two platforms: Comfort Top: gray, high-density crosslink closed cell foam for comfort and support. Durability Top: black, high-density, solid polyethyene with anti-slip matting. 350-lb. weight capacity. Platform heights: 111/2" and 161/4". All steel frame with 30"l x 20"w base.

> Comfort Top #WMP-16 \$1650.00 Actual Wt: **64 lbs** Ships@ 105 lbs

Durability Top #WMP-22 \$2325.00 Actual Wt: **105 lbs** Ships@ 160 lbs

### **AP Weight Bearing Receptor Protectors**

Provies supportive platform when patient is required to stand on the receptor. Acco