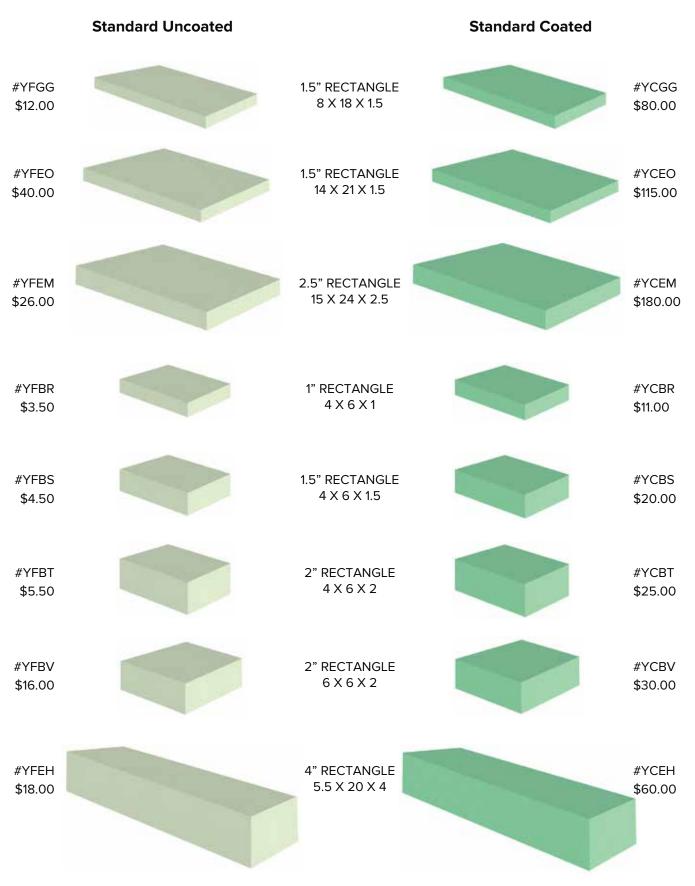

sion D | Inches |
| Dimension E | Inches |
| Dimension F | Inches |
| Dimension G | Inches |
| Dimension H | Inches |

# **Revolutionary Design Minimizes Ghosting and Line Artifacts!**



**Stealth-Core**<sup>™</sup> sponges have been designed with unique angles to offer artifact-free viewing and increased stability.

**Stealth-Cote<sup>™</sup>** sponges include a proprietary coating to add cleanability and durability to every sponge and includes antimicrobial protection. (The **Stealth-Core<sup>™</sup>** and **Stealth-Cote<sup>™</sup>** sponges are Patent Pending.)

### **Stealth Rectangle Positioning Sponges**

Overall dimensions: width X length X height. May be larger than traditional style.





# Non-Stealth Traditional Rectangle Sponges

Overall dimensions: width X length X height.



positioning wedges



positioning wedges

# Stealth Wedge Positioning Sponges

|                  | Stealth Core | 3                                                                             |                   |
|------------------|--------------|-------------------------------------------------------------------------------|-------------------|
| #YFEA<br>\$38.00 |              | 45° SPINAL WEDGE<br>UNCOATED: 13.75 X 24 X 9.5<br>COATED: 13.75 X 33 X 9.5    | #YCEA<br>\$123.00 |
| #YFEB<br>\$44.00 |              | 45° SPINAL WEDGE<br>10.5 X 30 X 7.5                                           | #YCEB<br>\$118.00 |
| #YFEE<br>\$38.00 |              | 45° ECHOCARDIOGRAPHY WEDGE<br>UNCOATED: 13 X 30 X 9<br>COATED: 13 X 38.25 X 9 | #YCEE<br>\$130.00 |
| #YFBD<br>\$32.00 |              | 45°