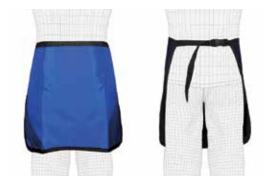

$210.00 | \$270.0 |

#### SEMI-GUARD Set & LAP-GUARD Set

| SEMI cat. # | LAP cat. # | lead type     | price/set |
|-------------|------------|---------------|-----------|
| STR         | LTR        | Regular       | \$400.00  |
| STL         | LTL        | Light Wt.     | \$470.00  |
| STG         | LTG        | LMG Lead-Free | \$740.00  |



| size  | (width x length) |
|-------|------------------|
| S     | (12" × 12")      |
| М     | (18" × 16")      |
| L     | (24" × 20")      |
| Х     | (24" × 24")      |
| 2X    | (36" × 24")      |
| Half  | (24" × 12")      |
| Kids* | (8" × 10")       |

\*See Kids Lap-Guard p.13

### Lap-Guard

**Buckle Closure Half Apronette** 

Easy-to-use 1" buckle belt closure. 0.5mm Pb equivalency protection. Excellent protection for patient and staff.



| r<br>t.<br>Free | \$60.00<br>\$80.00<br>\$150.00 | \$80.00<br>\$100.00<br>\$170.00 | \$120.00 | \$120.00<br>\$140.00<br>\$210.00 | \$200.00 |
|-----------------|--------------------------------|---------------------------------|----------|----------------------------------|----------|
| <b>7</b> C et   |                                |                                 |          | _                                |          |



Semi-Guard & Lap-Guard SETS include a 2-Peg Rack and the following apronettes:

small (yellow) medium (berry) large (royal blue) extra-large (green)

### **Demi-Guard**

Half Apron

Child to Adult loin protection. 0.5mm Pb equivalency front protection. Available with 1" buckle closure or convenient Waist Ring.

#### **DEMI-GUARD** with Waist Rings

| cat. # | l