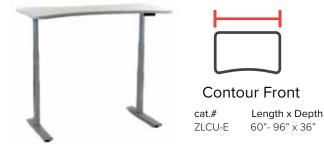

y reach from any position. This desk is usually placed in a corner.



Corner View cat.# Left Wing x Right Wing ZCVU-E 60"- 96" x 60"- 96" (30" wing depth)

# Fusionergo

#### ELECTRIC BASE:



Includes 3-position programmable controller.

25" adjustment range: 25.5"- 50.5" (at 1.5"/sec). Load capacity: 300 lbs. Requires less than 3amps of power. Locking casters available. Limited Lifetime Warranty.

#### WORK SURFACE:

Laminated solid surface with high endurance PVC edging. Top is supported by a beamless frame that offers generous leg room. Locking casters available. Custom sizes available; please call for quote.

#### **Contour Front**

The **contour front** is designed to keep all of the desk surface within easy reach from any position. This desk is usually placed against a flat wall.



#### **Multi-Purpose Extension**

The **multi-purpose extension** is designed to support oneto-two separate viewing or computer systems. This desk can be placed in a corner or against a flat wall.



White

Gray

ote.

Top Edge Band

Leg/Frame

Black

#### **FUSION FRGO**

chairs, stools & upholstery

#### **Elemental Chair & Stool**

Comfortably meets all multi-task and office requirements. Back height adjustment. Tilting backrest. Pivot backrest. Tilting seat. Warranty: 7-year limited. Seat: 19"w x 19"d. Back: 19"w x 17.5"h. Stool includes

#### Ideal for use with sit-to-stand desks.

Chair only: Seat height range: 16"-21" Overall height: 35"-43" Ships @ 101# (actual wt. 52#).

Stool only: Seat height range: 23"-33" Overall height: 42"-55" Ships @ 68# (actual wt. 46#)

**Chair No Arms*