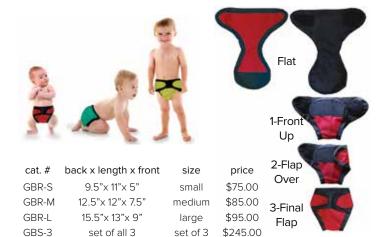

al up to small children. Gender appropriate gonadal shielding. 0.5mm Pb equivalency protection.



MALE (Blue/set of 4)

| cat. # | lead type     | price/set |
|--------|---------------|-----------|
| GMR4   | Regular       | \$140.00  |
| GML4   | Light Wt.     | \$180.00  |
| GMG4   | LMG Lead-Free | \$220.00  |



#### FEMALE (Pink/set of 5)

| cat. # | lead type     | price/set |
|--------|---------------|-----------|
| GFR5   | Regular       | \$180.00  |
| GFL5   | Light Wt.     | \$240.00  |
| GFG5   | LMG Lead-Free | \$300.00  |

### **Diaper-Guard**

Pediatric Protective Diaper

Specifically designed radiation protective diapers accomodate infants up to small children. Color-coded regular lead diapers: small (red), medium (green), large (yellow). 0.5mm Pb equivalency protection.





Child-Guard

Front Protection for Kids

#### EZ Fit, Front Protection

Front protection apron with buckle closure. 0.5mm Pb equiv. front protection. Shoulder Pads: concealed for comfort and durability. Ideal for our younger patients, creating safer and more secure protection than lead drapes or shields.

#### CHILD-GUARD

| cat. # | lead type     | child    |
|--------|---------------|----------|
| KGR    | Regular       | \$180.00 |
| KGL    | Light Wt.     | \$240.00 |
| KGG    | LMG Lead-Free | \$290.00 |

size (width x length) Child (18" x 24")



P



Excellent protection for small patients. 0.5mm Pb equivalency protection. LAP uses 1" buckle closure and SEMI uses hook & loop.



KIDS LAP/SEMI-GUARD

| LAP cat. # | SEMI cat. # | lead type     | child   |
|------------|------------