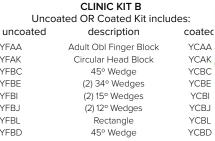

gth X height. May be larger than traditional style.

HIGH-DENSITY SPONGE: These positioning blocks are specifically designed to provide extra firm support for bariatric and athletic patient positioning.



positioning blocks





YFBN

Pad-51

Rectangle

Standard Table Pad



positioning sponge kits



positioning sponge kits









|                                  | CLINIC KIT A |        |  |  |  |
|----------------------------------|--------------|--------|--|--|--|
| Uncoated OR Coated Kit includes: |              |        |  |  |  |
| uncoated                         | description  | coated |  |  |  |
| YFBB                             | 45° Wedge    | YCBB   |  |  |  |

**Specialty Sponge Kits** Overall dimensions: width X length X height. May be larger than traditional style.







Stealth Cote

Edge Positioning Blo Coated Soonge

PEDIATRIC KIT Uncoated OR Coated Kit includes: description coated Bilateral Child Obl Finger Block YCAC Pediatric Lateral Finger Block YCAF Circular Head Block YCAK AP/PA Child Head Holder

Child Head Immobilizer

Child Myelogram Block

Rectangle

BARIATRIC KIT

description

Torso Bolster

Spinal Wedge

Rectangle

Decubitus Pad

coated

YCAT

YCBA

YCBM

YCBP

coated

YCAK

YCAL

YCAM

YCAN

YCAP

YCAQ

YCAR



**#YSPA** \$346.00 (YSPA does NOT include the rectangle

shown in the

YKPA.)

**#YSCA** 

\$226.00

**#YSBA** \$466.00

TRAUMA KIT Uncoated OR Coated Kit includes: uncoated description coated YFAH

YFAP

YFAY

YFBB

YFBH

YFBL

uncoated

YFAK

YFAL

YFAM

YFAN

YFAP

YFAQ

YFAR

Knee Arthrogram Block Adult Head Immobilizer Angul