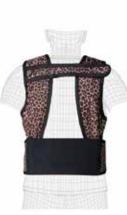

---------|
| SRR    | Regular       | \$220.00        | \$240.00 | \$260.00 |
| SRL    | Light Wt.     | \$280.00        | \$300.00 | \$320.00 |
| SRG    | LMG Lead-Free | \$330.00        | \$350.00 | \$370.00 |



# **OR-Guard**

Shoulder Drop-Off Apron

#### Slides Off under Sterile Gown

No compromise of sterile field. Flexible back, like the Flex-Guard. Break-away shoulders and hips. 0.5mm Pb equiv. front protection. Free dual pocket and shoulder pads.

| cat. # | lead type     | petite/ sm/ med | lg / xl  | 2X / 3X  |
|--------|---------------|-----------------|----------|----------|
| ORR    | Regular       | \$260.00        | \$280.00 | \$300.00 |
| ORL    | Light Wt.     | \$320.00        | \$340.00 | \$360.00 |
| ORG    | LMG Lead-Free | \$370.00        | \$390.00 | \$410.00 |





### **Ortho-Guard**

Apron with attached Belt-Guard

#### Built-in Back-Guard for Maximum Support

Tethered belt can be adjusted vertically and laterally for effective back support. Back strap assures best fit and comfort. 0.5mm Pb equiv. front protection. Free dual pocket and shoulder pads.

| cat. # | lead type     | petite/ sm/ med | lg / xl  | 2X / 3X  |
|--------|---------------|-----------------|----------|----------|
| OGR    | Regular       | \$260.00        | \$280.00 | \$300.00 |
| OGL    | Light Wt.     | \$320.00        | \$340.00 | \$360.00 |
| OGG    | LMG Lead-Free | \$370.00        | \$390.00 | \$410.00 |

Shoulder Strap Included!



# **Econo-Guard**

**Economy Apron** 

#### Excellent Protection, Value Priced

1" buckle closure (long enough to tie). 0.5mm Pb equivalency