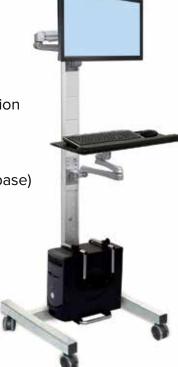

1203-Callisto



F

Ι

S

U

Y

## **FUSION ERGO**

#### Workstations

Workstations feature:

- Omni-directional movement
- Dynamic height adjustment
- Components can be easily relocated along support post.

Includes: 1-31½" wall mount vertical track
 1-extension arm keyboard tray
 1-75mm/100mm VESA swivel mount

(6.5-lb min / 17.5-lb max monitor capacity)
Models with CPU Holder include an additional 31½" track (for 63" total) and CPU holder, adaptable for standard or thin CPU casements.

Mobile Workstation includes: 1-intergrated workstation 1-steel post (total ht.: 67") 1-stablizer H-base 1-cable channel 4-locking casters



Wall Mount (no base) #ZEVW-AS21 \$880.00



Single View Articulating Arm w/ CPU

Mobile Workstation #ZTMW-ET31 \$1625.00

Wall Mount (no base) #ZEVW-AT31 \$1140.00



#### **Desktop Articulating Monitor Supports**

Economy Articulating Arm

Cat.# ZEMS-SV21 \$280.00



Articulating gas spring directional adjustment. 21" extension range. 13" height range. Weight capacity: 6.5-lb min./17.5-lb max. Pivot/tilt/rotate monitor. Clamp mount.



Dual Economy Articulating Arms Cat.# ZEMS-SV22 \$480.00

Similar to the ZEMS-SV21 to the left. Supports two monitors on independent gas spring articulating arms. COMBINED weight capacity: 35-lbs.

#### **FUSION ERGO**

### **Fusion-Lift**

NO Assembly! NO Tools! Right out of the box you're ready to convert your existing desk into a Sit-to-Stand desk! The Upper Desk is 35<sup>3</sup>/<sub>8</sub>" x 15<sup>3</sup>/<sub>4</sub>" and will raise your workspace to a height of 20" with infinite height adjustments throughout