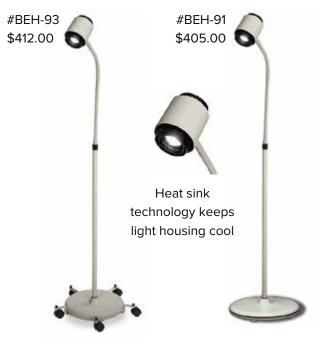

nd has adjustable height range: 50" to 74". Uses one 60-watt incandescent bulb (not included). Weighted stationery base or 23" diameter mobile base. Weight: 7 lbs.



Inner shade keeps outer shade cool

# Pneumatic Lift Stool with Locking Casters

Pneumatic gas cylinder easily adjusts height with convenient under-cushion ring. Adjustable height: 16" to 21". 16" x 3.5" thick seat cushion. 5-leg, chrome base. Reverse casters auto-lock when seated. 23" base provides excellent stability. Weight: 27 lbs.; Ships @ 33 lbs.





# Halogen Exam Lamp

Flexible gooseneck arm with 540° adjustable head. Beige enamel coated steel stand is adjustable to 65½". Uses one high intensity 35-watt halogen lamp (incl.). 1500 Footcandles @ 24"; 3000° Kelvin. Weighted stationery base or 18" diameter mobile base.



# Pneumatic Lift Stool with Backrest

#BPS-32 \$355.00

(BPS-30 with adjustable backrest and paddle height lever)

BPS-30 & BPS-32 ONLY: choose VINYL color on page 117



## Spin-Lift Adjustable Stool 5-Leg

Solid steel, machined thread screw adjusts height by rotation of the stool cushion. Adjustable height: 18" to 22". 16" x 4" thick seat cushion. 5-leg, die cast aluminum base. 23" base provides excellent stability. Weight: 17 lbs.; Ships @ 30 lbs.

#BAS-40 \$325.00



# Spin-Lift Adjustable Stool 4-Leg

Solid steel, machined screw adjusts height by rotation of the stool cushion. Adjustable height: 19" to  $25\frac{1}{2}$ ".  $14\frac{1}{2}$ " x 4" thick seat cushion. 4-leg chrome steel base wtih footring. Weight: 18 lbs.; Ships @ 30 lbs.



# **Pneumatic Lift Stool**

Pneumatic gas cy