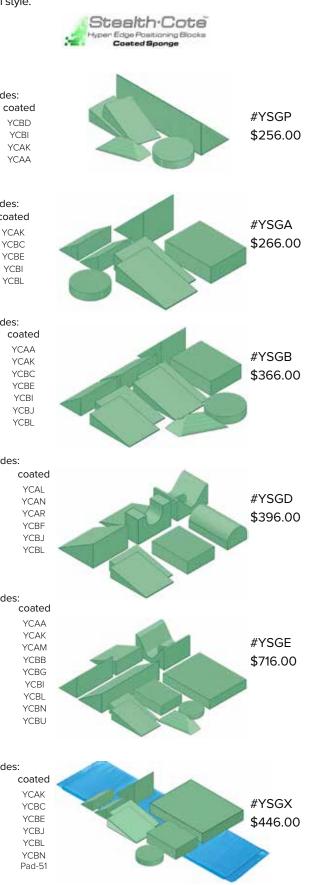

br>\$50.00  |
| #YFBU<br>\$29.00 |              | 30°-60°-90° MULTI-ANGLE<br>10 X 29.5 X 6                                      | #YCBU<br>\$175.00 |
| #YFBF<br>\$20.00 |              | 27° WEDGE<br>12.75 X 15.5 X 6                                                 | #YCBF<br>\$66.00  |
| #YFBG<br>\$14.00 |              | 21º WEDGE<br>12.25 X 14.25 X 4.5                                              | #YCBG<br>\$68.00  |

positioning blocks





### **Bariatric Stealth Positioning Sponges**

Overall dimensions: width X length X height. May be larger than traditional style.

HIGH-DENSITY SPONGE: These positioning blocks are specifically designed to provide extra firm support for bariatric and athletic patient positioning.



positioning blocks





YFBN

Pad-51

Rectangle

Standard Table Pad



positioning sponge kits



positioning sponge kits









|                                  | CLINIC KIT A |        |  |  |  |
|----------------------------------|--------------|--------|--|--|--|
| Uncoated OR Coated Kit includes: |              |        |  |  |  |
| uncoated                         | description  | coated |  |  |  |
| YFBB                             | 45° Wedge    | YCBB   |  |  |  |

**Specialty Sponge Kits** Overall dimensions: width X length X height. May be larger than traditional style.







Stealth Cote

Edge Positioning Blo Coated Soonge

PEDIATRIC KIT Uncoated OR Coated Kit includes: description coated Bilateral Child Obl Finger Block YCAC Pediatric Lateral Finger Block YCAF Circular Head Block YCAK AP/PA Child Head Holder

Child Head Immobilizer

Child M