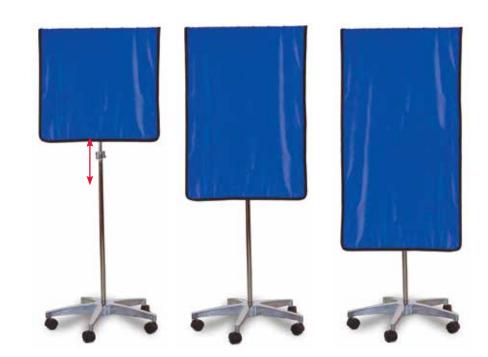

ray protective leaded glass; Window center is 60" from the bottom of the panel. Opaque barrier section is made of solid, leaded x-ray protection; Locking caster system for easy mobility (it is recommended that two people move the barrier for safety); Crated for secure shipment. **NOTE**: 84" barriers may not fit through some doorways.



#PBMW-2472 (Call for Price) Leaded Glass: 10"w x 12"h Overall Size: 24"w x 72"h Ships @ 350 lbs.



#PBMW-3072 (Call for Price) Leaded Glass: 10"w x 12"h Overall Size: 30"w x 72"h Ships @ 450 lbs.



#PBMW-3672 (Call for Price) Leaded Glass: 10"w x 12"h Overall Size: 36"w x 72"h Ships @ 450 lbs.

#### mobile shielding

### **Standard Shield**

0.5mm Pb equivalency. Adjustable height: 36" to 60". Stable, five-legged star base. Default color: royal blue.





#### 0.5mm - SHIELDING

| cat. #     | media     | width x height | price    |  |
|------------|-----------|----------------|----------|--|
| LPS-S2424  | lead      | 24" × 24"      | \$520.00 |  |
| LPS-S2436  | lead      | 24" × 36"      | \$555.00 |  |
| LPS-S2448  | lead      | 24" × 48"      | \$590.00 |  |
| LPSG-S2424 | lead-free | 24" × 24"      | \$780.00 |  |
| LPSG-S2436 | lead-free | 24" × 36"      | \$835.00 |  |
| LPSG-S2448 | lead-free | 24" × 48"      | \$885.00 |  |
|            |           |                |          |  |

See Fabric Selection for all Shields on page 25.

### **Max-Shield**

0.5mm Pb equivalency. Adjustable height: 8" to 60". All steel H-base for maximum stability. Hardened chrome steel post. Posi-Lock height adjustable arm with spring-loaded pin. Defau