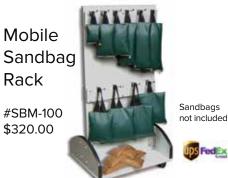

12"



sandsock kit #SBK-SA \$165.00 set Set: (1) 1-lb / 2" x 8" (1) 12-lb / 6" x 25" (1) 10-lb / 6" x 20" (1) 5-lb / 5" x 15" (1) 3-lb / 4" x 12"



10-lb cervical #SBK-CB \$70.00 set Set: (2) 10-lb / 11" x 11"



10-lb w/handles #SBK-HL \$90.00 set Set: (2) 10-lb / 11" x 11"



general set (b) #SBK-GB \$180.00 set Set: (2) 3-lb / 5" x 9" (2) 7-lb / 6" x 14" (2) 10-lb / 11" x 11"



athletic/bariatric #SBK-AA \$210.00 set Set: (2) 7-lb / 10" x 10" (2) 10-lb / 7" x 16" (2) 20-lb / 12" x 14"



20-lb cervical #SBK-CC \$80.00 set Set: (2) 20-lb / 12" x 14"



femoral/angio #SBK-FB \$85.00 set Set: (1) 5-lb / 5" x 12" (1) 7-lb / 6" x 14" (1) 10-lb / 7" x 16"



pediatric #SBK-PA \$125.00 set Set: (1) 1-lb / 4" x 5" (1) 5-lb / 7" x 9" (1) 2-lb / 4" x 9" (1) 7-lb / 6" x 14" (1) 3-lb / 5" x 9"



Organize & store sandbags for easy retrieval. 2-sided panel with 20 hanging hooks. Base shelf on both sides. 3" swivel casters. 53"h x 25"w x 19"d. 73

FedEx

# (A) Table Pad Foam Types:



**Comfort Foam:** standard table pad foam. Great for basic table pads and is available in a variety of sizes and thicknesses.



**Firm Foam:** higher density foam pad than standard foam in order to provide more patient support.



**Memory Foam:** a bottom layer of 1" comfort foam is bonded to a top layer of 1" 5.5-lb memory foam for superior comfort. Great for long procedures and sensitive patients.

# (C) Table Pad End Finishes:



**Tapered End with Grommet :** standard closure; side seams may be sewn or fused (depending on materal) with a tapered end closure for brass grommets.



**Premium Box C