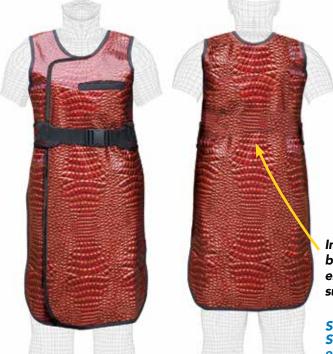

0 | \$350.00 |



# Max-Wrap

Wrap around, full-body protection coat-style garment Distributes weight between shoulders and hips. 0.5mm Pb equivalency protection front, 0.25mm back. Hook & loop closure with flexible back is fast and easy. Generous armholes for EZ-fit. Free dual pocket and shoulder pads.

#### **Innovative Max Design!**

Solid front and back panels provide no overlap means less bulk, better fit, better freedom of movement, secure closure at waist and shoulder, flexible back support panels and lighter weight.

| cat. # | lead type     | petite/ sm/ med | lg / xl  | 2X / 3X  |
|--------|---------------|-----------------|----------|----------|
| MWL    | Light Wt.     | \$400.00        | \$420.00 | \$440.00 |
| MWG    | LMG Lead-Free | \$450.00        | \$470.00 | \$490.00 |



**Max-Guard Plus** 

Overlap wrap around offers full-body protection Distributes weight between shoulders and hips. 0.5mm Pb equivalency protection front, 0.25mm back. Hook & loop closure with inside elastic Back-Guard. Front belt assures snug fit and maximum support. Generous armholes for EZ-fit. Free dual pocket and shoulder pads.

| cat. # | lead type     | petite/ sm/ med | lg / xl  | 2X / 3X  |
|--------|---------------|-----------------|----------|----------|
| MXL    | Light Wt.     | \$400.00        | \$420.00 | \$440.00 |
| MXG    | LMG Lead-Free | \$450.00        | \$470.00 | \$490.00 |

Inside: built-in 6" elastic back support.

See Best-Fit Sizing Chart on page 22.

**COLORS** & **FABRICS**: page 25. Default Fabric: **Royal Blue nylon**. 2-Year Limited Warranty.

### **Thyro-