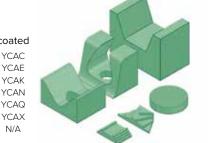

--|--|--|
| Uncoated OR Coated Kit includes: |              |        |  |  |  |
| uncoated                         | description  | coated |  |  |  |
| YFBB                             | 45° Wedge    | YCBB   |  |  |  |

**Specialty Sponge Kits** Overall dimensions: width X length X height. May be larger than traditional style.







Stealth Cote

Edge Positioning Blo Coated Soonge

PEDIATRIC KIT Uncoated OR Coated Kit includes: description coated Bilateral Child Obl Finger Block YCAC Pediatric Lateral Finger Block YCAF Circular Head Block YCAK AP/PA Child Head Holder

Child Head Immobilizer

Child Myelogram Block

Rectangle

BARIATRIC KIT

description

Torso Bolster

Spinal Wedge

Rectangle

Decubitus Pad

coated

YCAT

YCBA

YCBM

YCBP

coated

YCAK

YCAL

YCAM

YCAN

YCAP

YCAQ

YCAR



**#YSPA** \$346.00 (YSPA does NOT include the rectangle

shown in the

YKPA.)

**#YSCA** 

\$226.00

**#YSBA** \$466.00

TRAUMA KIT Uncoated OR Coated Kit includes: uncoated description coated YFAH

YFAP

YFAY

YFBB

YFBH

YFBL

uncoated

YFAK

YFAL

YFAM

YFAN

YFAP

YFAQ

YFAR

Knee Arthrogram Block Adult Head Immobilizer Angular Bolster 45° Wedge (7x14x7) (2) 16° Wedge (7x8x3.5) Rectangle (7.5x10x3)

HEAD & NECK KIT Uncoated OR Coated Kit includes:

description

Circular Head Block

Head & Neck Support

AP/PA Adult Head Holder

AP/PA Child Head Holder

Adult Head Immobilizer

Child Head Immobilizer

Cervical Head Rest



**#YSHA** \$566.00

64

# **Coated-Only Specialty Sponge Kits**

Overall dimensions: width X length X height.

#### **#YSCT** \$656.00

### **CT IMAGING KIT 1**

| Co