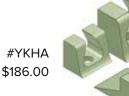

90° MULTI-ANGLE<br>10 X 29.5 X 6                                      | #YCBU<br>\$175.00 |
| #YFBF<br>\$20.00 |              | 27° WEDGE<br>12.75 X 15.5 X 6                                                 | #YCBF<br>\$66.00  |
| #YFBG<br>\$14.00 |              | 21º WEDGE<br>12.25 X 14.25 X 4.5                                              | #YCBG<br>\$68.00  |

positioning blocks





### **Bariatric Stealth Positioning Sponges**

Overall dimensions: width X length X height. May be larger than traditional style.

HIGH-DENSITY SPONGE: These positioning blocks are specifically designed to provide extra firm support for bariatric and athletic patient positioning.



positioning blocks





YFBN

Pad-51

Rectangle

Standard Table Pad



positioning sponge kits



positioning sponge kits









|                                  | CLINIC KIT A |        |  |  |  |
|----------------------------------|--------------|--------|--|--|--|
| Uncoated OR Coated Kit includes: |              |        |  |  |  |
| uncoated                         | description  | coated |  |  |  |
| YFBB                             | 45° Wedge    | YCBB   |  |  |  |

**Specialty Sponge Kits** Overall dimensions: width X length X height. May be larger than traditional style.







Stealth Cote

Edge Positioning Blo Coated Soonge

PEDIATRIC KIT Uncoated OR Coated Kit includes: description coated Bilateral Child Obl Finger Block YCAC Pediatric Lateral Finger Block YCAF Circular Head Block YCAK AP/PA Child Head Holder

Child Head Immobilizer

Child Myelogram Block

Rectangle

BARIATRIC KIT

description

Tor