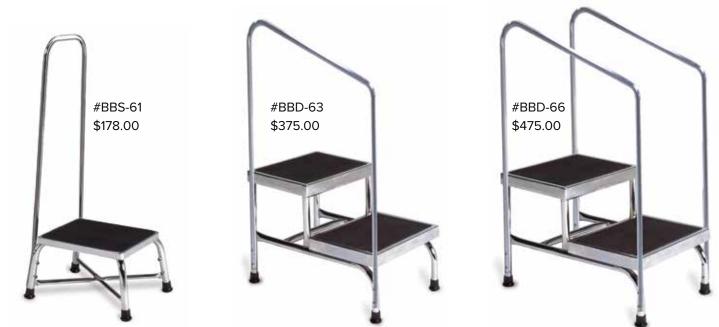

pping weight: stool 8 lbs.; handrail 4 lbs.



# **Heavy Duty Step Stools**

Bariatric 600-lb. capacity. Steps have a skid resistant black mat surface. Height: Single Step: 8<sup>3</sup>/<sub>4</sub>" high step; 34<sup>1</sup>/<sub>2</sub>" with handrail. Double Step: 8" & 16" high steps; 43" with handrail. Handrail is 1" dia. chrome-plated 16g steel. Shipping weight: Single Step: stool 8 lbs.; handrail 6 lbs. Double Step: stool 20 lbs.; handrail 5 lbs.

# **Bariatric Step Stools**

Bariatric 1000-lb. capacity. Step has anti-slip gripper strips. Flared base legs to prevent tipping. Step Only: 19" long x 15" wide x 8" high. Handrail model height is 36". Shipping weight: stool 11 lbs.; handrail 8 lbs.



#BRF-45 \$17.00



Set of four (4) rubber tips for standard and bariatric step stools.



# **IV Stands**

NEW 5-Leg base poles safety approvec 1" and <sup>7</sup>/<sub>8</sub>" telescoping, chromed steel tubes. Height range: 46"-83". Base diameter: economy 22"; 5-Leg 23". 5-Leg bases have scuff guard tips. Two or four rams-horn style IV hooks.





### **Instrument Stands**



Provides ready access to equipment or instruments. Leg posts are 1" chrome plated steel. Steel, easy-slide extension posts. Stainless steel tray is 12" x 19" x <sup>3</sup>/<sub>4</sub>"deep.

Mobile #BMS-95 \$252.00 Ht: 31"-50" Ships @ 17 lbs. in two boxes

# Standard Exam Lamp

Flexible gooseneck arm with 360° adjustable steel shade. Chrome steel stand has adjustable height range: 50" to 74". Uses one 60-watt incandescent bulb (not included). Weighted stationery base or 23" diameter mobile base. Weig