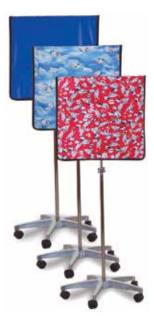

x-ray protective leaded glass; Window center is 60" from the bottom of the panel. Opaque barrier section is made of solid, leaded x-ray protection; Locking caster system for easy mobility (it is recommended that two people move the barrier for safety); Crated for secure shipment. **NOTE**: 84" barriers may not fit through some doorways.



#PBMW-2472 (Call for Price) Leaded Glass: 10"w x 12"h Overall Size: 24"w x 72"h Ships @ 350 lbs.



#PBMW-3072 (Call for Price) Leaded Glass: 10"w x 12"h Overall Size: 30"w x 72"h Ships @ 450 lbs.



#PBMW-3672 (Call for Price) Leaded Glass: 10"w x 12"h Overall Size: 36"w x 72"h Ships @ 450 lbs.

#### mobile shielding

### **Standard Shield**

0.5mm Pb equivalency. Adjustable height: 36" to 60". Stable, five-legged star base. Default color: royal blue.





#### 0.5mm - SHIELDING

| cat. #     | media     | width x height | price    |  |
|------------|-----------|----------------|----------|--|
| LPS-S2424  | lead      | 24" × 24"      | \$520.00 |  |
| LPS-S2436  | lead      | 24" × 36"      | \$555.00 |  |
| LPS-S2448  | lead      | 24" × 48"      | \$590.00 |  |
| LPSG-S2424 | lead-free | 24" × 24"      | \$780.00 |  |
| LPSG-S2436 | lead-free | 24" × 36"      | \$835.00 |  |
| LPSG-S2448 | lead-free | 24" × 48"      | \$885.00 |  |
|            |           |                |          |  |

See Fabric Selection for all Shields on page 25.

### **Max-Shield**

0.5mm Pb equivalency. Adjustable height: 8" to 60". All steel H-base for maximum stability. Hardened chrome steel post. Posi-Lock height adjustable arm with spring-loaded pin. Def