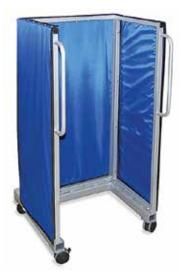

|
| LPS-T3048P                                                                       | 30" × 48"                                                                  | \$825.00                                                             |
| LPS-T2442P<br>LPS-T2448P<br>LPS-T3024P<br>LPS-T3030P<br>LPS-T3036P<br>LPS-T3042P | 24" × 42"<br>24" × 48"<br>30" × 24"<br>30" × 30"<br>30" × 36"<br>30" × 42" | \$690.00<br>\$700.00<br>\$645.00<br>\$695.00<br>\$725.00<br>\$795.00 |



# **Standing Shield**

Bring 0.5mm Pb equivalency of radiation protection anywhere you need it. The 48"tall x 21½"wide x 16"deep unit comes fully assembled on a sturdy H-Base frame of powder coated steel. Grip handle on the back of the unit facilitates easy mobility. Default color: royal blue.

Cat.# LPS-HT-2448 \$1950.00





# **Table Drape Shielding**

Protect staff from scatter radiation without obstructing the C-Arm. 0.5mm Pb equivalency. Attaches with hook & loop (all included). Order two for double-sided use. Available in three widths: 24", 36" and 48". Mix sizes to fill desired width of coverage. Available in three heights: 24",30" and 36". Default color: royal blue.









#### Main Drape

| cat. #   | panel count | width x height | price    |
|----------|-------------|----------------|----------|
| TDP-2424 | 4-panels    | 24" × 24"      | \$295.00 |
| TDP-2430 | 4-panels    | 24" × 30"      | \$395.00 |
| TDP-2436 | 4-panels    | 24" × 36"      | \$495.00 |
| TDP-2442 | 4-panels    | 24" × 42"      | \$595.00 |
| TDP-3024 | 5-panels    | 30" × 24"      | \$349.00 |
| TDP-3030 | 5-panels    | 30"