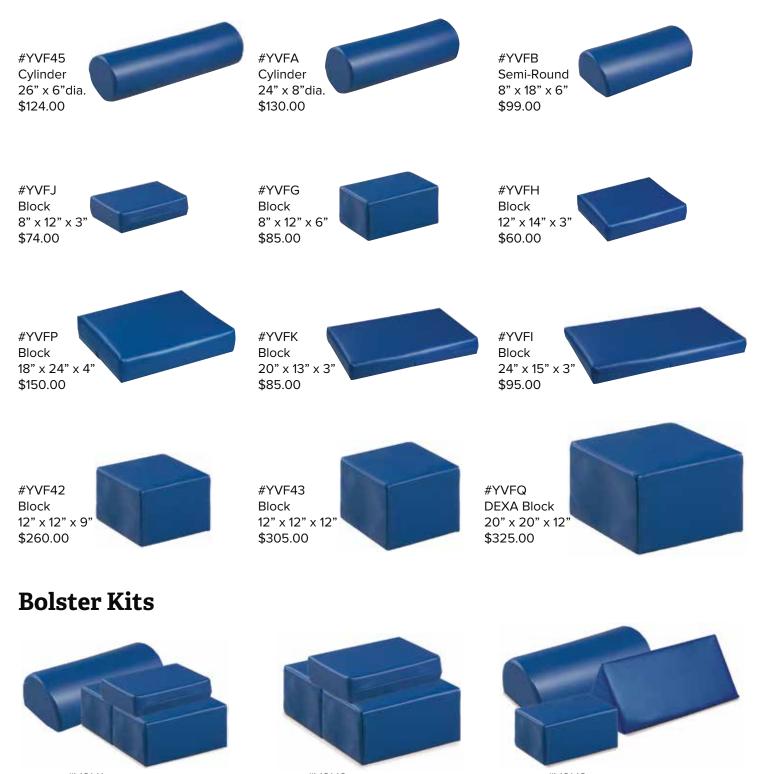

00

#### KNEE ARTHROPLASTY STRESS ASSEMBLY KIT Coated Kit includes:

description 45° Wedge (9x24x9) Contoured Cube (11x9x6)



### #YSU8 \$315.00

#### ULTRASOUND: BREAST OR PARACENTESIS Coated Kit includes:

| description                   | coated |
|-------------------------------|--------|
| 21º Wedge                     | YCBG   |
| 30°-60°-90° Multi-Angle Wedge | YCBU   |
| 45° Spinal Wedge              | YCFD   |

65

# Vinyl-Covered Bolster Blocks & Kits

Reusable blocks, bolsters, and wedges are manufactured from firm, high-density urethane foam. Royal Blue outer covering is durable, heavy gauge, reinforced vinyl. Seams are sewn and tear resistant. Easy to clean Bolsters are RADIOLUCENT, however, the seams may show. Provides excellent support for a wide variety of imaging needs.



#YSU1 KIT Includes: YVFB, (2) YVFG, YVFJ \$289.00





### **Vinyl-Covered Bolsters Wedges & Kits**



30°/ 60°/ 90° Wedge 10" x 24" x 6" \$180.00

#YVFC

\$170.00

#YVFE

20° Wedge 20" x 32" x 12"

\$239.00

20° Wedge

24" x 18" x 6"



#YVFU





#YVFO 45° Wedge 7" x 21" x 7" \$170.00



#YVDB 30° CardiacWedge 28" x 27" x 16" \$348.00



50° Wedge 20" x 32" x 12" \$310.00

#YVF40 26° Wedge/Knee 13" x 17" x 6" \$265.00

#YVFD

#YVDA

\$215.00

45° CardiacWedge

28" x 14" x 14"

45° Wedge

8" x 16" x 8" \$195.00

# **Bolster Kits**



#YSU4 **KIT Includes:** YVFA, YVFB, YVFC, YVFD, YVFG, YVFH, YVFJ, YVFK \$775.00

#YSU5 KIT Includes: YVFB, YVFC, YVFD, YVFJ, YVFO \$640.00

**KIT Includes:** YVFJ, YVFK, YVFO, YVFV \$520.00

#YSU6

# **Vinyl-Covered Specialty Bolsters**

Reusable bolsters a