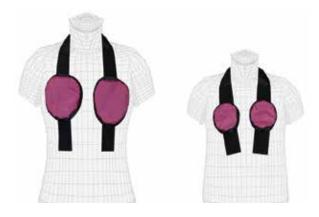

| \$73.00 |
| TWL    | Light Wt.     | \$82.00 |
| TWG    | LMG Lead-Free | \$93.00 |



All Attached Thyroid Collars include: Snap ring for easy collar attachment. Attach anytime with tethered strap. Unique 2-in-1 pocket design: store collar in one pocket and use other pocket for accessories.

Standard, No-Binding, and Mid-Binding collars are 6"tall x  $6\frac{1}{2}$ "wide x 24" strap.

Select COLOR and FABRIC on page 25. Default color is Royal Blue except for Mammo Collar (Berry only).





Front Apron

Back Apron

Front & Back Attached Thyroid Collar Available

#### CARE-GUARD Front Only

| cat. # | lead type     | regular  | tall/full |
|--------|---------------|----------|-----------|
| CGL    | Light Wt.     | \$470.00 | \$500.00  |
| CGG    | LMG Lead-Free | \$520.00 | \$550.00  |





Pregnancy Apron

#### Special Protection for Fetal Care

**Front Details:** Front protection with flexible back straps.1.0mm Pb equivalency over fetal area, 0.5mm over remaining area. 22" x 24" pregnancy panel can be removed at completion of pregnancy to create a standard Flex-Guard Apron with 0.5mm Pb equivalency protection. Hook & loop closure is fast and easy. Free dual pocket and shoulder pads.

**Back Details:** Complements the Front Apron for full protection. 0.25mm Pb equivalency. 1" buckle closure (long enough to tie) in front.

#### CARE-GUARD Back Only

| cat. # | lead type     | regular  | tall/full | size | (width x length) |
|--------|---------------|----------|-----------|------|------------------|
| CBL    | Light Wt.     | \$160.00 | \$180.00  | Tall | (24" × 40")