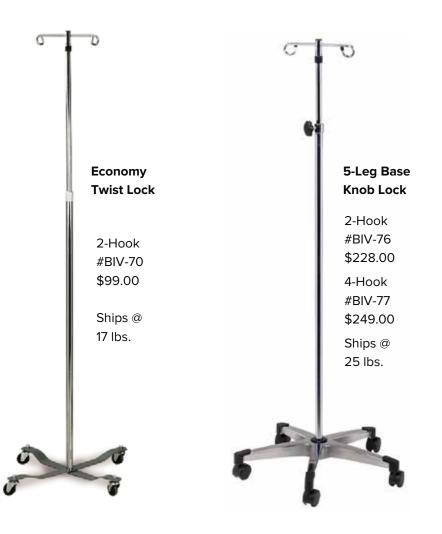

Step: 8" & 16" high steps; 43" with handrail. Handrail is 1" dia. chrome-plated 16g steel. Shipping weight: Single Step: stool 8 lbs.; handrail 6 lbs. Double Step: stool 20 lbs.; handrail 5 lbs.

# **Bariatric Step Stools**

Bariatric 1000-lb. capacity. Step has anti-slip gripper strips. Flared base legs to prevent tipping. Step Only: 19" long x 15" wide x 8" high. Handrail model height is 36". Shipping weight: stool 11 lbs.; handrail 8 lbs.



#BRF-45 \$17.00



Set of four (4) rubber tips for standard and bariatric step stools.



# **IV Stands**

NEW 5-Leg base poles safety approvec 1" and <sup>7</sup>/<sub>8</sub>" telescoping, chromed steel tubes. Height range: 46"-83". Base diameter: economy 22"; 5-Leg 23". 5-Leg bases have scuff guard tips. Two or four rams-horn style IV hooks.





### **Instrument Stands**



Provides ready access to equipment or instruments. Leg posts are 1" chrome plated steel. Steel, easy-slide extension posts. Stainless steel tray is 12" x 19" x <sup>3</sup>/<sub>4</sub>"deep.

Mobile #BMS-95 \$252.00 Ht: 31"-50" Ships @ 17 lbs. in two boxes

# Standard Exam Lamp

Flexible gooseneck arm with 360° adjustable steel shade. Chrome steel stand has adjustable height range: 50" to 74". Uses one 60-watt incandescent bulb (not included). Weighted stationery base or 23" diameter mobile base. Weight: 7 lbs.



Inner shade keeps outer shade cool

# Pneumatic Lift Stool with Locking Casters

Pneumatic gas cylinder easily adjusts height with convenient under-cushion ring. Adjustable height: 16" to 21". 16" x 3.5" thick seat cushion. 5-leg, chrome base. Reve