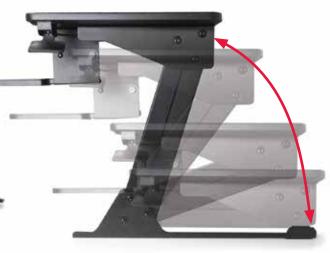

late:  $-1\frac{1}{4}$ " to -7" under the surface.  $+10^{\circ}$  to  $-15^{\circ}$  tilt and 360-degree swivel.  $19\frac{1}{2}$ " wide platform accommodates keyboard. Mouse platform can be placed on either side of the keyboard. Integrated gel palm rest.



## **Universal CPU Caddy**

Stores CPU underneath work surface. Features easy-access slide and swivel action. Adjustable width:  $2\frac{1}{2}$ " to  $8\frac{1}{4}$ ". Adjustable height: 13" to 21". 100 lb weight capacity.

#ZEDA-CPUU \$165.00

# **Locking Casters**

#ZAC3-KE (includes 4 casters) \$110.00/set of 4

Set of four 3" locking casters. Changes desks into mobile platforms. Easy installation; can be retrofitted. Not recommended for three-legged desks.

Add 3" to your desk height!



#### Make EVERY DESK a Sit-to-Stand Desk!



#### Cable Management Channels

Pair of 24" "J" channels accommodate multiple cables and wires. Cables are quickly and conveniently stuffed into the channels for out-of-sight capture. Easily installs to the underside of desk with self-adhesive strips or screws (included).

#ZACM-CC \$44.00/pair



# Mobile CPU Caddy

Stores CPU above the floor for easy access. Fits any CPU within a 3½"-8¾" width. #ZEDA-CPUC \$99.00



## **INDEX**

#### index by product number

| <b>1</b> 22E94 | BMS-9541   | DYG11         | JCD-CSW 113   | MFP-XX 69    | RLC-XX87         | TCR9         | XSPF-11 107    |
|----------------|------------|---------------|---------------|--------------|------------------|--------------|----------------|
| 1DR 99         | BPS-2043   | DYL11         | JCL-??? 112   | MKA-1910