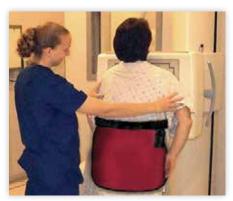

-----|-----------|------|------------------|
| CBL    | Light Wt.     | \$160.00 | \$180.00  | Tall | (24" × 40")      |
| CBG    | LMG Lead-Free | \$210.00 | \$230.00  | Full | (28" × 38")      |

### **Breast-Guard**

Female Breast Protection

Allows full viewing of anatomy EXCEPT sensitive breast tissue. Hook and Loop strap drapes around the neck. Adjust shields anywhere along the strap. 0.5mm Pb equiv. protection. Two convenient sizes:

Adult: 6" wide x 7" high; Child: 4" wide x  $4\frac{1}{2}$ " high.

Set = two shields + one strap

| cat. # | lead type     | price/set | size      |
|--------|---------------|-----------|-----------|
| BSR    | Regular       | \$60.00   | A (Adult) |
| BSL    | Light Wt.     | \$70.00   | C (Child) |
| BSG    | LMG Lead-Free | \$80.00   |           |



COLORS & FABRICS: page 25. Default Fabric: Royal Blue nylon. 2-Year Limited Warranty.

### **Pregnancy Semi & Lap-Guards** Half Apronette

Similar to Semi-Guard and Lap-Guard shown at the top of page 11, but with 1.0mm Pb equivalency protection and a 2" belt on the Lap-Guard version. Excellent protection for pregnant patients requiring x-ray.

#### 1.0mm PREGNANCY SEMI-GUARD & LAP-GUARD

| SEMI cat. # | LAP cat. # | lead type     | medium   | large    | x-large  | 2X       |
|-------------|------------|---------------|----------|----------|----------|----------|
| SPL         | LPL        | Light Wt.     | \$140.00 | \$170.00 | \$200.00 | \$290.00 |
| SPG         | LPG        | LMG Lead-Free | \$210.00 | \$240.00 | \$270.00 | \$360.00 |

### Semi-Guard

Extra Coverage Half Apronette

Con