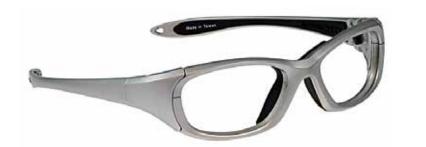

Avant-Guard**

#### Two-tone colorful Ultra-Guards.

Curved lens adds to lateral protection. Regular hinges with wrap around frame. Universal bridge support. Available in most prescriptions. Includes premium case.

Lead Equiv.: 0.75mm lens. Weight: 60 grams. Frame: impact resistant polycarbonate.



### **Color-Guard**

#### Bright-tone colorful Ultra-Guards.

Curved lens adds to lateral protection. Regular hinges with wrap around frame. Universal bridge support. Available in most prescriptions. Includes premium case.

Lead Equiv.: 0.75mm lens. Weight: 60 grams. Frame: impact resistant polycarbonate.



Model# LER-DKPL

Plano Lens \$195.00 (Prescription Lens NOT available)



Model# LER-TRPL LER-TKPL LER-TSPL

Plano Lens \$195.00 (Prescription Lens available)

Color

Black

Silver

Red





Model# Color LER-6SPL Silver LER-6KPL Black LER-6RPL Red LER-6BPL Blue



Plano Lens \$215.00 (Prescription Lens available)

# **Predator-Guard**

Radiation protection and splash protection. Close fit provide excellent visibility. Extra soft nose pads for superior comfort. Wrapping lens area increases protection. For larger framed faces. Includes premium case.

Lead Equiv.: 0.75mm lens. Weight: 70 grams. Frame: impact resistant polycarbonate.

# **Turbo-Guard**

For that sharp and stream-lined look. Large lens area for excellent coverage. Rubberized temple bars for comfortable grip. Rubber, ultra-soft, fixed nose pad. Available in almost all prescriptions. Includes premium case.

Lead Equiv.: 0.75mm lens. Weight: 65 grams. Frame: impact resistant nylon.

### **Sure-Guard**

#### Stylish