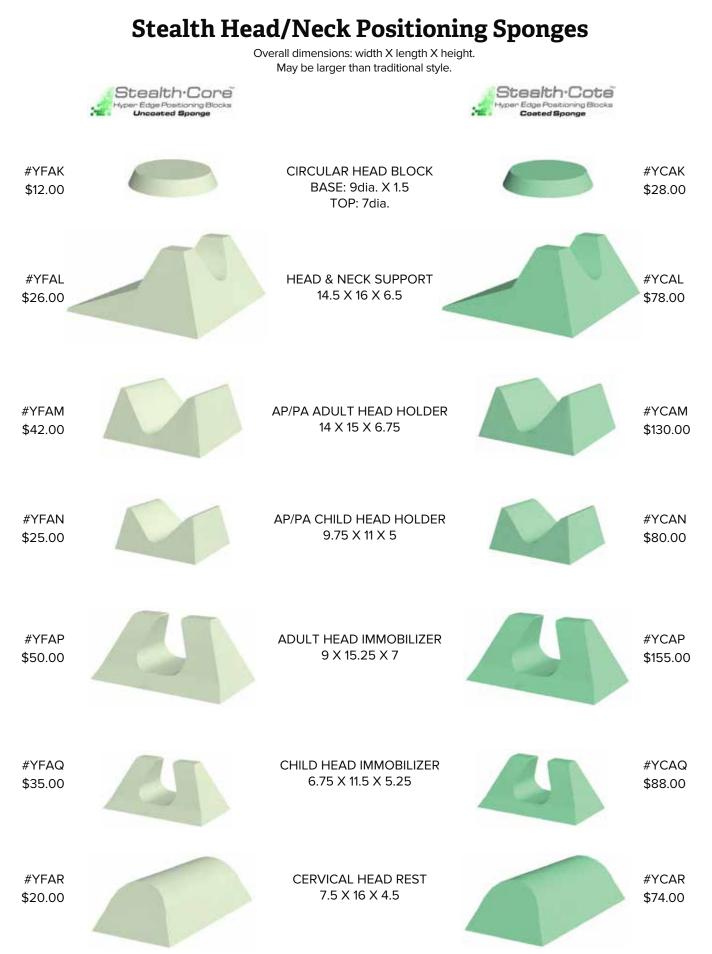

SPINAL WEDGE<br>10 X 27.75 X 7                                            | #YCBD<br>\$112.00 |
| #YFBB<br>23.00   |              | 45° WEDGE<br>10 X 20.25 X 7                                                   | #YCBB<br>\$80.00  |
| #YFBC<br>\$18.00 |              | 45° WEDGE<br>10 X 13.5 X 7                                                    | #YCBC<br>\$50.00  |
| #YFBU<br>\$29.00 |              | 30°-60°-90° MULTI-ANGLE<br>10 X 29.5 X 6                                      | #YCBU<br>\$175.00 |
| #YFBF<br>\$20.00 |              | 27° WEDGE<br>12.75 X 15.5 X 6                                                 | #YCBF<br>\$66.00  |
| #YFBG<br>\$14.00 |              | 21º WEDGE<br>12.25 X 14.25 X 4.5                                              | #YCBG<br>\$68.00  |

positioning blocks





### **Bariatric Stealth Positioning Sponges**

Overall dimensions: width X length X height. May be larger than traditional style.

HIGH-DENSITY SPONGE: These positioning blocks are specifically designed to provide extra firm support for bariatric and athletic patient positioning.



positioning blocks





YFBN

Pad-51

Rectangle

Standard Table Pad



positioning sponge kits



positioning sponge kits









|                                  | CLINIC KIT A |        |  |  |  |
|----------------------------------|--------------|--------|--|--|--|
| Uncoated OR Coated Kit includes: |              |        |  |  |  |
| uncoated                         | description  | coated |  |  |  |
| YFBB                             | 45° Wedge    | YCBB   |  |  |  |

**Specialty Sponge Kits** Overal