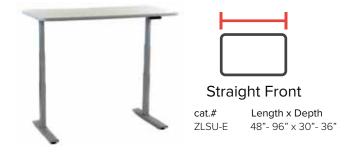

# CONTENTS

| PROTECTIVE APPAREL   | 2-25    |
|----------------------|---------|
| SHIELDING / BARRIERS | 26-31   |
| GENERAL ACCESSORIES  | 32-45   |
| ULTRASOUND / MRI     | 46-51   |
| POSITIONING          | 52-73   |
| TABLE PADS           | 74-83   |
| PATIENT HANDLING     | 84-93   |
| MARKERS              | 94-107  |
| DARKROOM / VIEWING   | 108-109 |
| FILING SYSTEMS       | 110-115 |
| FUSION ERGO          | 116-119 |