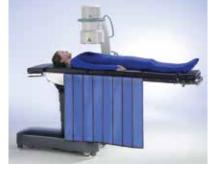

0" × 30"<br>30" × 36"<br>30" × 42" | \$690.00<br>\$700.00<br>\$645.00<br>\$695.00<br>\$725.00<br>\$795.00 |



# **Standing Shield**

Bring 0.5mm Pb equivalency of radiation protection anywhere you need it. The 48"tall x 21½"wide x 16"deep unit comes fully assembled on a sturdy H-Base frame of powder coated steel. Grip handle on the back of the unit facilitates easy mobility. Default color: royal blue.

Cat.# LPS-HT-2448 \$1950.00





# **Table Drape Shielding**

Protect staff from scatter radiation without obstructing the C-Arm. 0.5mm Pb equivalency. Attaches with hook & loop (all included). Order two for double-sided use. Available in three widths: 24", 36" and 48". Mix sizes to fill desired width of coverage. Available in three heights: 24",30" and 36". Default color: royal blue.









#### Main Drape

| cat. #   | panel count | width x height | price    |
|----------|-------------|----------------|----------|
| TDP-2424 | 4-panels    | 24" × 24"      | \$295.00 |
| TDP-2430 | 4-panels    | 24" × 30"      | \$395.00 |
| TDP-2436 | 4-panels    | 24" × 36"      | \$495.00 |
| TDP-2442 | 4-panels    | 24" × 42"      | \$595.00 |
| TDP-3024 | 5-panels    | 30" × 24"      | \$349.00 |
| TDP-3030 | 5-panels    | 30" × 30"      | \$429.00 |
| TDP-3036 | 5-panels    | 30" × 36"      | \$449.00 |
| TDP-3042 | 5-panels    | 30" x 42"      | \$549.00 |
| TDP-3624 | 6-panels    | 36" × 24"      | \$395.00 |
| TDP-3630 | 6-panels    | 36" × 30"      | \$449.00 |
| TDP-3636 | 6-panels    | 36" x 36"      | \$549.00 |
| TDP-3642 | 6-panels    | 36" x 42"      | \$649.00 |
| TDP-482