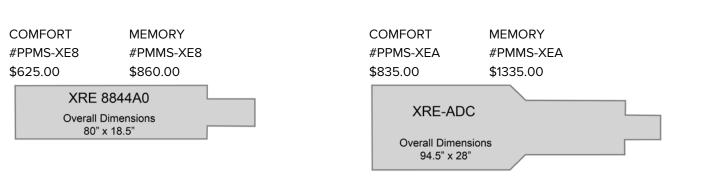

# CONTENTS

| PROTECTIVE APPAREL   | 2-25    |
|----------------------|---------|
| SHIELDING / BARRIERS | 26-31   |
| GENERAL ACCESSORIES  | 32-45   |
| ULTRASOUND / MRI     | 46-51   |
| POSITIONING          | 52-73   |
| TABLE PADS           | 74-83   |
| PATIENT HANDLING     | 84-93   |
| MARKERS              | 94-107  |
| DARKROOM / VIEWING   | 108-109 |
| FILING SYSTEMS       | 110-115 |
| FUSION ERGO          | 116-119 |