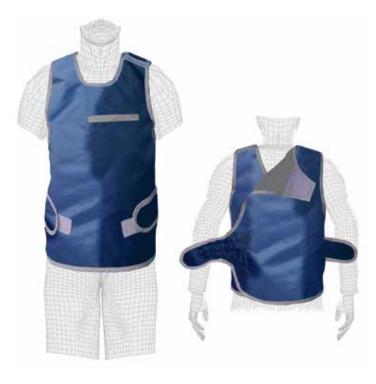

omy Apron** 

#### Excellent Protection, Value Priced

1" buckle closure (long enough to tie). 0.5mm Pb equivalency front protection. Available in any fabric. See Best-Fit size chart on page 22.

| ECONO-GUARD |               | Ineligible for colllar or sho |          |          |
|-------------|---------------|-------------------------------|----------|----------|
| cat. #      | lead type     | petite/ sm/ med               | lg / xl  | 2X / 3X  |
| EGR         | Regular       | \$150.00                      | \$170.00 | \$190.00 |
| EGL         | Light Wt.     | \$210.00                      | \$230.00 | \$250.00 |
| EGG         | LMG Lead-Free | \$260.00                      | \$280.00 | \$300.00 |

COLORS & FABRICS: page 25. Default Fabric: Royal Blue nylon. 2-Year Limited Warranty.



**COLORS** & **FABRICS**: page 25. Default Fabric: **Royal Blue nylon**. 2-Year Limited Warranty.

### Vest-Wrap

#### Less Bulk, Better Fit for Freedom of Movement

Separate Men and Women's styles for best comfort. Distributes weight between shoulders and hips. 0.5mm Pb equivalency protection front, 0.25mm back. Hook & loop closure with flexible back. Generous armholes for EZ-fit. Free dual pocket and shoulder pads.

#### VEST-WRAP Female

| cat. # | lead type     | petite/ sm/ med | lg / xl  | 2X / 3X  |
|--------|---------------|-----------------|----------|----------|
| VGR    | Regular       | \$200.00        | \$220.00 | \$240.00 |
| VGL    | Light Wt.     | \$260.00        | \$280.00 | \$300.00 |
| VGG    | LMG Lead-Free | \$310.00        | \$330.00 | \$350.00 |

#### VEST-WRAP Ma