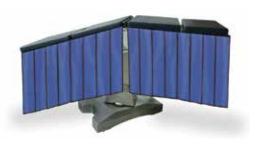

>30" × 30"<br>30" × 36"<br>30" × 42" | \$690.00<br>\$700.00<br>\$645.00<br>\$695.00<br>\$725.00<br>\$795.00 |



# **Standing Shield**

Bring 0.5mm Pb equivalency of radiation protection anywhere you need it. The 48"tall x 21½"wide x 16"deep unit comes fully assembled on a sturdy H-Base frame of powder coated steel. Grip handle on the back of the unit facilitates easy mobility. Default color: royal blue.

Cat.# LPS-HT-2448 \$1950.00





# **Table Drape Shielding**

Protect staff from scatter radiation without obstructing the C-Arm. 0.5mm Pb equivalency. Attaches with hook & loop (all included). Order two for double-sided use. Available in three widths: 24", 36" and 48". Mix sizes to fill desired width of coverage. Available in three heights: 24",30" and 36". Default color: royal blue.









#### Main Drape

| cat. #   | panel count | width x height | price    |
|----------|-------------|----------------|----------|
| TDP-2424 | 4-panels    | 24" × 24"      | \$295.00 |
| TDP-2430 | 4-panels    | 24" × 30"      | \$395.00 |
| TDP-2436 | 4-panels    | 24" × 36"      | \$495.00 |
| TDP-2442 | 4-panels    | 24" × 42"      | \$595.00 |
| TDP-3024 | 5-panels    | 30" × 24"      | \$349.00 |
| TDP-3030 | 5-panels    | 30" × 30"      | \$429.00 |
| TDP-3036 | 5-panels    | 30" × 36"      | \$449.00 |
| TDP-3042 | 5-panels    | 30" x 42"      | \$549.00 |
| TDP-3624 | 6-panels    | 36" × 24"      | \$395.00 |
| TDP-3630 | 6-panels    | 36" × 30"      | \$449.00 |
| TDP-3636 | 6-panels    | 36" x 36"      | \$549.00 |
| TDP-3642 | 6-panels    | 36" x 42"      | \$649.00 |
| TDP-4