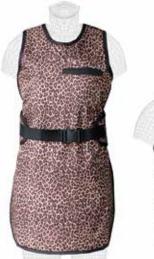

|----------|
| SRR    | Regular       | \$220.00        | \$240.00 | \$260.00 |
| SRL    | Light Wt.     | \$280.00        | \$300.00 | \$320.00 |
| SRG    | LMG Lead-Free | \$330.00        | \$350.00 | \$370.00 |



# **OR-Guard**

Shoulder Drop-Off Apron

#### Slides Off under Sterile Gown

No compromise of sterile field. Flexible back, like the Flex-Guard. Break-away shoulders and hips. 0.5mm Pb equiv. front protection. Free dual pocket and shoulder pads.

| cat. # | lead type     | petite/ sm/ med | lg / xl  | 2X / 3X  |
|--------|---------------|-----------------|----------|----------|
| ORR    | Regular       | \$260.00        | \$280.00 | \$300.00 |
| ORL    | Light Wt.     | \$320.00        | \$340.00 | \$360.00 |
| ORG    | LMG Lead-Free | \$370.00        | \$390.00 | \$410.00 |





### **Ortho-Guard**

Apron with attached Belt-Guard

#### Built-in Back-Guard for Maximum Support

Tethered belt can be adjusted vertically and laterally for effective back support. Back strap assures best fit and comfort. 0.5mm Pb equiv. front protection. Free dual pocket and shoulder pads.

| cat. # | lead type     | petite/ sm/ med | lg / xl  | 2X / 3X  |
|--------|---------------|-----------------|----------|----------|
| OGR    | Regular       | \$260.00        | \$280.00 | \$300.00 |
| OGL    | Light Wt.     | \$320.00        | \$340.00 | \$360.00 |
| OGG    | LMG Lead-Free | \$370.00        | \$390.00 | \$410.00 |

Shoulder Strap Included!



# **Econo-Guard**

**Economy Apron** 

#### Excellent Protection, Value Priced

1" buckle closure (long enough to tie). 0.5mm Pb equivalen