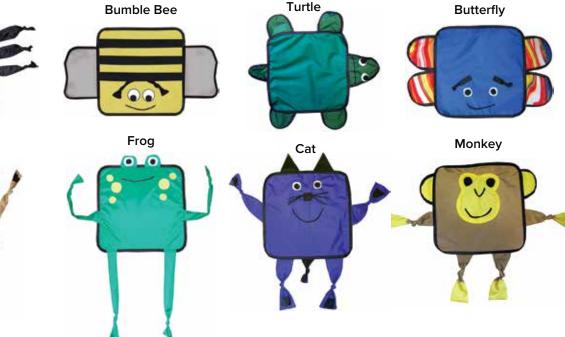

ight Wt.     | \$60.00 |
| LKG        | SKG         | LMG Lead-Free | \$90.00 |



### **Kiddie Kovers**

**Kid-Friendly Protection** 

#### What makes Kiddie Kovers Unique:

Decrease anxiety and fear with a "hug" from a friendly buddy. All purpose lead blanket protects children from radiation. 0.5mm Pb equivalency protection (regular lead only). Protective panel is 18" x 18" and safe for all modalities.

| cat. #  | description | price    |
|---------|-------------|----------|
| KK-LBUG | Ladybug     | \$170.00 |
| KK-BBEE | Bumble Bee  | \$170.00 |
| KK-TURT | Turtle      | \$170.00 |
| KK-BFLY | Butterfly   | \$170.00 |
| KK-PUPP | Puppy       | \$170.00 |
| KK-FROG | Frog        | \$170.00 |
| KK-CATT | Cat         | \$170.00 |
| KK-MNKY | Monkey      | \$170.00 |

Ladybug



Puppy





### Hand-Guard

Five fingered protection for full dexterity. Durable, soft navy vinyl covering (15"). 0.5mm Pb equiv. dip-molded core.



#### HAND-GUARD 5-Finger

| cat. # | hand       | price    |
|--------|------------|----------|
| HGP    | Pair       | \$270.00 |
| HGR    | Right Hand | \$152.00 |
| HGL    | Left Hand  | \$152.00 |

# **Palm-Guard**

Provides hand protection with option of exposing fingers for dexterity. Durable, soft navy vinyl covering (15"). 0.5mm Pb equiv. dip-molded core.



#### PALM-GUARD Slitted Mittens

| cat. # | hand       | price    |
|--------|------------|----------|
| PSP    | Pair       | \$365.00 |
| PSR    | Right Hand | \$195.00 |
| PSL    | Left Hand  | \$195.00 |

### **Finger-Guard**

**Radiation Reducing Gloves** 

Finger-Guard offers sterile