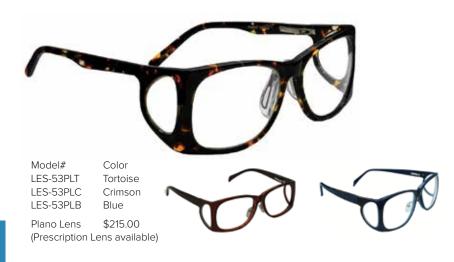

lens area increases protection. For larger framed faces. Includes premium case.

Lead Equiv.: 0.75mm lens. Weight: 70 grams. Frame: impact resistant polycarbonate.

# **Turbo-Guard**

For that sharp and stream-lined look. Large lens area for excellent coverage. Rubberized temple bars for comfortable grip. Rubber, ultra-soft, fixed nose pad. Available in almost all prescriptions. Includes premium case.

Lead Equiv.: 0.75mm lens. Weight: 65 grams. Frame: impact resistant nylon.

### **Sure-Guard**

#### Stylish design for medium faces.

Large lens area for excellent coverage. Regular hinges with wrap around frame. Rubber, ultra-soft, fixed nose piece. Available in almost all prescriptions. Includes premium case.

Lead Equiv.: 0.75mm lens. Weight: 63 grams. Frame: impact resistant plastic.



# Wrap-Around

The "original" with great side protection. Generous lens area increases protection. Spring hinges and adjustable nose. Available in most prescriptions. Includes premium case.

Lead Equiv.: 0.75mm lens. Frame: impact resistant plastic.



Model# LER-VFPL LER-VVPL LER-VSPL

\$215.00 Plano Lens (Prescription Lens available)

Color

Fancy Flight

Cherry Vines

Rad Skull



# Viva-Guard

Lively designs for small to medium faces. Smaller frame for excellent fit of smaller faces. Regular hinges with wrap around frame. Ultra soft bridge support. Available in most prescriptions. Includes premium case.

Lead Equiv.: 0.75mm lens. Weight: 60 grams. Frame: impact resistant polycarbonate.



Model# LER-PBPL LER-PSPL LER-PKPL



### **Power-Guard**

#### Colortone accents increase comfor