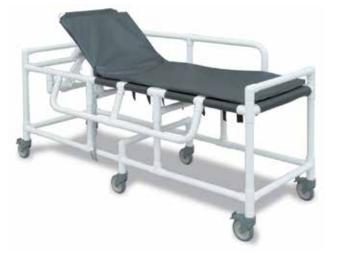

| 55       | \$3100.00 |
| MBW-22  | 22"        | 30"                   | 350#        | 62       | \$3750.00 |
| MBW-24  | 24"        | 30"                   | 350#        | 62       | \$4150.00 |
| MBW-24B | 24"        | 35"                   | 550# bari.  | 67 & 13  | \$5650.00 |
| MBW-26B | 26"        | 35"                   | 550# bari.  | 67 & 13  | \$5400.00 |
| MBW-10  | I.V.Pole & | 0 <sub>2</sub> E-tank | mount       | 7        | \$240.00  |



#MBG-3PV

\$1955.00





# **MRI PVC Transport Gurney**

Economic PVC construction. Three weight capacities. Features flip-down side rails. Three position backrest. 79"l x 28"w x  $33\frac{1}{2}$ ". Four locking casters, two or four stationary. Either ships @ 150 lbs, motor freight.



350# CAPACITY 600# CAPACITY #MBG-6PV \$1595.00



# **MRI Transport Gurney**

600# weight capacity. Stainless steel construction. Features flip-down side rails. Backrest adjusts from 0° to 75°. Non-marring bumper pads. 70"l x 30"w x 39"h. Four locking casters. Ships @ 300 lbs, motor freight.



#MBG-6SS (HEAVY DUTY) \$6850.00

Options for MBG-6SS: IV Pole Attachment O2 Tank Holder #MBG-IV #MBG-02 \$330.00 \$290.00



# **ULTRASOUND / MRI**

# **MRI** Positioning Sponges

LEG REST WITH KNEE CUTOUTS Provides leg and knee support while maintaining hip flexion. Reduces back stress. Cleanable coating.

#YMCP (Large) (patients > 6' tall)18 x 24 x 10 \$450.00

Additional MRI positioners and table pads can be found on page 69.

#YMCM (Medium) (patients 5'-6' tall) 12<sup>1</sup>⁄<sub>2</sub> x 16<sup>1</sup>⁄<sub>4</sub> x 7 \$325.00

#YMCS (Sm