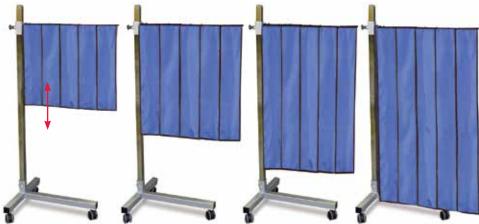

| \$725.00                                                             |
| LPS-T3042P                                                                       | 30" × 42"                                                                  | \$795.00                                                             |
| LPS-T3048P                                                                       | 30" × 48"                                                                  | \$825.00                                                             |
| LPS-T2442P<br>LPS-T2448P<br>LPS-T3024P<br>LPS-T3030P<br>LPS-T3036P<br>LPS-T3042P | 24" × 42"<br>24" × 48"<br>30" × 24"<br>30" × 30"<br>30" × 36"<br>30" × 42" | \$690.00<br>\$700.00<br>\$645.00<br>\$695.00<br>\$725.00<br>\$795.00 |



# **Standing Shield**

Bring 0.5mm Pb equivalency of radiation protection anywhere you need it. The 48"tall x 21½"wide x 16"deep unit comes fully assembled on a sturdy H-Base frame of powder coated steel. Grip handle on the back of the unit facilitates easy mobility. Default color: royal blue.

Cat.# LPS-HT-2448 \$1950.00





# **Table Drape Shielding**

Protect staff from scatter radiation without obstructing the C-Arm. 0.5mm Pb equivalency. Attaches with hook & loop (all included). Order two for double-sided use. Available in three widths: 24", 36" and 48". Mix sizes to fill desired width of coverage. Available in three heights: 24",30" and 36". Default color: royal blue.









#### Main Drape

| cat. #   | panel count | width x height | price    |
|----------|-------------|-------