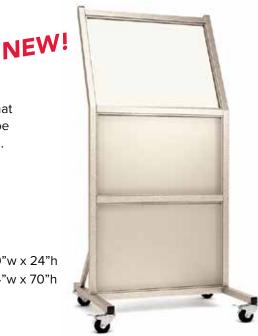

# CONTENTS

| PROTECTIVE APPAREL   | 2-25    |
|----------------------|---------|
| SHIELDING / BARRIERS | 26-31   |
| GENERAL ACCESSORIES  | 32-45   |
| ULTRASOUND / MRI     | 46-51   |
| POSITIONING          | 52-73   |
| TABLE PADS           | 74-83   |
| PATIENT HANDLING     | 84-93   |
| MARKERS              | 94-107  |
| DARKROOM / VIEWING   | 108-109 |
| FILING SYSTEMS       | 110-115 |
| FUSION ERGO          | 116-119 |