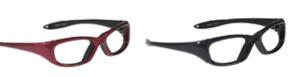

ateral protection. Regular hinges with wrap around frame. Universal bridge support. Available in most prescriptions. Includes premium case.

Lead Equiv.: 0.75mm lens. Weight: 60 grams. Frame: impact resistant polycarbonate.



### **Color-Guard**

#### Bright-tone colorful Ultra-Guards.

Curved lens adds to lateral protection. Regular hinges with wrap around frame. Universal bridge support. Available in most prescriptions. Includes premium case.

Lead Equiv.: 0.75mm lens. Weight: 60 grams. Frame: impact resistant polycarbonate.



Model# LER-DKPL

Plano Lens \$195.00 (Prescription Lens NOT available)



Model# LER-TRPL LER-TKPL LER-TSPL

Plano Lens \$195.00 (Prescription Lens available)

Color

Black

Silver

Red





Model# Color LER-6SPL Silver LER-6KPL Black LER-6RPL Red LER-6BPL Blue



Plano Lens \$215.00 (Prescription Lens available)

# **Predator-Guard**

Radiation protection and splash protection. Close fit provide excellent visibility. Extra soft nose pads for superior comfort. Wrapping lens area increases protection. For larger framed faces. Includes premium case.

Lead Equiv.: 0.75mm lens. Weight: 70 grams. Frame: impact resistant polycarbonate.

# **Turbo-Guard**

For that sharp and stream-lined look. Large lens area for excellent coverage. Rubberized temple bars for comfortable grip. Rubber, ultra-soft, fixed nose pad. Available in almost all prescriptions. Includes premium case.

Lead Equiv.: 0.75mm lens. Weight: 65 grams. Frame: impact resistant nylon.

### **Sure-Guard**

#### Stylish design for medium faces.

Large lens area for excellent coverage. Regular