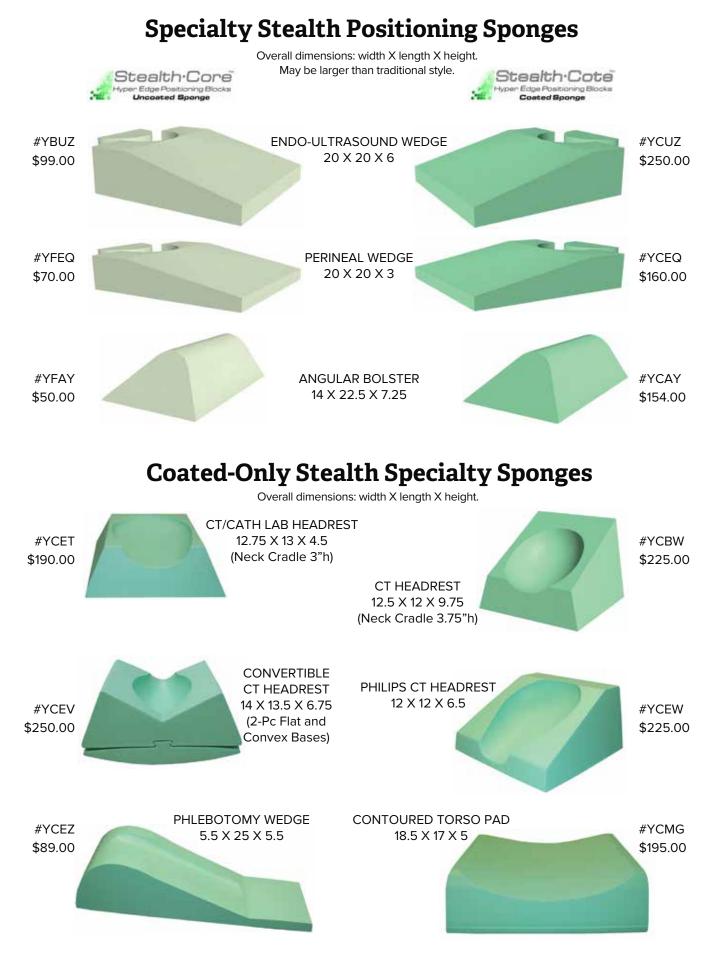

| #YCBC<br>\$50.00  |
| #YFBU<br>\$29.00 |              | 30°-60°-90° MULTI-ANGLE<br>10 X 29.5 X 6                                      | #YCBU<br>\$175.00 |
| #YFBF<br>\$20.00 |              | 27° WEDGE<br>12.75 X 15.5 X 6                                                 | #YCBF<br>\$66.00  |
| #YFBG<br>\$14.00 |              | 21º WEDGE<br>12.25 X 14.25 X 4.5                                              | #YCBG<br>\$68.00  |

positioning blocks





### **Bariatric Stealth Positioning Sponges**

Overall dimensions: width X length X height. May be larger than traditional style.

HIGH-DENSITY SPONGE: These positioning blocks are specifically designed to provide extra firm support for bariatric and athletic patient positioning.



positioning blocks





YFBN

Pad-51

Rectangle

Standard Table Pad



positioning sponge kits



positioning sponge kits









|                                  | CLINIC KIT A |        |  |  |  |
|----------------------------------|--------------|--------|--|--|--|
| Uncoated OR Coated Kit includes: |              |        |  |  |  |
| uncoated                         | description  | coated |  |  |  |
| YFBB                             | 45° Wedge    | YCBB   |  |  |  |

**Specialty Sponge Kits** Overall dimensions: width X length X height. May be larger than traditional style.







Stealth Cote

Edge Positioning Blo Coated Soonge

PEDIATRIC KIT Uncoated OR Coated Kit includes: description coated Bilateral Child Obl Finger Block YCAC Pediatric Lateral Finger Block YCAF Circular Head Block YCAK AP/PA C