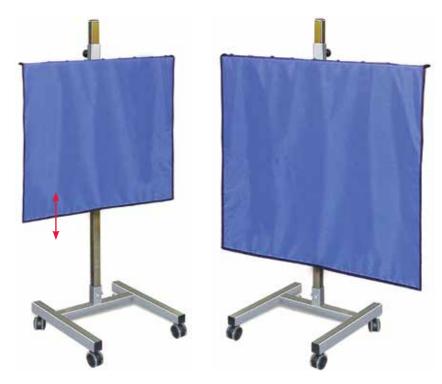

djustable arm with spring-loaded pin. Default color: royal blue.

#### 0.5mm - SHIELDING

| cat. #     | media     | width x height | price     |
|------------|-----------|----------------|-----------|
| LPS-H3636  | lead      | 36" x 36"      | \$850.00  |
| LPS-H4848  | lead      | 48" × 48"      | \$950.00  |
| LPSG-H3636 | lead-free | 36" x 36"      | \$1275.00 |
| LPSG-H4848 | lead-free | 48" x 48"      | \$1425.00 |

#### 1.0mm - SHIELDING

| cat. #       | media     | width x height | price     |
|--------------|-----------|----------------|-----------|
| LPS-H3636-1  | lead      | 36" x 36"      | \$1275.00 |
| LPS-H4848-1  | lead      | 48" × 48"      | \$1425.00 |
| LPSG-H3636-1 | lead-free | 36" x 36"      | \$1910.00 |
| LPSG-H4848-1 | lead-free | 48" × 48"      | \$2130.00 |



### **Solid Panel Deluxe Shield**

0.5mm Pb equivalency. Adjustable height: 8" to 60". Steady all steel T-base. Hardened chrome steel post. Posi-Lock height adjustable arm with spring-loaded pin. Default color: royal blue. Also available in 1.0mm lead and lead-free in both thicknesses.

#### 0.5mm - REGULAR LEAD

| cat. #     | w x h     | price    |
|------------|-----------|----------|
| LPS-T2424S | 24" x 24" | \$580.00 |
| LPS-T2430S | 24" x 30" | \$595.00 |
| LPS-T2436S | 24" x 36" | \$615.00 |
| LPS-T2442S | 24" x 42" | \$640.00 |
| LPS-T2448S | 24" x 48" | \$650.00 |
| LPS-T3024S | 30" x 24" | \$595.00 |
| LPS-T3030S | 30" x 30" | \$645.00 |
| LPS-T3036S | 30" x 36" | \$675.00 |
| LPS-T3042S | 30" x 42" | \$695.00 |
| LPS-T3048S | 30" x 48" | \$745.00 |



### **Pleated Panel Delu