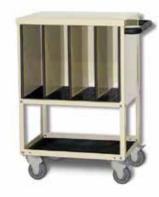

# CONTENTS

| PROTECTIVE APPAREL   | 2-25    |
|----------------------|---------|
| SHIELDING / BARRIERS | 26-31   |
| GENERAL ACCESSORIES  | 32-45   |
| ULTRASOUND / MRI     | 46-51   |
| POSITIONING          | 52-73   |
| TABLE PADS           | 74-83   |
| PATIENT HANDLING     | 84-93   |
| MARKERS              | 94-107  |
| DARKROOM / VIEWING   | 108-109 |
| FILING SYSTEMS       | 110-115 |
| FUSION ERGO          | 116-119 |