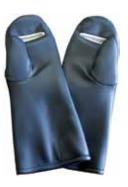

| \$170.00 |
| KK-BBEE | Bumble Bee  | \$170.00 |
| KK-TURT | Turtle      | \$170.00 |
| KK-BFLY | Butterfly   | \$170.00 |
| KK-PUPP | Puppy       | \$170.00 |
| KK-FROG | Frog        | \$170.00 |
| KK-CATT | Cat         | \$170.00 |
| KK-MNKY | Monkey      | \$170.00 |

Ladybug



Puppy





### Hand-Guard

Five fingered protection for full dexterity. Durable, soft navy vinyl covering (15"). 0.5mm Pb equiv. dip-molded core.



#### HAND-GUARD 5-Finger

| cat. # | hand       | price    |
|--------|------------|----------|
| HGP    | Pair       | \$270.00 |
| HGR    | Right Hand | \$152.00 |
| HGL    | Left Hand  | \$152.00 |

# **Palm-Guard**

Provides hand protection with option of exposing fingers for dexterity. Durable, soft navy vinyl covering (15"). 0.5mm Pb equiv. dip-molded core.



#### PALM-GUARD Slitted Mittens

| cat. # | hand       | price    |
|--------|------------|----------|
| PSP    | Pair       | \$365.00 |
| PSR    | Right Hand | \$195.00 |
| PSL    | Left Hand  | \$195.00 |

### **Finger-Guard**

**Radiation Reducing Gloves** 

Finger-Guard offers sterile hand protection from secondary radiation.



sensitivity with excellent attenuation.



PLF: Lead-Free/Powder-Free/ Latex-Free

PFC: Lead-Free/Latex-Free

**PRL**: Lead-Free/Powder-Free/ contains Natural Latex/beaded cuff/ textured finger tips.



excellent tactile sensitivity with good attenuation.







| cat. # | description | sizes                                                | qty/pkg | price    |
|--------|-------------|------------------------------------------------------|---------|---------