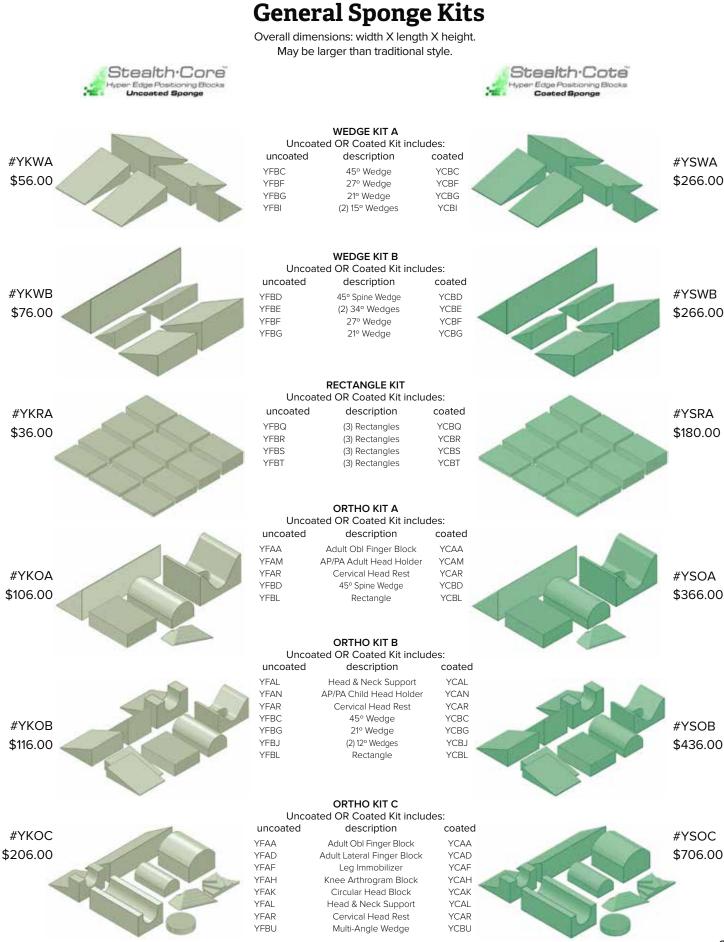

29.00 |              | 30°-60°-90° MULTI-ANGLE<br>10 X 29.5 X 6                                      | #YCBU<br>\$175.00 |
| #YFBF<br>\$20.00 |              | 27° WEDGE<br>12.75 X 15.5 X 6                                                 | #YCBF<br>\$66.00  |
| #YFBG<br>\$14.00 |              | 21º WEDGE<br>12.25 X 14.25 X 4.5                                              | #YCBG<br>\$68.00  |

positioning blocks





### **Bariatric Stealth Positioning Sponges**

Overall dimensions: width X length X height. May be larger than traditional style.

HIGH-DENSITY SPONGE: These positioning blocks are specifically designed to provide extra firm support for bariatric and athletic patient positioning.



positioning blocks





YFBN

Pad-51

Rectangle

Standard Table Pad



positioning sponge kits



positioning sponge kits









|                                  | CLINIC KIT A |        |  |  |  |
|----------------------------------|--------------|--------|--|--|--|
| Uncoated OR Coated Kit includes: |              |        |  |  |  |
| uncoated                         | description  | coated |  |  |  |
| YFBB                             | 45° Wedge    | YCBB   |  |  |  |

**Specialty Sponge Kits** Overall dimensions: width X length X height. May be larger than traditional style.







Stealth Cote

Edge Positioning Blo Coated Soonge

PEDIATRIC KIT Uncoated OR Coated Kit includes: description coated Bilateral Child Obl Finger Block YCAC Pediatric Lateral Finger Block YCAF Circular Head Block YCAK AP/PA Child Head Holder

Child Head Immobilizer

Child Myelogram Block

Rectangle