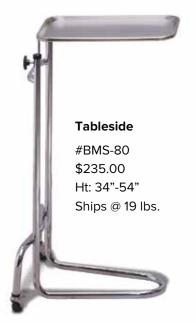

3" with handrail. Handrail is 1" dia. chrome-plated 16g steel. Shipping weight: Single Step: stool 8 lbs.; handrail 6 lbs. Double Step: stool 20 lbs.; handrail 5 lbs.

# **Bariatric Step Stools**

Bariatric 1000-lb. capacity. Step has anti-slip gripper strips. Flared base legs to prevent tipping. Step Only: 19" long x 15" wide x 8" high. Handrail model height is 36". Shipping weight: stool 11 lbs.; handrail 8 lbs.



#BRF-45 \$17.00



Set of four (4) rubber tips for standard and bariatric step stools.



# **IV Stands**

NEW 5-Leg base poles safety approvec 1" and <sup>7</sup>/<sub>8</sub>" telescoping, chromed steel tubes. Height range: 46"-83". Base diameter: economy 22"; 5-Leg 23". 5-Leg bases have scuff guard tips. Two or four rams-horn style IV hooks.





### **Instrument Stands**



Provides ready access to equipment or instruments. Leg posts are 1" chrome plated steel. Steel, easy-slide extension posts. Stainless steel tray is 12" x 19" x <sup>3</sup>/<sub>4</sub>"deep.

Mobile #BMS-95 \$252.00 Ht: 31"-50" Ships @ 17 lbs. in two boxes

# Standard Exam Lamp

Flexible gooseneck arm with 360° adjustable steel shade. Chrome steel stand has adjustable height range: 50" to 74". Uses one 60-watt incandescent bulb (not included). Weighted stationery base or 23" diameter mobile base. Weight: 7 lbs.



Inner shade keeps outer shade cool

# Pneumatic Lift Stool with Locking Casters

Pneumatic gas cylinder easily adjusts height with convenient under-cushion ring. Adjustable height: 16" to 21". 16" x 3.5" thick seat cushion. 5-leg, chrome base. Reverse casters auto-lock when se