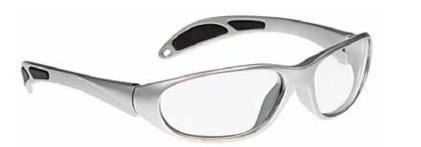

\$25.00 for up to five (5) grommets.

#ACB-28

\$99.00

**Guard-Tote** Apparel Tote Bag

shoulder strap included.

0.25mm Pb equiv. top.

### **Belt-Guard**

**Back Support Belt** 

Regular #BGB \$45.00 X-Large #BGB-2 \$55.00



Helps reduce back stress.

Can be used with any apron.

6" elastic back support belt with 2" buckle closure. The same belt as used on the Ortho-Guard apron.

### Hat-Guard

Specify size: Small - 21" Medium - 22" Large - 231/2"



HAT-GUARD Protection for the top of head. Hook & Loop fitted closure. cat. # lead type 0.50mm Pb equiv. sides, HCL Light Wt.

HCG

LMG Lead-Free

Convenient tote for all your protective wear. Durable

rip-stop nylon fabric with zippered closure. 28" long

to minimize folding your aprons. EZ-Carry handle and

\$160.00 15

price

\$140.00



Model#ColorLER-9SPLSilverLER-9KPLBlackLER-9TPLTaupe

Plano Lens \$195.00 (Prescription Lens available)



# **Ultra-Guard**

#### Ultra-light and super stylish.

Curved lens adds to lateral protection. Regular hinges with wrap around frame. Universal bridge support. Available in most prescriptions. Includes premium case.

Lead Equiv.: 0.75mm lens. Weight: 60 grams. Frame: impact resistant polycarbonate.



# **Avant-Guard**

#### Two-tone colorful Ultra-Guards.

Curved lens adds to lateral protection. Regular hinges with wrap around frame. Universal bridge support. Available in most prescriptions. Includes premium case.

Lead Equiv.: 0.75mm lens. Weight: 60 grams. Frame: impact resistant polycarbonate.



### **Color-Guard**

#### Bright-tone colorful Ultra-Guards.

Curved lens adds to l