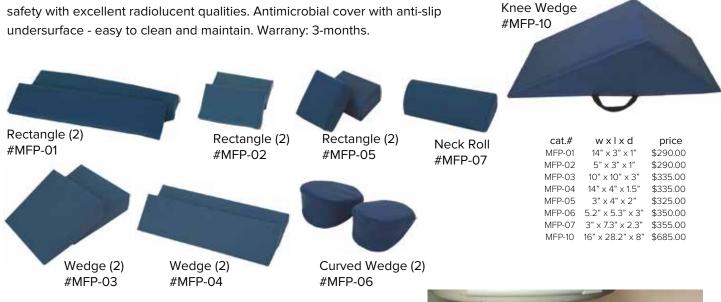

YVWS and the YVF41 (sold separately) are both designed to be perfect for chest x-ray positioning of wheelchair patients.





#TI-SET \$575.00
DEXA Positioning Kit
KIT includes:

(1) "A" Frame Foot Splint
(1) YVFJ Head Bolster (8" x 12" x 3")
(1) YVFQ Leg Bolster (20" x 20" x 12")



The large bolster aids in positioning the AP lumbar spine. The small head bolster and 15° "A" frame splint lock the feet into position to abduct both legs to hold full extension at the knees and hips.







# **MRI** Positioners

Unique visco-elastic material molds to patient's body shape and conforms to table platform. Meets specific requirements for MRI compatibility and safety with excellent radiolucent qualities. Antimicrobial cover with anti-slip **Additional MRI Positioners** can be found on page 50.



### **Highest Quality Solution for Patient Comfort** and Safety for all MRI Exams!

### **MRI Table Pads**

Warrany: 6-months

| vvallal                             | iy. 0-monuis.                                                                                      |                                           |                                     |                                                                                                    |                                            |                                                         |                                                                                                                                   |                                                                   |                                     |