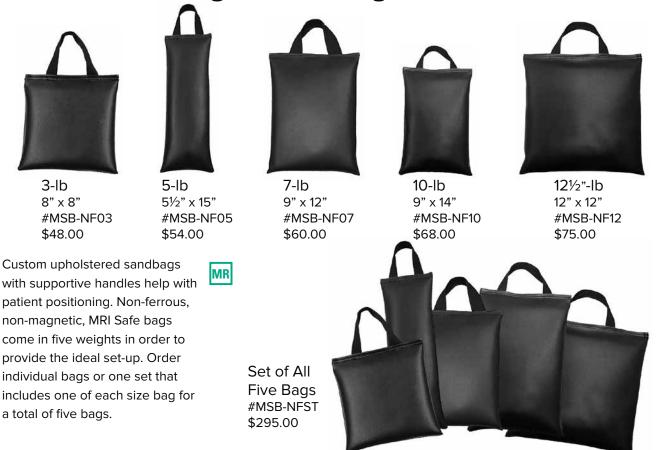

TBH-2332 | half        | \$90.00  |

| ANTI-STATIC | BOARDS | (black) |
|-------------|--------|---------|
|             |        |         |

 cat. #
 d

 TBS-2372AS
 :

 TBN-1872AS
 :

 TBB-3272AS
 :

 TBH-2332AS
 :

descriptionpricestandard\$305.00narrow\$285.00bariatric\$650.00half\$150.00

# **MRI Transfer Boards**

Allows safe and efficient transfer of patients for general imaging, MRI, and CT. Durable, semi-rigid, slick material makes positioning under the patient easy. Transfer boards are radiolucent can be used in the imaging field. Conveniently located 1½" x 4½" hand-holds allow optimal movement. Regular Boards are made of ¾6" thick HDPE (high density polyethylene). Regular board color is white. Transfer boards ship at OverSize rates.

MR



# **MRI Non-Ferromagnetic Sandbags**



# **Types of Positioning Sponge Foam**

Techno-Aide manufactures and provides FOUR different types of sponge foam that meet a wide range of needs to ensure proper patient positioning, imaging efficiency, and accuracy. All sponges are radiolucent and fire-retardant.



**Standard Foam (STD) :** standard open-cell foam for general positioning. Color: light green. Shown on pages 54-65.



**Firm/Bariatric Foam (FRM) :** a higher density open-cell foam than standard foam, and is used to support larger/heavier patients for positioning. Color: light green. Shown on pages 60 & 64.



**Closed Cell Foam (CLSD) :** extra firm closed-cell foam resists fluid absorption. It can only be custom ordered and is limited to a gray rectangular block up to 4" thick. Typically used as weight-bearing.



**Ra