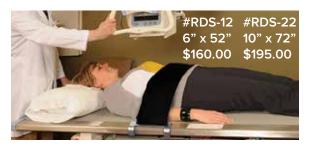

14" × 84"      | \$145.00 |
|                   | $\overline{}$ | RDP-096 | 14" × 96"      | \$165.00 |
|                   | ( Yellow      | RDP-120 | 14" × 120"     | \$210.00 |
|                   | $\smile$      | RDW-060 | 20" × 60"      | \$145.00 |
|                   |               | RDW-072 | 20" x 72"      | \$155.00 |
|                   | Red           | RDW-084 | 20" × 84"      | \$175.00 |
|                   | -             | RDW-096 | 20" x 96"      | \$195.00 |
|                   | Mint          | RDW-120 | 20" × 120"     | \$240.00 |







### **Universal Restraint**

Universal clamp fits most imaging tables. 6" x 52" or 10" x 72" nylon strap firmly and comfortably holds the patient to the table with hook and loop closure. Brackets are stainless steel for long life.



# **Traction Straps**

MANUAL #RDT-HN \$99.00 Straightening the legs easily applies traction. Hook and loop hand-hold straps provide secure grip.



# **Elastic Extremity Immobilizer**

6" wide strap is designed for superior stability. Strap extensions then cross over patient where they are secured with "hook" and "loop" closure. Three standard lengths; custom available.



| cat.#   | width x<br>length | price    |
|---------|-------------------|----------|
| RDF-084 | 6" × 84"          | \$50.00  |
| RDF-096 | 6" × 96"          | \$55.00  |
| RDF-120 | 6" × 120"         | \$110.00 |

#### AUTOMATIC #RDT-SH \$160.00

Primarily for elderly or unconscious patients. Rigid foot plate provides stable, steady support.



Lowers





# **Mammography Biopsy Chair**

Ideal for use as a procedura