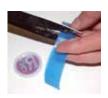

\*Media is IEC/EN 61331-1 / ASTM Approved.

FDA REGISTERED / Every batch of protective media is tested by an independent third-party health physics laboratory and actual attenuation figures reported.

Tools for Scanning and Labeling Protective Apparel Stay one step ahead of the inspectors and enhance your QA! All new garments manufactured by Techno-Aide include a scanable QR Code Serial Number label for automated or manual tracking. However, we realize that you may have older, unlabeled garments or garments from another manufacturer. To update all your protective garments, we have designed this retrofit labeling kit so that your garments can be tracked utilizing the most up-to-date tracking technology available.

| cat. # | description                   | price    |
|--------|-------------------------------|----------|
| AHSCB  | 2D Scanner with Cable         | call     |
| AHSXW  | 2D Scanner Wireless           | call     |
| AHETL  | Eyelet Tool                   | call     |
| AHES50 | Silver Eyelets (50)           | \$24.00  |
| AHQRC  | QR Code Retrofit Labels (100) | \$65.00  |
| AHDT17 | Date Tags: 2017 (50)          | \$ 12.50 |
| AHDT18 | Date Tags: 2018 (50)          | \$ 12.50 |