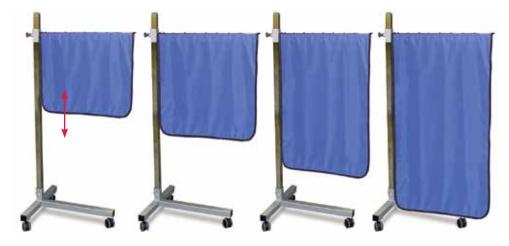

× 48"      | \$2130.00 |



### **Solid Panel Deluxe Shield**

0.5mm Pb equivalency. Adjustable height: 8" to 60". Steady all steel T-base. Hardened chrome steel post. Posi-Lock height adjustable arm with spring-loaded pin. Default color: royal blue. Also available in 1.0mm lead and lead-free in both thicknesses.

#### 0.5mm - REGULAR LEAD

| cat. #     | w x h     | price    |
|------------|-----------|----------|
| LPS-T2424S | 24" x 24" | \$580.00 |
| LPS-T2430S | 24" x 30" | \$595.00 |
| LPS-T2436S | 24" x 36" | \$615.00 |
| LPS-T2442S | 24" x 42" | \$640.00 |
| LPS-T2448S | 24" x 48" | \$650.00 |
| LPS-T3024S | 30" x 24" | \$595.00 |
| LPS-T3030S | 30" x 30" | \$645.00 |
| LPS-T3036S | 30" x 36" | \$675.00 |
| LPS-T3042S | 30" x 42" | \$695.00 |
| LPS-T3048S | 30" x 48" | \$745.00 |



### **Pleated Panel Deluxe Shield**

0.5mm Pb equivalency. 24" has four panels, 30" has five. Adjustable height: 8" to 60". Steady all steel T-base. Hardened chrome steel post. Posi-Lock height adjustable arm with spring-loaded pin. Default color: royal blue. Also available in 1.0mm lead and lead-free in both thicknesses.

#### 0.5mm - REGULAR LEAD

| cat. #                                                                           | w x h                                                                      | price                                                                |
|----------------------------------------------------------------------------------|----------------------------------------------------------------------------|----------------------------------------------------