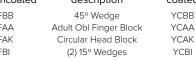

ength X height. May be larger than traditional style.

HIGH-DENSITY SPONGE: These positioning blocks are specifically designed to provide extra firm support for bariatric and athletic patient positioning.



positioning blocks





YFBN

Pad-51

Rectangle

Standard Table Pad



positioning sponge kits



positioning sponge kits









|                                  | CLINIC KIT A |        |  |  |  |
|----------------------------------|--------------|--------|--|--|--|
| Uncoated OR Coated Kit includes: |              |        |  |  |  |
| uncoated                         | description  | coated |  |  |  |
| YFBB                             | 45° Wedge    | YCBB   |  |  |  |

**Specialty Sponge Kits** Overall dimensions: width X length X height. May be larger than traditional style.







Stealth Cote

Edge Positioning Blo Coated Soonge

PEDIATRIC KIT Uncoated OR Coated Kit includes: description coated Bilateral Child Obl Finger Block YCAC Pediatric Lateral Finger Block YCAF Circular Head Block YCAK AP/PA Child Head Holder

Child Head Immobilizer

Child Myelogram Block

Rectangle

BARIATRIC KIT

description

Torso Bolster

Spinal Wedge

Rectangle

Decubitus Pad

coated

YCAT

YCBA

YCBM

YCBP

coated

YCAK

YCAL

YCAM

YCAN

YCAP

YCAQ

YCAR



**#YSPA** \$346.00 (YSPA does NOT include the rectangle

shown in the

YKPA.)

**#YSCA** 

\$226.00

**#YSBA** \$466.00

TRAUMA KIT Uncoated OR Coated Kit includes: uncoated description coated YFAH

YFAP

YFAY

YFBB

YFBH

YFBL

uncoated

YFAK

YFAL

YFAM

YFAN

YFAP

YFAQ

YFAR

Knee Arthrogram Block Adult Head Immobilizer Ang