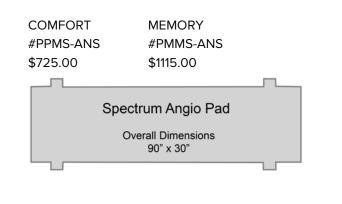

# CONTENTS

| PROTECTIVE APPAREL   | 2-25    |
|----------------------|---------|
| SHIELDING / BARRIERS | 26-31   |
| GENERAL ACCESSORIES  | 32-45   |
| ULTRASOUND / MRI     | 46-51   |
| POSITIONING          | 52-73   |
| TABLE PADS           | 74-83   |
| PATIENT HANDLING     | 84-93   |
| MARKERS              | 94-107  |
| DARKROOM / VIEWING   | 108-109 |
| FILING SYSTEMS       | 110-115 |
| FUSION ERGO          | 116-119 |