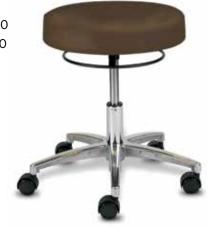

ed steel. Steel, easy-slide extension posts. Stainless steel tray is 12" x 19" x <sup>3</sup>/<sub>4</sub>"deep.

Mobile #BMS-95 \$252.00 Ht: 31"-50" Ships @ 17 lbs. in two boxes

# Standard Exam Lamp

Flexible gooseneck arm with 360° adjustable steel shade. Chrome steel stand has adjustable height range: 50" to 74". Uses one 60-watt incandescent bulb (not included). Weighted stationery base or 23" diameter mobile base. Weight: 7 lbs.



Inner shade keeps outer shade cool

# Pneumatic Lift Stool with Locking Casters

Pneumatic gas cylinder easily adjusts height with convenient under-cushion ring. Adjustable height: 16" to 21". 16" x 3.5" thick seat cushion. 5-leg, chrome base. Reverse casters auto-lock when seated. 23" base provides excellent stability. Weight: 27 lbs.; Ships @ 33 lbs.





# Halogen Exam Lamp

Flexible gooseneck arm with 540° adjustable head. Beige enamel coated steel stand is adjustable to 65½". Uses one high intensity 35-watt halogen lamp (incl.). 1500 Footcandles @ 24"; 3000° Kelvin. Weighted stationery base or 18" diameter mobile base.



# Pneumatic Lift Stool with Backrest

#BPS-32 \$355.00

(BPS-30 with adjustable backrest and paddle height lever)

BPS-30 & BPS-32 ONLY: choose VINYL color on page 117



## Spin-Lift Adjustable Stool 5-Leg

Solid steel, machined thread screw adjusts height by rotation of the stool cushion. Adjustable height: 18" to 22". 16" x 4" thick seat cushion. 5-leg, die cast aluminum base. 23" base provides excellent stability. Weight: 17 lbs.; Ships @ 30 lbs.

#BAS-40 \$325.00



# Spin-Lift Adjustable Stool 4-Leg

Solid steel