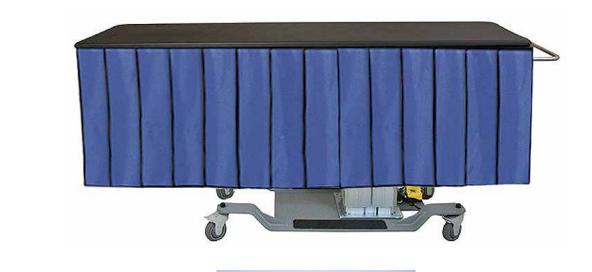

br>30" × 30"<br>30" × 36"<br>30" × 42" | \$690.00<br>\$700.00<br>\$645.00<br>\$695.00<br>\$725.00<br>\$795.00 |



# **Standing Shield**

Bring 0.5mm Pb equivalency of radiation protection anywhere you need it. The 48"tall x 21½"wide x 16"deep unit comes fully assembled on a sturdy H-Base frame of powder coated steel. Grip handle on the back of the unit facilitates easy mobility. Default color: royal blue.

Cat.# LPS-HT-2448 \$1950.00





# **Table Drape Shielding**

Protect staff from scatter radiation without obstructing the C-Arm. 0.5mm Pb equivalency. Attaches with hook & loop (all included). Order two for double-sided use. Available in three widths: 24", 36" and 48". Mix sizes to fill desired width of coverage. Available in three heights: 24",30" and 36". Default color: royal blue.









#### Main Drape

| cat. #   | panel count | width x height | price    |
|----------|-------------|----------------|----------|
| TDP-2424 | 4-panels    | 24" × 24"      | \$295.00 |
| TDP-2430 | 4-panels    | 24" × 30"      | \$395.00 |
| TDP-2436 | 4-panels    | 24" × 36"      | \$495.00 |
| TDP-2442 | 4-panels    | 24" × 42"      | \$595.00 |
| TDP-3024 | 5-panels    | 30" × 24"      | \$349.00 |
| TDP-3030 | 5-panels    | 30" × 30"      | \$429.00 |
| TDP-3036 | 5-panels    | 30" × 36"      | \$449.00 |
| TDP-3042 | 5-panels    | 30" x 42"      | \$549.00 |
| TDP-3624 | 6-panels    | 36" × 24"      | \$395.00 |
| TDP-3630 | 6-panels    | 36" × 30"      | \$449.00 |
| TDP-3636 | 6-panels    | 36" x 36"      | \$549.00 |
| TDP-3642 | 6-panels    | 36" x 42"      | \$649.00 |
| TDP