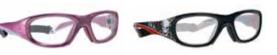

udes premium case.

Lead Equiv.: 0.75mm lens. Weight: 65 grams. Frame: impact resistant nylon.

### **Sure-Guard**

#### Stylish design for medium faces.

Large lens area for excellent coverage. Regular hinges with wrap around frame. Rubber, ultra-soft, fixed nose piece. Available in almost all prescriptions. Includes premium case.

Lead Equiv.: 0.75mm lens. Weight: 63 grams. Frame: impact resistant plastic.



# Wrap-Around

The "original" with great side protection. Generous lens area increases protection. Spring hinges and adjustable nose. Available in most prescriptions. Includes premium case.

Lead Equiv.: 0.75mm lens. Frame: impact resistant plastic.



Model# LER-VFPL LER-VVPL LER-VSPL

\$215.00 Plano Lens (Prescription Lens available)

Color

Fancy Flight

Cherry Vines

Rad Skull



# Viva-Guard

Lively designs for small to medium faces. Smaller frame for excellent fit of smaller faces. Regular hinges with wrap around frame. Ultra soft bridge support. Available in most prescriptions. Includes premium case.

Lead Equiv.: 0.75mm lens. Weight: 60 grams. Frame: impact resistant polycarbonate.



Model# LER-PBPL LER-PSPL LER-PKPL



### **Power-Guard**

#### Colortone accents increase comfort.

Large lens area for excellent coverage. Soft colored endpiece for comfort and fit. Padded bridge, temples, and endpiece. Available in most prescriptions. Includes premium case.

Lead Equiv.: 0.75mm lens. Weight: 64 grams. Frame: impact resistant polycarbonate.

Plano Lens \$215.00 (Prescription Lens available)

Color



### Astro-Guard

#### Side Shield protection.

Attractive and