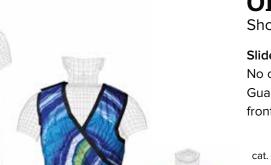

| Light Wt.     | \$290.00        | \$310.00 | \$330.00 |
| FBG    | LMG Lead-Free | \$340.00        | \$360.00 | \$380.00 |



**COLORS & FABRICS**: page 25. Default Fabric: **Royal Blue nylon**. 2-Year Limited Warranty.



# Surgery-Guard

Surgical Drop-Off Apron

#### Easily Slides Off under Sterile Gown

No compromise of sterile field. Crossover shoulder-to-hip hook & loop closure. 0.5mm Pb equiv. front protection. Free dual pocket and shoulder pads.

| cat. # | lead type     | petite/ sm/ med | lg / xl  | 2X / 3X  |
|--------|---------------|-----------------|----------|----------|
| SRR    | Regular       | \$220.00        | \$240.00 | \$260.00 |
| SRL    | Light Wt.     | \$280.00        | \$300.00 | \$320.00 |
| SRG    | LMG Lead-Free | \$330.00        | \$350.00 | \$370.00 |



# **OR-Guard**

Shoulder Drop-Off Apron

#### Slides Off under Sterile Gown

No compromise of sterile field. Flexible back, like the Flex-Guard. Break-away shoulders and hips. 0.5mm Pb equiv. front protection. Free dual pocket and shoulder pads.

| cat. # | lead type     | petite/ sm/ med | lg / xl  | 2X / 3X  |
|--------|---------------|-----------------|----------|----------|
| ORR    | Regular       | \$260.00        | \$280.00 | \$300.00 |
| ORL    | Light Wt.     | \$320.00        | \$340.00 | \$360.00 |
| ORG    | LMG Lead-Free | \$370.00        | \$390.00 | \$410.00 |





### **Ortho-Guard**

Apron with attached Belt-Guard

#### Built-in Back-Guard for Maximum Support

Tethered belt can be adjusted vertically and laterally for effective back support. Back strap assures best fit a