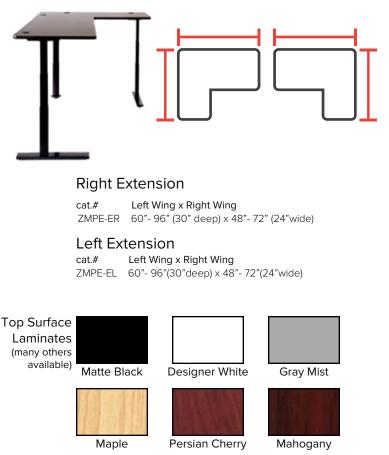

es 3-position programmable controller.

25" adjustment range: 25.5"- 50.5" (at 1.5"/sec). Load capacity: 300 lbs. Requires less than 3amps of power. Locking casters available. Limited Lifetime Warranty.

#### WORK SURFACE:

Laminated solid surface with high endurance PVC edging. Top is supported by a beamless frame that offers generous leg room. Locking casters available. Custom sizes available; please call for quote.

#### **Contour Front**

The **contour front** is designed to keep all of the desk surface within easy reach from any position. This desk is usually placed against a flat wall.



#### **Multi-Purpose Extension**

The **multi-purpose extension** is designed to support oneto-two separate viewing or computer systems. This desk can be placed in a corner or against a flat wall.



White

Gray

ote.

Top Edge Band

Leg/Frame

Black

#### **FUSION FRGO**

chairs, stools & upholstery

#### **Elemental Chair & Stool**

Comfortably meets all multi-task and office requirements. Back height adjustment. Tilting backrest. Pivot backrest. Tilting seat. Warranty: 7-year limited. Seat: 19"w x 19"d. Back: 19"w x 17.5"h. Stool includes

#### Ideal for use with sit-to-stand desks.

Chair only: Seat height range: 16"-21" Overall height: 35"-43" Ships @ 101# (actual wt. 52#).

Stool only: Seat height range: 23"-33" Overall height: 42"-55" Ships @ 68# (actual wt. 46#)

**Chair No Arms** #ZOEC-MX03 \$355.00

20" footring.

Stool No Arms #ZOES-MX03 \$395.00

#### YES<sup>tm</sup> High-Back

The Perfect blend of support, comfort, and style. Features contoured lumbar area and mesh-back