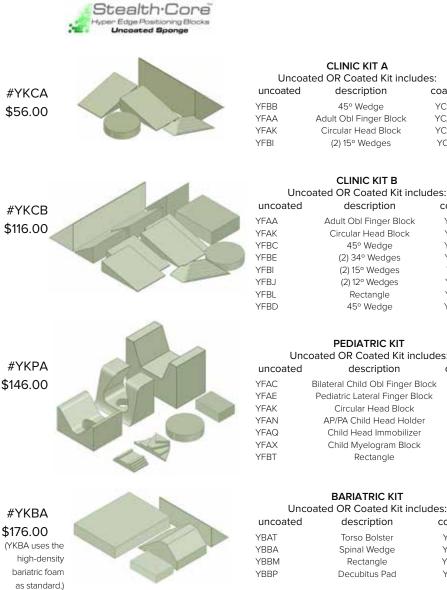

60°-90° MULTI-ANGLE<br>10 X 29.5 X 6                                      | #YCBU<br>\$175.00 |
| #YFBF<br>\$20.00 |              | 27° WEDGE<br>12.75 X 15.5 X 6                                                 | #YCBF<br>\$66.00  |
| #YFBG<br>\$14.00 |              | 21º WEDGE<br>12.25 X 14.25 X 4.5                                              | #YCBG<br>\$68.00  |

positioning blocks





### **Bariatric Stealth Positioning Sponges**

Overall dimensions: width X length X height. May be larger than traditional style.

HIGH-DENSITY SPONGE: These positioning blocks are specifically designed to provide extra firm support for bariatric and athletic patient positioning.



positioning blocks





YFBN

Pad-51

Rectangle

Standard Table Pad



positioning sponge kits



positioning sponge kits









|                                  | CLINIC KIT A |        |  |  |  |
|----------------------------------|--------------|--------|--|--|--|
| Uncoated OR Coated Kit includes: |              |        |  |  |  |
| uncoated                         | description  | coated |  |  |  |
| YFBB                             | 45° Wedge    | YCBB   |  |  |  |

**Specialty Sponge Kits** Overall dimensions: width X length X height. May be larger than traditional style.







Stealth Cote

Edge Positioning Blo Coated Soonge

PEDIATRIC KIT Uncoated OR Coated Kit includes: description coated Bilateral Child Obl Finger Block YCAC Pediatric Lateral Finger Block YCAF Circular Head Block YCAK AP/PA Child Head Holder

Child Head Immobilizer

Child Myelogram Block

Rectangle

BARIATRIC KIT

description