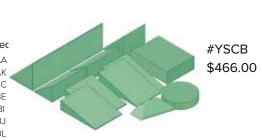

h X height. May be larger than traditional style.

HIGH-DENSITY SPONGE: These positioning blocks are specifically designed to provide extra firm support for bariatric and athletic patient positioning.



positioning blocks





YFBN

Pad-51

Rectangle

Standard Table Pad



positioning sponge kits



positioning sponge kits









|                                  | CLINIC KIT A |        |  |  |  |
|----------------------------------|--------------|--------|--|--|--|
| Uncoated OR Coated Kit includes: |              |        |  |  |  |
| uncoated                         | description  | coated |  |  |  |
| YFBB                             | 45° Wedge    | YCBB   |  |  |  |

**Specialty Sponge Kits** Overall dimensions: width X length X height. May be larger than traditional style.







Stealth Cote

Edge Positioning Blo Coated Soonge

PEDIATRIC KIT Uncoated OR Coated Kit includes: description coated Bilateral Child Obl Finger Block YCAC Pediatric Lateral Finger Block YCAF Circular Head Block YCAK AP/PA Child Head Holder

Child Head Immobilizer

Child Myelogram Block

Rectangle

BARIATRIC KIT

description

Torso Bolster

Spinal Wedge

Rectangle

Decubitus Pad

coated

YCAT

YCBA

YCBM

YCBP

coated

YCAK

YCAL

YCAM

YCAN

YCAP

YCAQ

YCAR



**#YSPA** \$346.00 (YSPA does NOT include the rectangle

shown in the

YKPA.)

**#YSCA** 

\$226.00

**#YSBA** \$466.00

TRAUMA KIT Uncoated OR Coated Kit includes: uncoated description coated YFAH

YFAP

YFAY

YFBB

YFBH

YFBL

uncoated

YFAK

YFAL

YFAM

YFAN

YFAP

YFAQ

YFAR

Knee Arthrogram Block Adult Head Immobilizer Angular