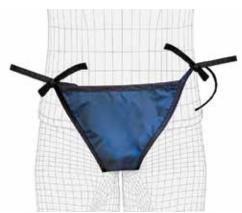

medium  | large   |
|--------|---------------|---------|---------|---------|
| GNR    | Regular       | \$35.00 | \$45.00 | \$55.00 |
| GNL    | Light Wt.     | \$40.00 | \$50.00 | \$60.00 |
| GNG    | LMG Lead-Free | \$45.00 | \$55.00 | \$65.00 |

#### GONADAL-GUARD (set of all 3)

| cat. # | lead type     | price    | size | (width x length) |
|--------|---------------|----------|------|------------------|
| GSR    | Regular       | \$110.00 | S    | (4" × 4.5")      |
| GSL    | Light Wt.     | \$140.00 | Μ    | (6" × 7")        |
| GSG    | LMG Lead-Free | \$160.00 | L    | (7.5" × 9")      |

### **Diaper-Guard**

Adult Protective Diaper

Specifically designed radiation protective diapers for adults. 0.5mm Pb equivalency protection. Convenient tie strings at each hip.

#GDR \$105.00



### **Gonadal-Guard**

Pediatric Gonadal Shields

Specifically designed sets will accommodate neonatal up to small children. Gender appropriate gonadal shielding. 0.5mm Pb equivalency protection.



MALE (Blue/set of 4)

| cat. # | lead type     | price/set |
|--------|---------------|-----------|
| GMR4   | Regular       | \$140.00  |
| GML4   | Light Wt.     | \$180.00  |
| GMG4   | LMG Lead-Free | \$220.00  |



#### FEMALE (Pink/set of 5)

| cat. # | lead type     | price/set |
|--------|---------------|-----------|
| GFR5   | Regular       | \$180.00  |
| GFL5   | Light Wt.     | \$240.00  |
| GFG5   | LMG Lead-Free | \$300.00  |

### **Diaper-Guard**

Pediatric Protective Diaper

Specifically designed radiation protective diapers accomodate infants up to small children. Color-coded