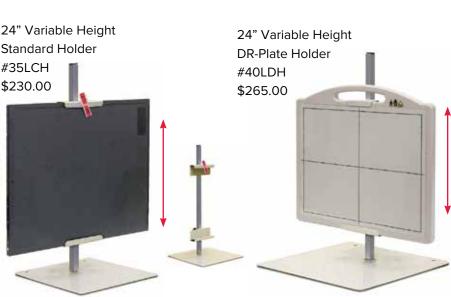

# CONTENTS

| PROTECTIVE APPAREL   | 2-25    |
|----------------------|---------|
| SHIELDING / BARRIERS | 26-31   |
| GENERAL ACCESSORIES  | 32-45   |
| ULTRASOUND / MRI     | 46-51   |
| POSITIONING          | 52-73   |
| TABLE PADS           | 74-83   |
| PATIENT HANDLING     | 84-93   |
| MARKERS              | 94-107  |
| DARKROOM / VIEWING   | 108-109 |
| FILING SYSTEMS       | 110-115 |
| FUSION ERGO          | 116-119 |