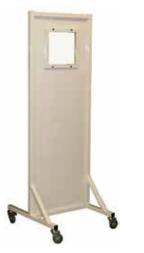

W!

If a color is not specified, our popular NEUTRAL will be the default color.

Order by including the COLOR NAME and the FOUR-DIGIT Code# with your Barrier selection.

\*(Barrier color may vary slightly from colors printed on this page.)

# **Viewing Window Barriers**

Bring a full **2.0mm Pb Equivalency** of radiation protection anywhere you need it with our x-ray protective mobile barriers.

Each barrier features a **10"w x 12"h** clear window made of x-ray protective leaded glass; Window center is 60" from the bottom of the panel. Opaque barrier section is made of solid, leaded x-ray protection; Locking caster system for easy mobility (it is recommended that two people move the barrier for safety); Crated for secure shipment. **NOTE**: 84" barriers may not fit through some doorways.



#PBMW-2472 (Call for Price) Leaded Glass: 10"w x 12"h Overall Size: 24"w x 72"h Ships @ 350 lbs.



#PBMW-3072 (Call for Price) Leaded Glass: 10"w x 12"h Overall Size: 30"w x 72"h Ships @ 450 lbs.



#PBMW-3672 (Call for Price) Leaded Glass: 10"w x 12"h Overall Size: 36"w x 72"h Ships @ 450 lbs.

#### mobile shielding

### **Standard Shield**

0.5mm Pb equivalency. Adjustable height: 36" to 60". Stable, five-legged star base. Default color: royal blue.





#### 0.5mm - SHIELDING

| cat. #     | media     | width x height | price    |  |
|------------|-----------|----------------|----------|--|
| LPS-S2424  | lead      | 24" × 24"      | \$520.00 |  |
| LPS-S2436  | lead      | 24" × 36"      | \$555.00 |  |
| LPS-S2448  | lead      | 24" × 48"      | \$590.00 |  |
| LPSG-S2424 | lead-fr