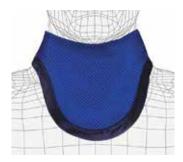

ular       | \$67.00 |
| TNL    | Light Wt.     | \$76.00 |
| TNG    | LMG Lead-Free | \$87.00 |

#### Attached No Binding

| cat. # | lead type     | price    |
|--------|---------------|----------|
| TCR    | Regular       | \$80.00  |
| TCL    | Light Wt.     | \$89.00  |
| TCG    | LMG Lead-Free | \$100.00 |



#### Pediatric

Small patient collar offers protection during pediatric imaging.

| cat. # | lead type     | price   |
|--------|---------------|---------|
| TPR    | Regular       | \$47.00 |
| TPL    | Light Wt.     | \$56.00 |
| TPG    | LMG Lead-Free | \$67.00 |

#### **Attached Pediatric**

| cat. # | lead type     | price   |
|--------|---------------|---------|
| TTR    | Regular       | \$59.00 |
| TTL    | Light Wt.     | \$68.00 |
| TTG    | LMG Lead-Free | \$79.00 |



#### **Mid-Binding**

No binding at the top means extra comfort under the chin.

| cat. # | lead type     | price   |
|--------|---------------|---------|
| TVR    | Regular       | \$60.00 |
| TVL    | Light Wt.     | \$69.00 |
| TVG    | LMG Lead-Free | \$80.00 |

#### Attached Mid-Binding

| cat. # | lead type     | price   |
|--------|---------------|---------|
| TWR    | Regular       | \$73.00 |
| TWL    | Light Wt.     | \$82.00 |
| TWG    | LMG Lead-Free | \$93.00 |



All Attached Thyroid Collars include: Snap ring for easy collar attachment. Attach anytime with tethered strap. Unique 2-in-1 pocket design: store collar in one pocket and use other pocket for accessories.

Standard, No-Binding, and Mid-Binding collars are 6"tall x  $6\frac{1}{2}$ "wide x 24" strap.

Select COLOR a