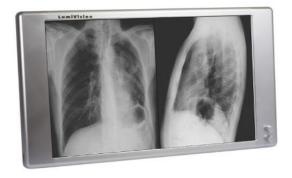

Cat# V2-LED

Double Bank with dimmer and Film Activated Switch

## Techno-Vision LED Illuminators

Make the switch to high-tech lighting! LED Radiology Viewbox with Dimmer and Film Activating Switch. This illuminator will hold two 14 x 17 x-ray films.

| DIMENSIONS: FRAME        | 895 x 496 x 39                              |
|--------------------------|---------------------------------------------|
| DIMENSIONS: VIEWING AREA | 711 x 422 mm                                |
| AVERAGE BRIGHTNESS       | Approx. 4,500 Cd/m <sup>2</sup> + 10%       |
| AVERAGE UNIFORMITY       | Over 90%                                    |
| LIGHT SOURCE             | LED (Light Emitting Diode)                  |
| COLOR TEMPERATURE        | 9,600 K                                     |
| LAMP LIFETIME            | Approx. 100,000 Hours                       |
| INPUT POWER              | 110Vac (50Hz) - 240Vac (60Hz), Free Voltage |
| POWER CONSUMPTION        | Max 25W                                     |
| POWER SUPPLY             | Built-In                                    |
| OPERATING TEMPERATURE    | 10 degree C—40 degree C                     |
| STORAGE TEMPERATURE      | -15 degree C—60 degree C                    |
| FILM CLIP                | Rolling Bar                                 |
| MOUNTING TYPE            | Wall Mount                                  |
| SAFETY AGENCY            | C.E.                                        |
| WEIGHT                   | 12.3 lbs                                    |