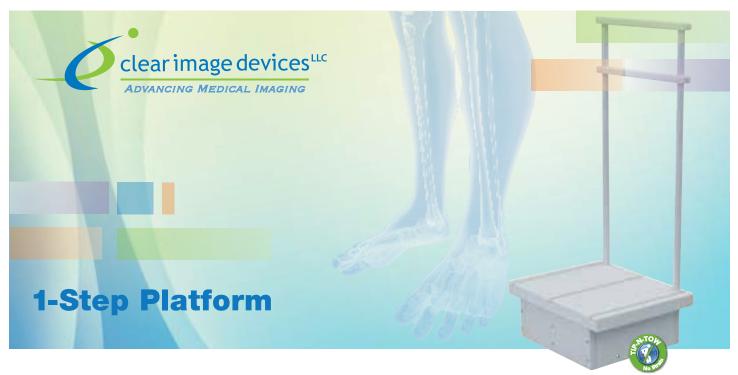

The unique design of our series of step platforms permits efficient and accurate X-rays of knees, ankles, feet, and the lower leg (lateral-medial, medial-lateral, or anterior-posterior).

The platform places the patient in the optimal position for easy capture of the highest quality weight-bearing X-ray images. Safety grab bars provide stability for patients, both young and old.

- Designed for patients weighing up to 450 lbs / 204 kg
- Keeps patient's foot as close to the image plate as possible to ensure high-quality images
- Three imaging panel placement locations provide great versatility in posing the patient for optimal imaging
- Designed for use with bucky or fixed cassette
- Tip-N-Tow Easily portable with built-in rollers and grab bars
- Easy to keep clean, the platform is made from germ-resistant, non-porous polyethylene, and stainless steel
- Models for all film, CR, and DR based systems

| 1-STEP PLATFORM |                                                                                                                                                                       |
|-----------------|-----------------------------------------------------------------------------------------------------------------------------------------------------------------------|
| Item #          | Description                                                                                                                                                           |
| 24305-C50       | For DR Systems: Canon CXDI-50, 60                                                                                                                                     |
| 24305-C55       | For CR Systems and the following DR<br>Systems: Canon CXDI-55, 70, 80, 401C,<br>501, 701C, 801C, Carestream DRX-1,<br>Fuji FDR D-EVO, Konica Minolta Aero DR,<br>AGFA |
| 24305-SY        | For DR Systems: Siemens Ysio, GE Flash Pad, Philips Wireless                                                                                                          |
| 24305-GE        | For DR Systems: GE XR650, GE AMX 700                                                                                                                                  |
| Dimensions:     | Top Platform Height: 8 in / 20 cm, Width: 19.5 in / 50 cm Length: 17 in / 43 cm Handle Height: 45 in / 114 cm                                                         |