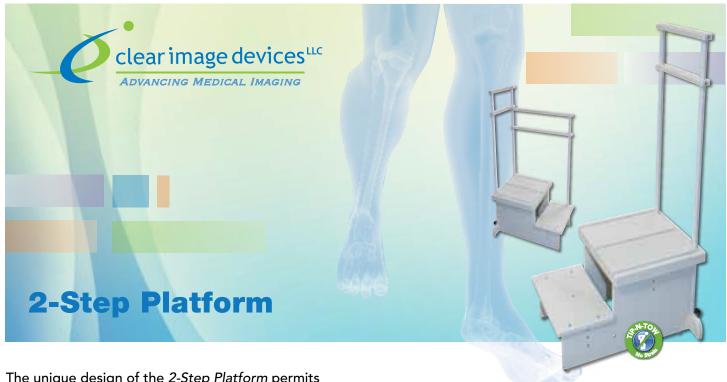

The unique design of the 2-Step Platform permits efficient and accurate X-rays of knees, ankles, feet, and the lower leg (lateral-medial, medial-lateral, or anterior-posterior).

The platform places the patient in the optimal position for easy capture of the highest quality weight-bearing X-ray images. Safety grab bars provide stability for patients, both young and old.

- Designed for patients weighing up to 450 lbs / 204 kg
- Keeps patient's foot as close to the image plate as possible to ensure high-quality images
- Three imaging panel placement locations provide great versatility in posing the patient for optimal imaging
- Designed for use with bucky or fixed cassette
- Tip-N-Tow Easily portable with built-in rollers and grab bars
- Easy to keep clean, the platform is made from germ-resistant, non-porous polyethylene, and stainless steel
- Models for all film, CR, and DR based systems