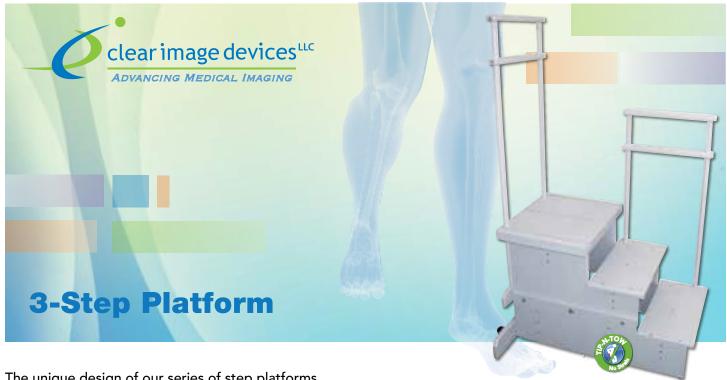

The unique design of our series of step platforms permits efficient and accurate X-rays of knees, ankles, feet, and the lower leg (lateral-medial, medial-lateral, or anterior-posterior).

The platform places the patient in the optimal position for easy capture of the highest quality weight-bearing X-ray images. Safety grab bars provide stability for patients, both young and old.

- Designed for patients weighing up to 450 lbs / 204 kg
- Keeps patient's foot as close to the image plate as possible to ensure high-quality images
- Three imaging panel placement locations provide great versatility in posing the patient for optimal imaging
- Designed for use with bucky or fixed cassette
- Tip-N-Tow Easily portable with built-in rollers and grab bars
- Easy to keep clean, the platform is made from germ-resistant, non-porous polyethylene, and stainless steel
- Models for all film, CR, and DR based systems

| MADE IN THE |
|-------------|
|             |

Free Standard Shipping All Products - 48 States

| 3-STEP PLATFORM |                                                                                                                                                                       |  |
|-----------------|-----------------------------------------------------------------------------------------------------------------------------------------------------------------------|--|
| Item #          | Description                                                                                                                                                           |  |
| 24306-C50       | For DR Systems: Canon CXDI-50, 60                                                                                                                                     |  |
| 24306-C55       | For CR Systems and the following DR<br>Systems: Canon CXDI-55, 70, 80, 401C,<br>501, 701C, 801C, Carestream DRX-1,<br>Fuji FDR D-EVO, Konica Minolta Aero DR,<br>AGFA |  |
| 24306-SY        | For DR Systems: Siemens Ysio, GE Flash Pad, Philips Wireless                                                                                                          |  |
| 24306-GE        | For DR Systems: GE XR650, GE AMX 700                                                                                                                                  |  |
| Dimensions:     | Top Platform Height: 24 in / 41 cm Width: 19.5 in /5 0 cm Length: 17 in / 43 cm Handle Height: 59 in / 150 cm                                                         |  |