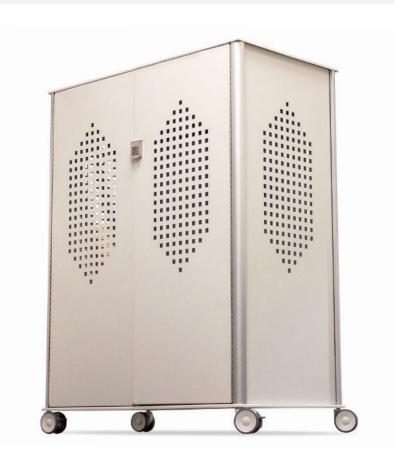

## **Revolution 20 Hanger Mobile Apron Locker REV-LOCKER**

- T-Handle with 2-cable latch/release system to lock at top and bottom
- · Features digital passcode lock with keypad
- Set multiple administrative and user pass codes
- Battery operated lock with backup battery and emergency power supply

| Model Number | Description                                                                                    |
|--------------|------------------------------------------------------------------------------------------------|
| REV-LOCKER   | Revolution 20 Hanger Mobile Apron Locker                                                       |
|              |                                                                                                |
| Dimensions   | 65" H x 48" W X 26.5" L                                                                        |
| Colors       | White, Grey, or Black<br>Custom colors available.<br>Ships in standard white unless specified. |
| Options      | Powder Coated Steel<br>Stainless Steel (Upgrade)                                               |
| Wheels       | 4 swivel casters, 2 with brakes                                                                |
| Shipping     | 300lbs                                                                                         |