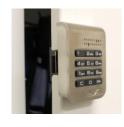

## **Revolution 20 Hanger Mobile Apron Locker REV-LOCKER**

- T-Handle with 2-cable latch/release system to lock at top and bottom
- · Features digital passcode lock with keypad
- Set multiple administrative and user pass codes
- Battery operated lock with backup battery and emergency power supply