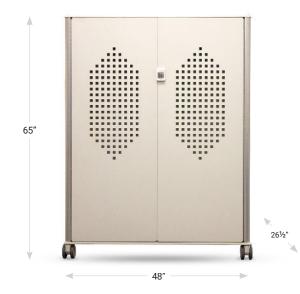

| Model Number | Description                                                                                    |
|--------------|------------------------------------------------------------------------------------------------|
| REV-LOCKER   | Revolution 20 Hanger Mobile Apron Locker                                                       |
|              |                                                                                                |
| Dimensions   | 65" H x 48" W X 26.5" L                                                                        |
| Colors       | White, Grey, or Black<br>Custom colors available.<br>Ships in standard white unless specified. |
| Options      | Powder Coated Steel<br>Stainless Steel (Upgrade)                                               |
| Wheels       | 4 swivel casters, 2 with brakes                                                                |
| Shipping     | 300lbs                                                                                         |