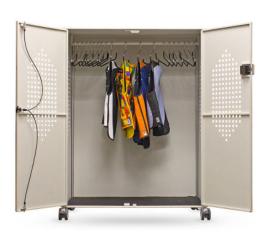

## **Revolution 20 Hanger Mobile Apron Locker REV-LOCKER**

- T-Handle with 2-cable latch/release system to lock at top and bottom
- · Features digital passcode lock with keypad
- Set multiple administrative and user pass codes
- Battery operated lock with backup battery and emergency power supply